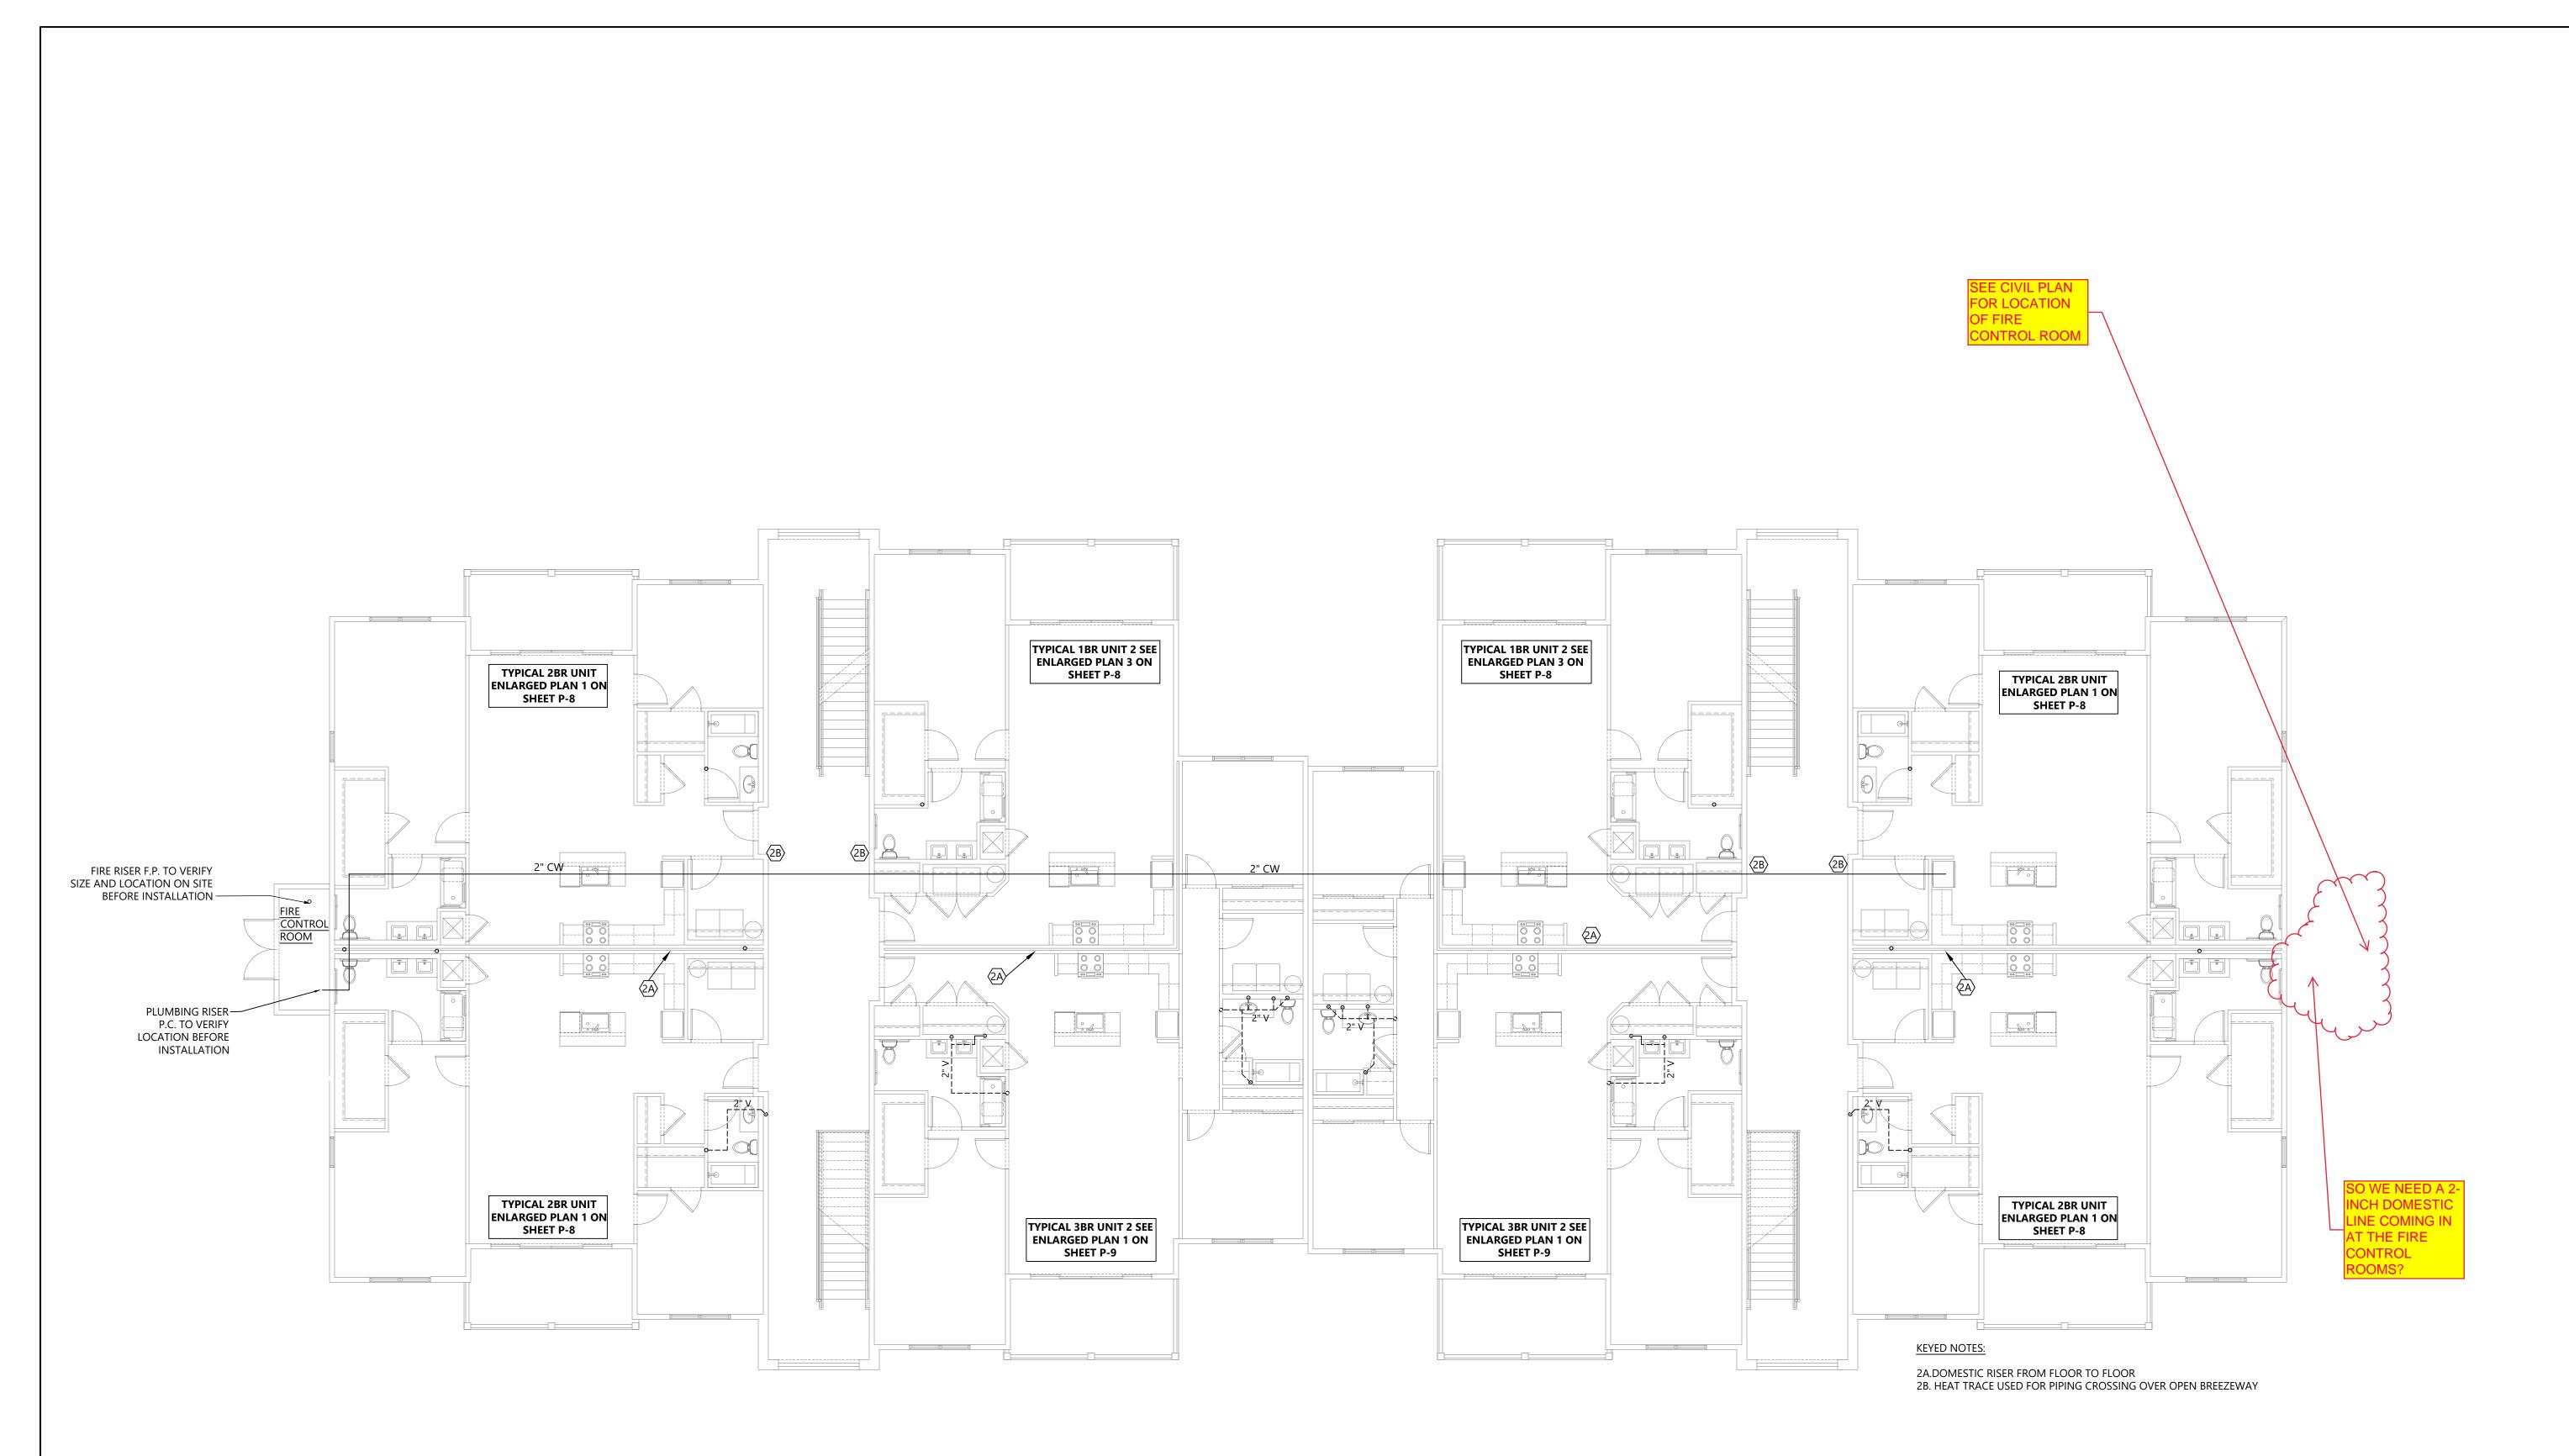

# REVISIONS DATE

ISSUE DATE: 4/11/25
PROJECT #: 22105
DRAWN BY: JS
CHECKED BY: JK

PLUMBING SUPPLY
PLAN BLDG 3
FIRST FLOOR

P-3

GENERAL NOTES:

- A. CONTRACTOR SHALL PROVIDE DETAILED AS-BUILT DRAWINGS. PROVIDE COPY OF AS-BUILT DRAWINGS TO OWNER AND ENGINEER AT PROJECT COMPLETION.
- B. ALL CONDUIT SHALL BE CONCEALED BEHIND WALLS AND ABOVE CEILINGS. NO EXPOSED CONDUIT PERMITTED.
- C. MC CABLE SHALL NOT BE EXPOSED. CIRCUITS NOT CONCEALED BY CEILINGS SHALL BE RUN IN CONDUIT. CIRCUITS INSTALLED BEHIND HARD CEILINGS SHALL BE IN CONDUIT. ALL WORK IN ELECTRICAL ROOMS SHALL BE IN CONDUIT.
- D. LABEL ALL RECEPTACLES WITH CIRCUIT AND PANEL INFORMATION.
- E. PROVIDE PLASTIC BUSHINGS ON CONDUIT ENDS FOR ALL CONDUITS
- F. CONTRACTOR SHALL COORDINATE LIGHT FIXTURE LOCATION WITH MECHANICAL CONTRACTOR AND NEW DUCTWORK PRIOR TO ROUGH-IN. RELOCATION OF DUCTWORK FOR CONFLICT WITH NEW LIGHTING WILL BE AT EXPENSE OF CONTRACTOR.
- G. PROVIDE 90 MINUTE BATTERY BACKUP FOR ALL EMERGENCY FIXTURES SHOWN ON THIS PLAN. CONNECT TO LOCAL LIGHTING CIRCUIT AHEAD OF
- H. COORDINATE ALL MECHANICAL EQUIPMENT ELECTRICAL CONNECTION LOCATIONS AND REQUIREMENTS WITH MECHANICAL DRAWINGS AND APPROVED MECHANICAL SUBMITTALS PRIOR TO ORDERING AND INSTALLATION.
- I. ALL 15A AND 20A RECEPTACLES IN COMMON AREAS SHALL BE TAMPER RESISTANT.
- J. SMOKE/HEAT DETECTORS SHALL NOT BE LOCATED WITHIN 3' OF MECHANICAL AIR TERMINALS AND DIFFUSERS.
- K. COORDINATE LOCATIONS OF MECHANICAL EQUIPMENT WITH MECHANICAL CONTRACTOR PRIOR TO INSTALLATION.

## KEYED NOTES (ALL MAY NOT BE ON THIS SHEET):

STUBBED ABOVE CEILING.

- WALL SCONCE (FIXTURE TAG 'B') AT EACH APARTMENT ENTRY DOOR. REFER TO ENLARGED UNIT PLANS. COORDINATE EXACT LOCATION IN FIELD WITH ARCHITECT. ROUTE THROUGH LIGHTING CONTACTOR FOR ASSOCIATED BUILDING. CONTACTOR TO BE LOCATED ADJACENT TO BUILDING HOUSE PANEL. SEE LIGHTING CONTACTOR DETAIL.
- 2. COORDINATE FACP LOCATION WITH FIRE RISER, IRRIGATION CONTROLS, ETC. WITHIN UTILITY ROOM.
- 3. POWER FOR IRRIGATION CONTROLS. COORDINATE EXACT LOCATION WITH OWNER PRIOR TO ROUGH-IN.
- 4. ALL QUANTITIES, LOCATIONS, ETC. OF TAMPER AND FLOW SWITCHES SHALL BE COORDINATED WITH FIRE PROTECTION CONTRACTOR PRIOR TO START OF WORK AND ORDERING OF EQUIPMENT, DEVICES, ETC.
- FIRE ALARM BELL. COORDINATED EXACT QUANTITY, LOCATION, REQUIREMENTS, ETC. WITH FIRE PROTECTION CONTRACTOR PRIOR TO START OF WORK AND ORDERING OF EQUIPMENT, DEVICES, ETC.
- 6. MAIN TELECOM CABINET FOR BUILDING. PROVIDE 36"x36" NEMA 3R CABINET AND (2)-4"C FROM CABINET TO MAIN PROPERTY LINE AND CONNECTION TO UTILITY. PROVIDE WP/GFI QUAD RECEPTACLE WITHIN CABINET, CONNECT TO CIRCUIT SHOWN ON PLANS.
- COORDINATE WITH M.C. FOR WHICH UNIT EACH HEAT PUMP IS
   ASSOCIATED WITH. SIZE FEEDERS TO ACCOMMODATE VOLTAGE DROP PER
   NEC. SEE ENLARGED UNIT PLAN AND PANEL SCHEDULE FOR CIRCUIT
   DESIGNATION, DISCONNECT SIZE, ETC.