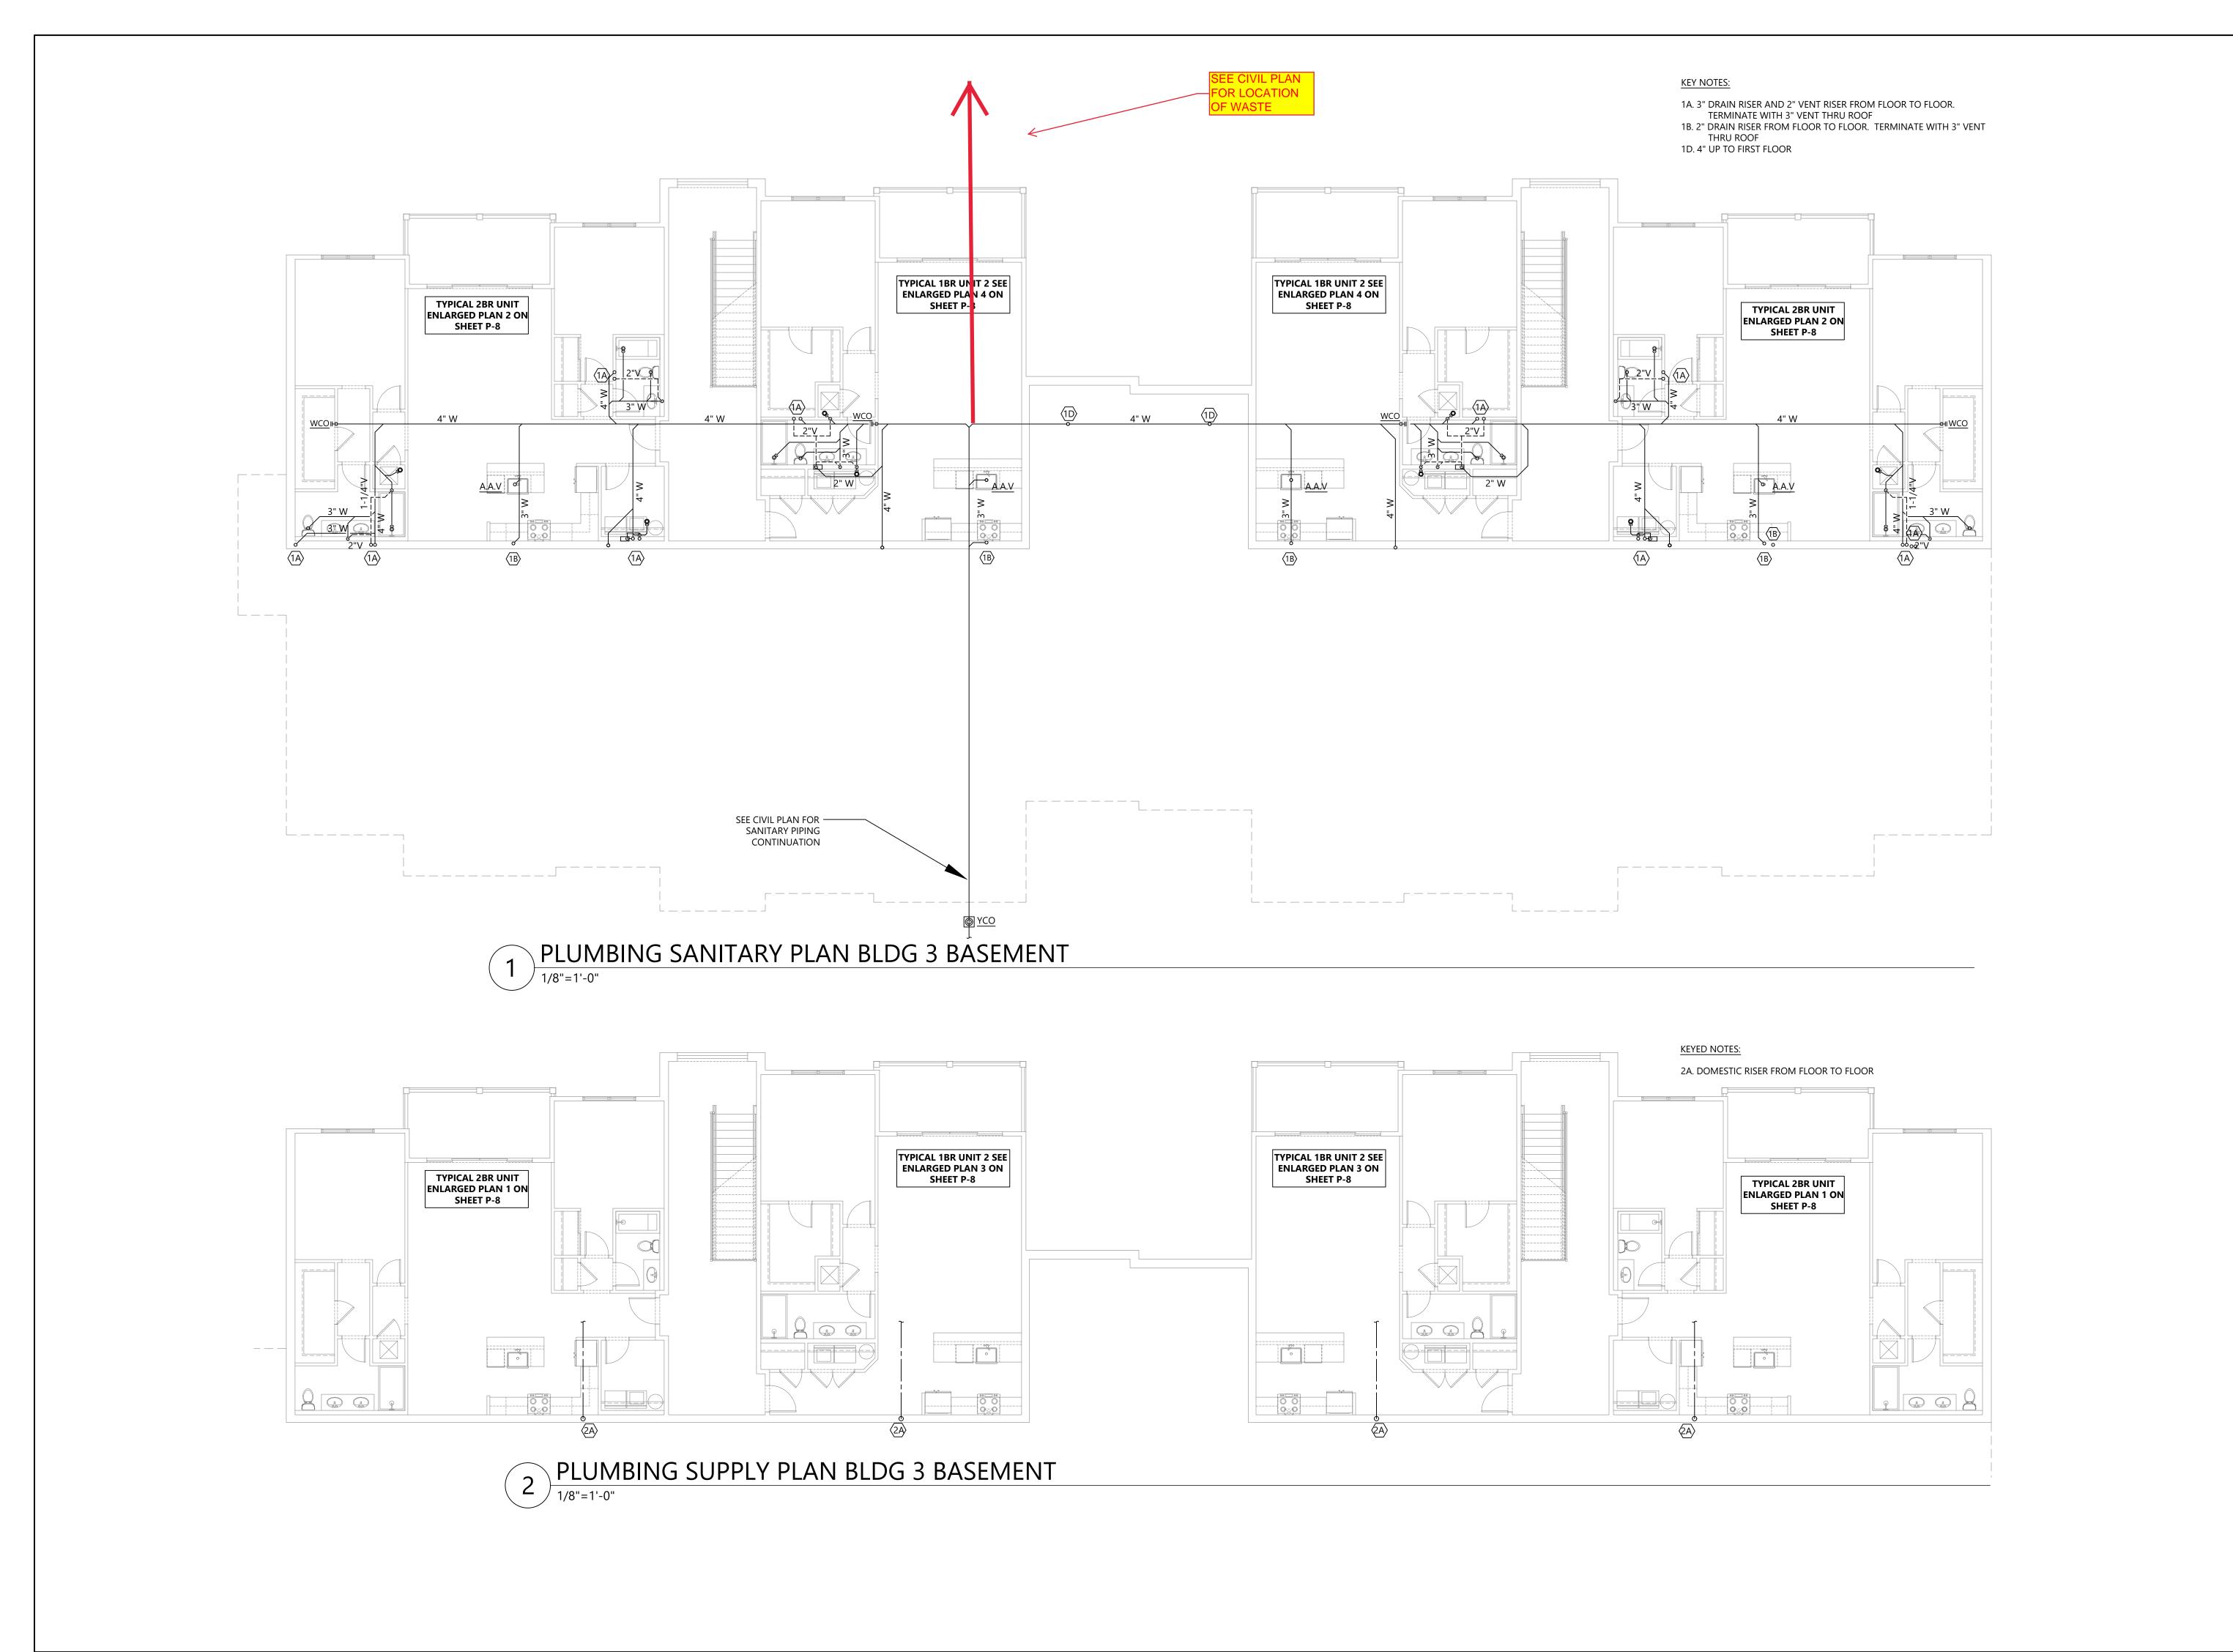

REVISIONS

ISSUE DATE: 4/11/25 PROJECT #: 22105 DRAWN BY: JS CHECKED BY: JK

PLUMBING PLAN **BLDG 3 BASEMENT** 

2 PLUMBING SUPPLY PLAN BLDG 3 FIRST FLOOR

1/8"=1'-0"

Wilde engineering

MECHANICAL, ELECTRICAL & PLUMBING

# REVISIONS DATE

ISSUE DATE: 4/11/25
PROJECT #: 22105
DRAWN BY: JS
CHECKED BY: JK

PLUMBING SUPPLY
PLAN BLDG 3
FIRST FLOOR

P-3

GENERAL NOTES:

- A. CONTRACTOR SHALL PROVIDE DETAILED AS-BUILT DRAWINGS. PROVIDE COPY OF AS-BUILT DRAWINGS TO OWNER AND ENGINEER AT PROJECT COMPLETION.
- B. ALL CONDUIT SHALL BE CONCEALED BEHIND WALLS AND ABOVE CEILINGS. NO EXPOSED CONDUIT PERMITTED.
- C. MC CABLE SHALL NOT BE EXPOSED. CIRCUITS NOT CONCEALED BY CEILINGS SHALL BE RUN IN CONDUIT. CIRCUITS INSTALLED BEHIND HARD CEILINGS SHALL BE IN CONDUIT. ALL WORK IN ELECTRICAL ROOMS SHALL BE IN CONDUIT.
- D. LABEL ALL RECEPTACLES WITH CIRCUIT AND PANEL INFORMATION.
- E. PROVIDE PLASTIC BUSHINGS ON CONDUIT ENDS FOR ALL CONDUITS
- F. CONTRACTOR SHALL COORDINATE LIGHT FIXTURE LOCATION WITH MECHANICAL CONTRACTOR AND NEW DUCTWORK PRIOR TO ROUGH-IN. RELOCATION OF DUCTWORK FOR CONFLICT WITH NEW LIGHTING WILL BE AT EXPENSE OF CONTRACTOR.
- G. PROVIDE 90 MINUTE BATTERY BACKUP FOR ALL EMERGENCY FIXTURES SHOWN ON THIS PLAN. CONNECT TO LOCAL LIGHTING CIRCUIT AHEAD OF
- H. COORDINATE ALL MECHANICAL EQUIPMENT ELECTRICAL CONNECTION LOCATIONS AND REQUIREMENTS WITH MECHANICAL DRAWINGS AND APPROVED MECHANICAL SUBMITTALS PRIOR TO ORDERING AND INSTALLATION.
- I. ALL 15A AND 20A RECEPTACLES IN COMMON AREAS SHALL BE TAMPER RESISTANT.
- J. SMOKE/HEAT DETECTORS SHALL NOT BE LOCATED WITHIN 3' OF MECHANICAL AIR TERMINALS AND DIFFUSERS.
- K. COORDINATE LOCATIONS OF MECHANICAL EQUIPMENT WITH MECHANICAL CONTRACTOR PRIOR TO INSTALLATION.

## KEYED NOTES (ALL MAY NOT BE ON THIS SHEET):

STUBBED ABOVE CEILING.

- WALL SCONCE (FIXTURE TAG 'B') AT EACH APARTMENT ENTRY DOOR. REFER TO ENLARGED UNIT PLANS. COORDINATE EXACT LOCATION IN FIELD WITH ARCHITECT. ROUTE THROUGH LIGHTING CONTACTOR FOR ASSOCIATED BUILDING. CONTACTOR TO BE LOCATED ADJACENT TO BUILDING HOUSE PANEL. SEE LIGHTING CONTACTOR DETAIL.
- 2. COORDINATE FACP LOCATION WITH FIRE RISER, IRRIGATION CONTROLS, ETC. WITHIN UTILITY ROOM.
- 3. POWER FOR IRRIGATION CONTROLS. COORDINATE EXACT LOCATION WITH OWNER PRIOR TO ROUGH-IN.
- 4. ALL QUANTITIES, LOCATIONS, ETC. OF TAMPER AND FLOW SWITCHES SHALL BE COORDINATED WITH FIRE PROTECTION CONTRACTOR PRIOR TO START OF WORK AND ORDERING OF EQUIPMENT, DEVICES, ETC.
- FIRE ALARM BELL. COORDINATED EXACT QUANTITY, LOCATION, REQUIREMENTS, ETC. WITH FIRE PROTECTION CONTRACTOR PRIOR TO START OF WORK AND ORDERING OF EQUIPMENT, DEVICES, ETC.
- 6. MAIN TELECOM CABINET FOR BUILDING. PROVIDE 36"x36" NEMA 3R CABINET AND (2)-4"C FROM CABINET TO MAIN PROPERTY LINE AND CONNECTION TO UTILITY. PROVIDE WP/GFI QUAD RECEPTACLE WITHIN CABINET, CONNECT TO CIRCUIT SHOWN ON PLANS.
- COORDINATE WITH M.C. FOR WHICH UNIT EACH HEAT PUMP IS
   ASSOCIATED WITH. SIZE FEEDERS TO ACCOMMODATE VOLTAGE DROP PER
   NEC. SEE ENLARGED UNIT PLAN AND PANEL SCHEDULE FOR CIRCUIT
   DESIGNATION, DISCONNECT SIZE, ETC.