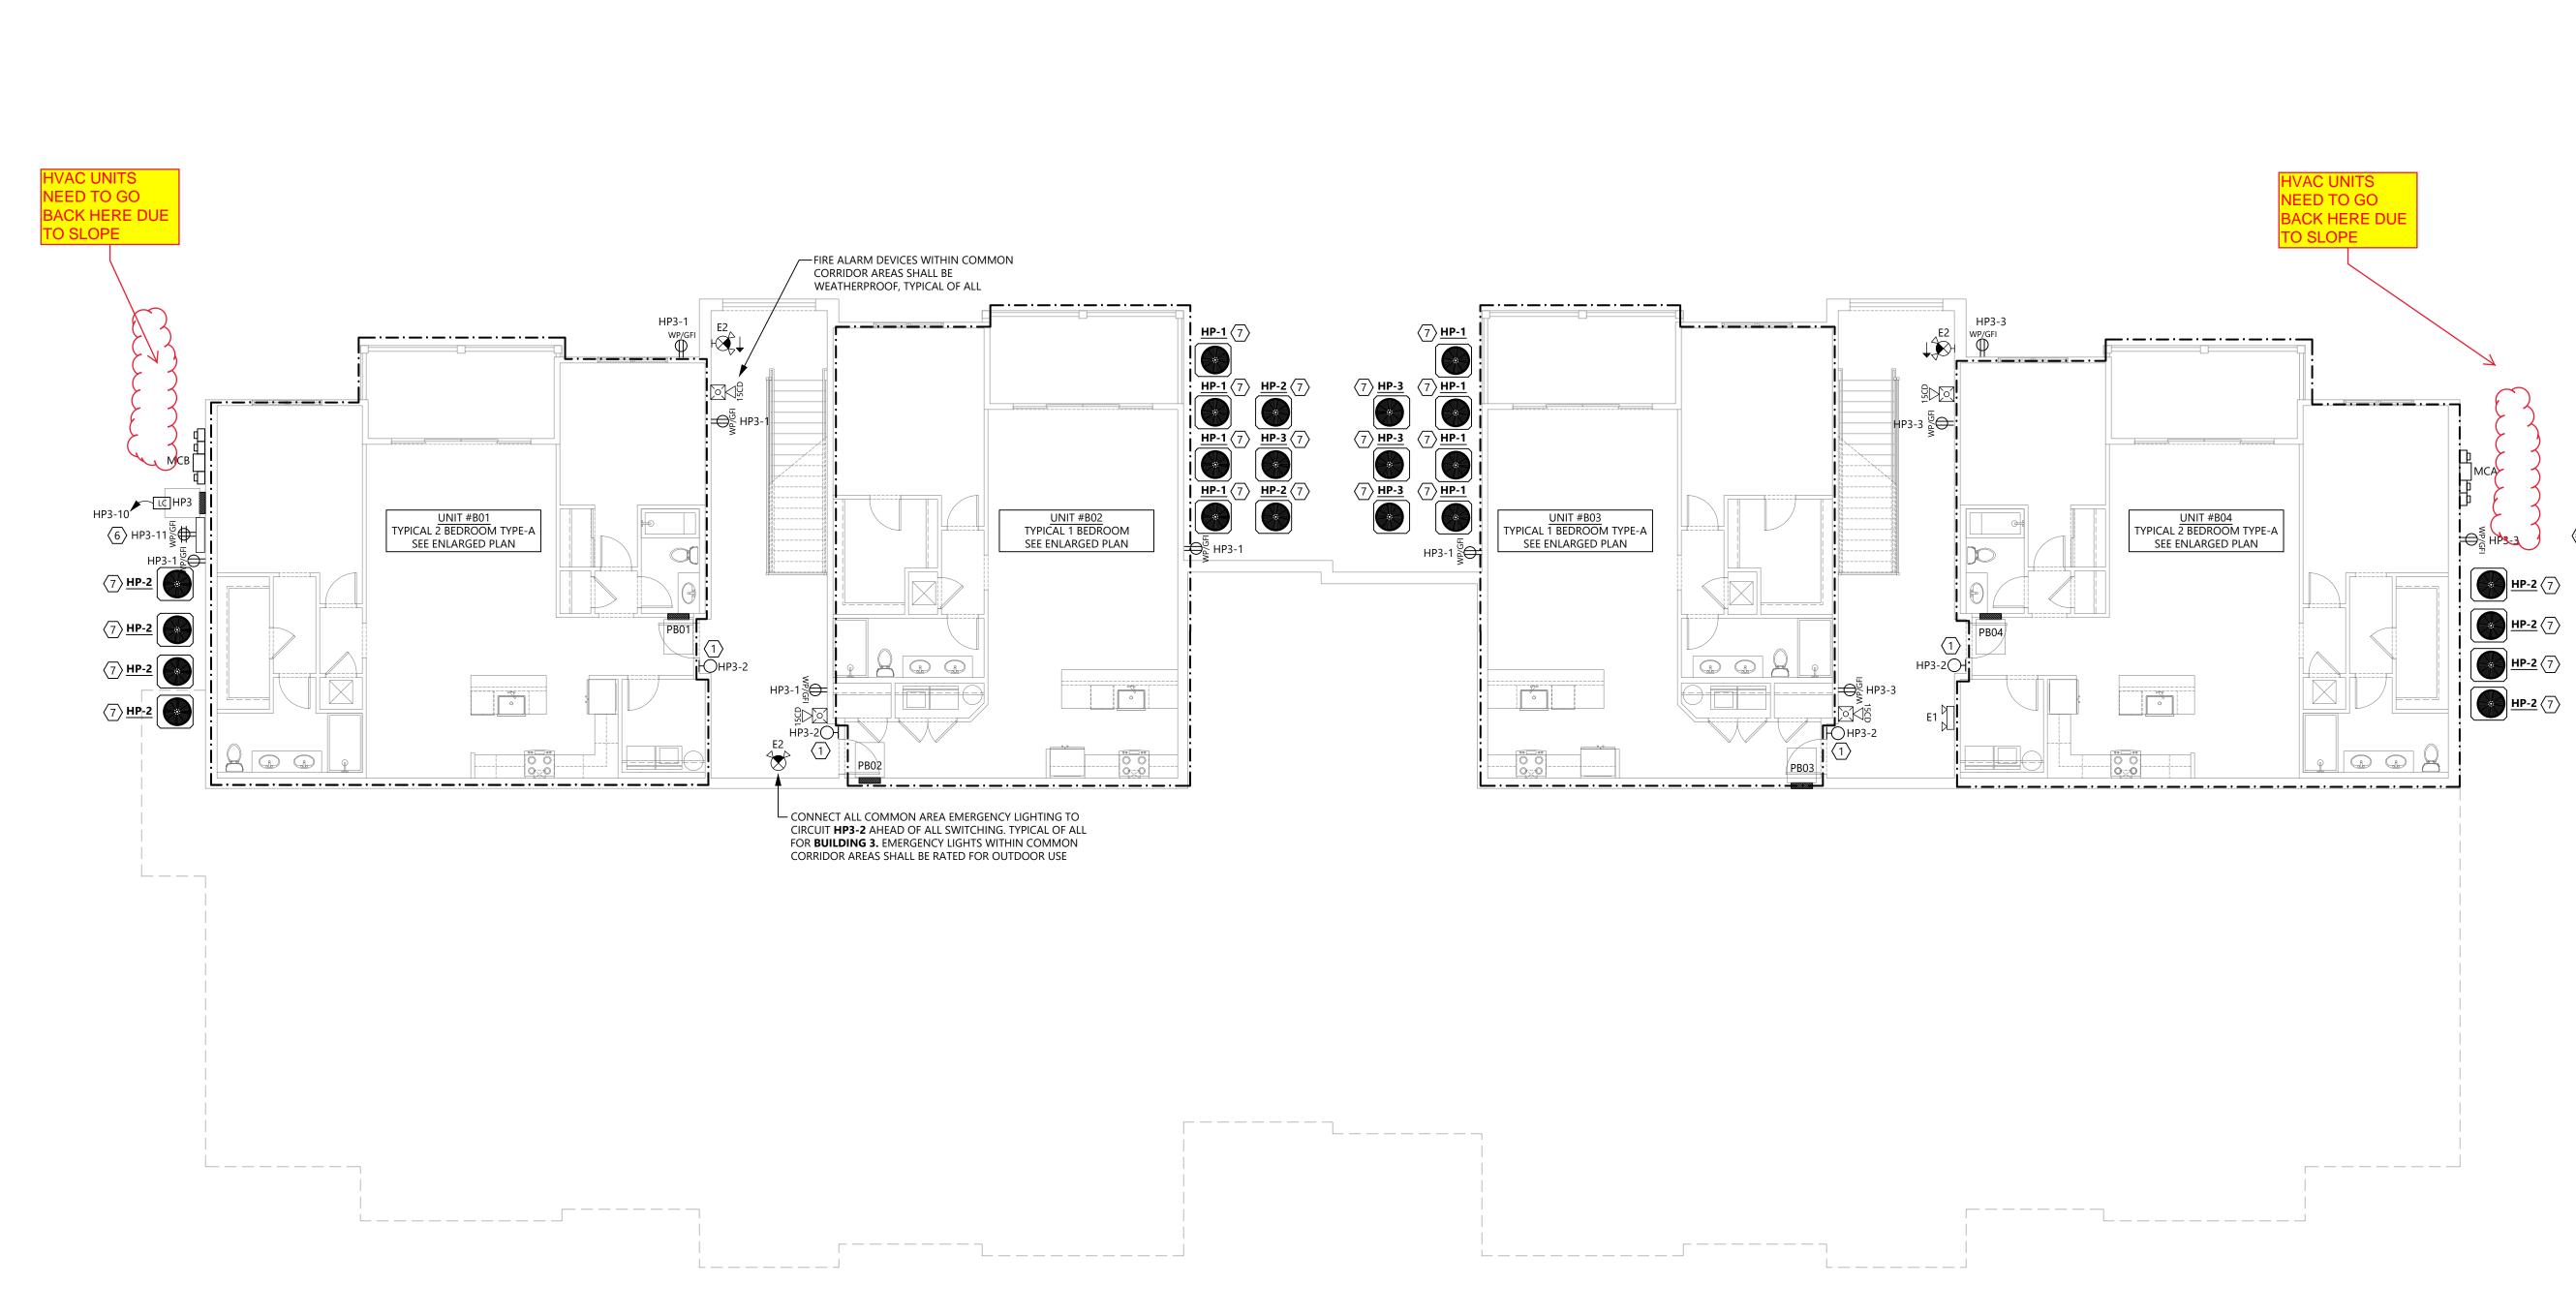

## KEYED NOTES (ALL MAY NOT BE ON THIS SHEET):

STUBBED ABOVE CEILING.

- WALL SCONCE (FIXTURE TAG 'B') AT EACH APARTMENT ENTRY DOOR. REFER TO ENLARGED UNIT PLANS. COORDINATE EXACT LOCATION IN FIELD WITH ARCHITECT. ROUTE THROUGH LIGHTING CONTACTOR FOR ASSOCIATED BUILDING. CONTACTOR TO BE LOCATED ADJACENT TO BUILDING HOUSE PANEL. SEE LIGHTING CONTACTOR DETAIL.
- 2. COORDINATE FACP LOCATION WITH FIRE RISER, IRRIGATION CONTROLS, ETC. WITHIN UTILITY ROOM.
- 3. POWER FOR IRRIGATION CONTROLS. COORDINATE EXACT LOCATION WITH OWNER PRIOR TO ROUGH-IN.
- 4. ALL QUANTITIES, LOCATIONS, ETC. OF TAMPER AND FLOW SWITCHES SHALL BE COORDINATED WITH FIRE PROTECTION CONTRACTOR PRIOR TO START OF WORK AND ORDERING OF EQUIPMENT, DEVICES, ETC.
- FIRE ALARM BELL. COORDINATED EXACT QUANTITY, LOCATION, REQUIREMENTS, ETC. WITH FIRE PROTECTION CONTRACTOR PRIOR TO START OF WORK AND ORDERING OF EQUIPMENT, DEVICES, ETC.
- 6. MAIN TELECOM CABINET FOR BUILDING. PROVIDE 36"x36" NEMA 3R CABINET AND (2)-4"C FROM CABINET TO MAIN PROPERTY LINE AND CONNECTION TO UTILITY. PROVIDE WP/GFI QUAD RECEPTACLE WITHIN CABINET, CONNECT TO CIRCUIT SHOWN ON PLANS.
- COORDINATE WITH M.C. FOR WHICH UNIT EACH HEAT PUMP IS
   ASSOCIATED WITH. SIZE FEEDERS TO ACCOMMODATE VOLTAGE DROP PER
   NEC. SEE ENLARGED UNIT PLAN AND PANEL SCHEDULE FOR CIRCUIT
   DESIGNATION, DISCONNECT SIZE, ETC.

# REVISIONS DATE

DWG INFO: ISSUE DATE: 4/11/25 PROJECT #: 22105 DRAWN BY: MFL CHECKED BY: JK

OVERALL ELECTRICAL PLAN - BASEMENT -BUILDING 3

E-21

OVERALL PLAN - BUILDING 3 (28-UNIT BLDG) - BASEMENT LEVEL