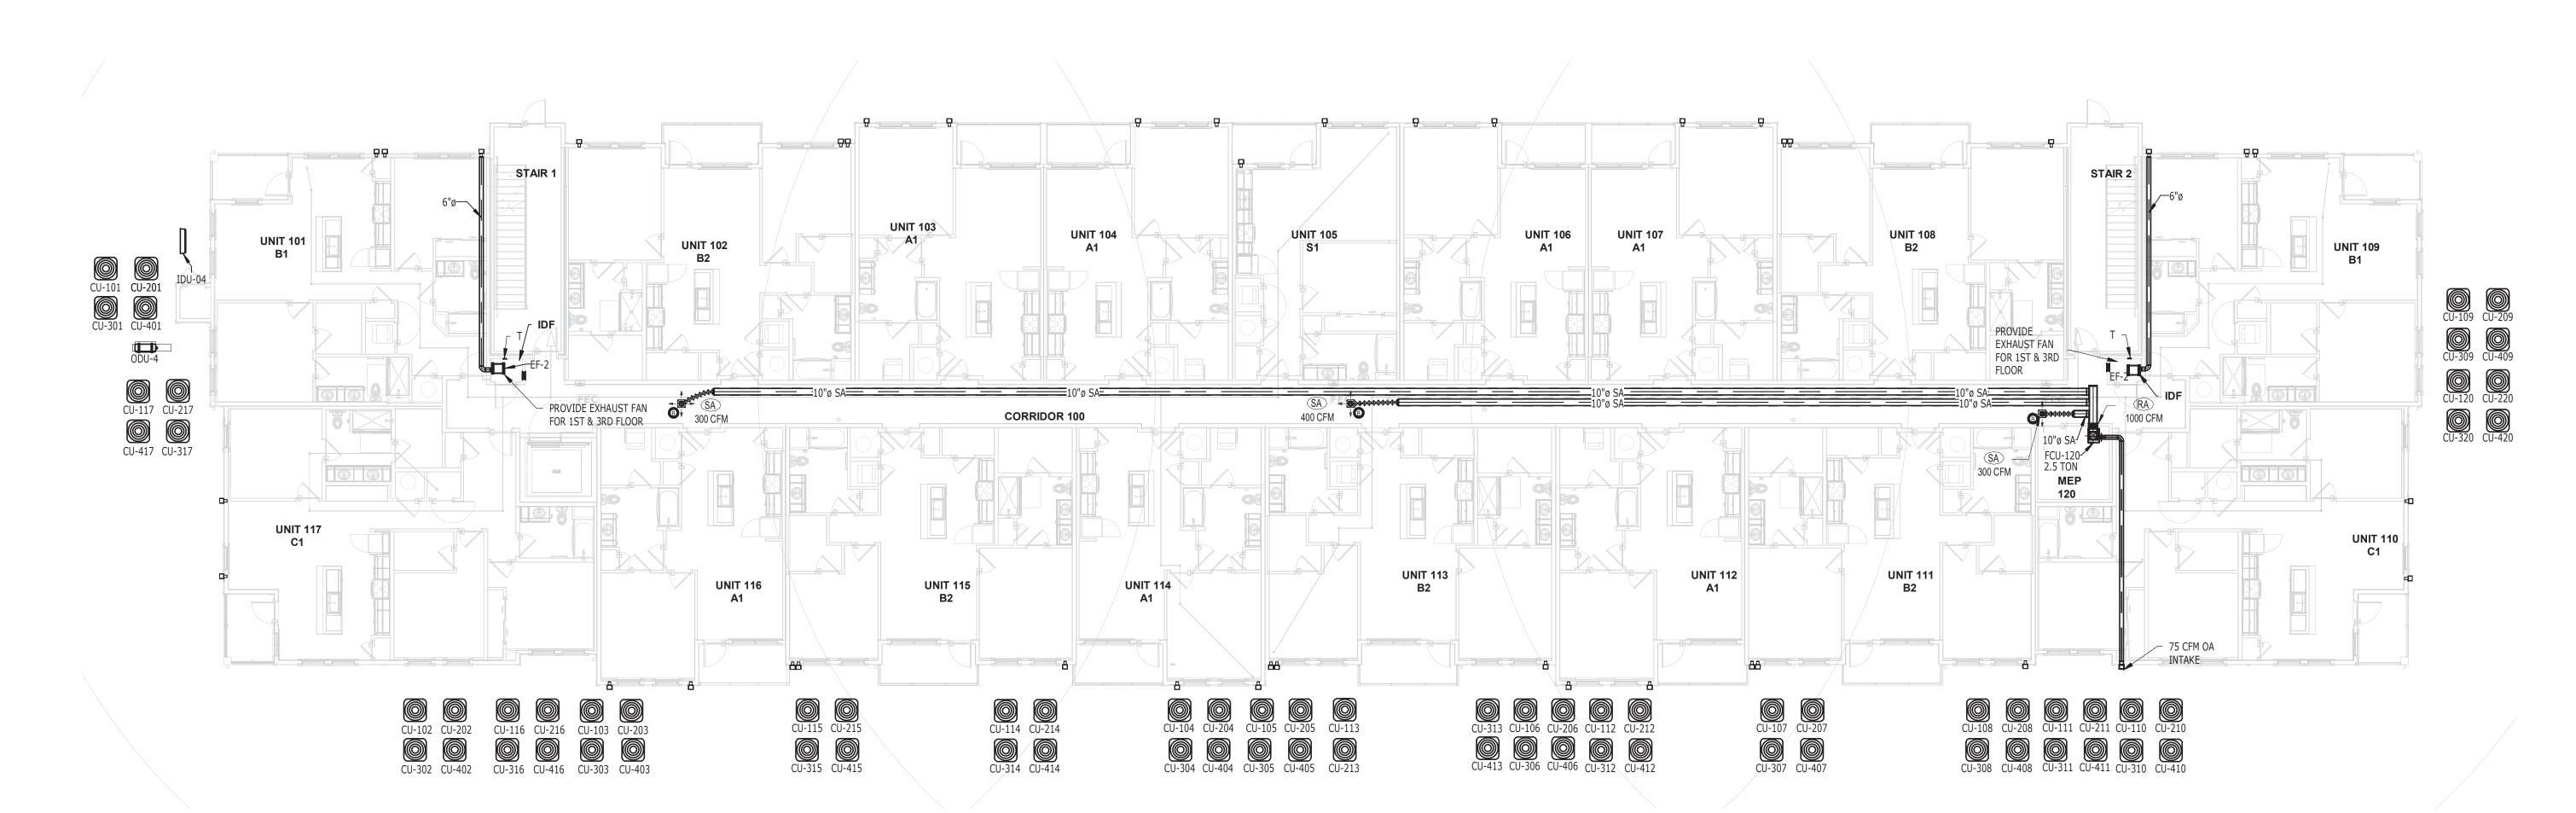

MECHANICAL PLAN -FIRST TO FOURTH TYPICAL FLOOR

RM1.00

1 MECHANICAL PLAN - FIRST TO FOURTH TYPICAL FLOOR 3/32" = 1'-0"

1 REFRIGERANT PLAN - GROUND LEVEL 3/32" = 1'-0"

△ DATE SUBMISSION

Christopher R. Baker PE 0057962