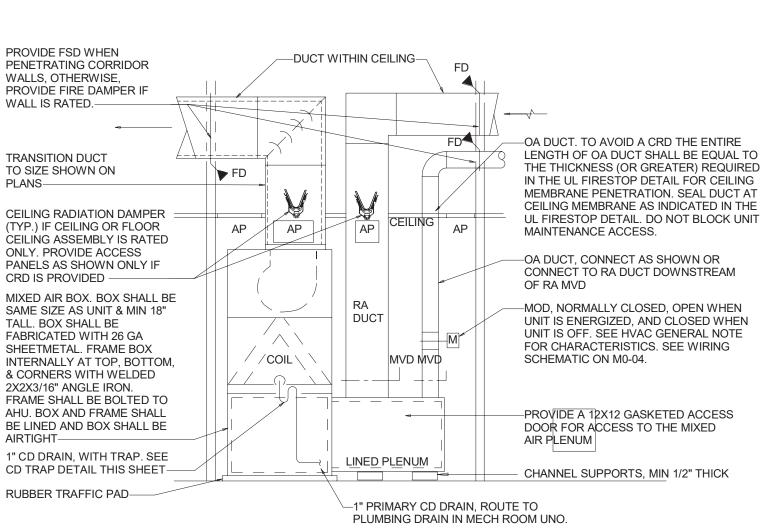

MECHANICAL PLAN -FIRST TO FOURTH TYPICAL FLOOR

RM1.00

1 MECHANICAL PLAN - FIRST TO FOURTH TYPICAL FLOOR 3/32" = 1'-0"

1 REFRIGERANT PLAN - GROUND LEVEL 3/32" = 1'-0"

△ DATE SUBMISSION

Christopher R. Baker PE 0057962