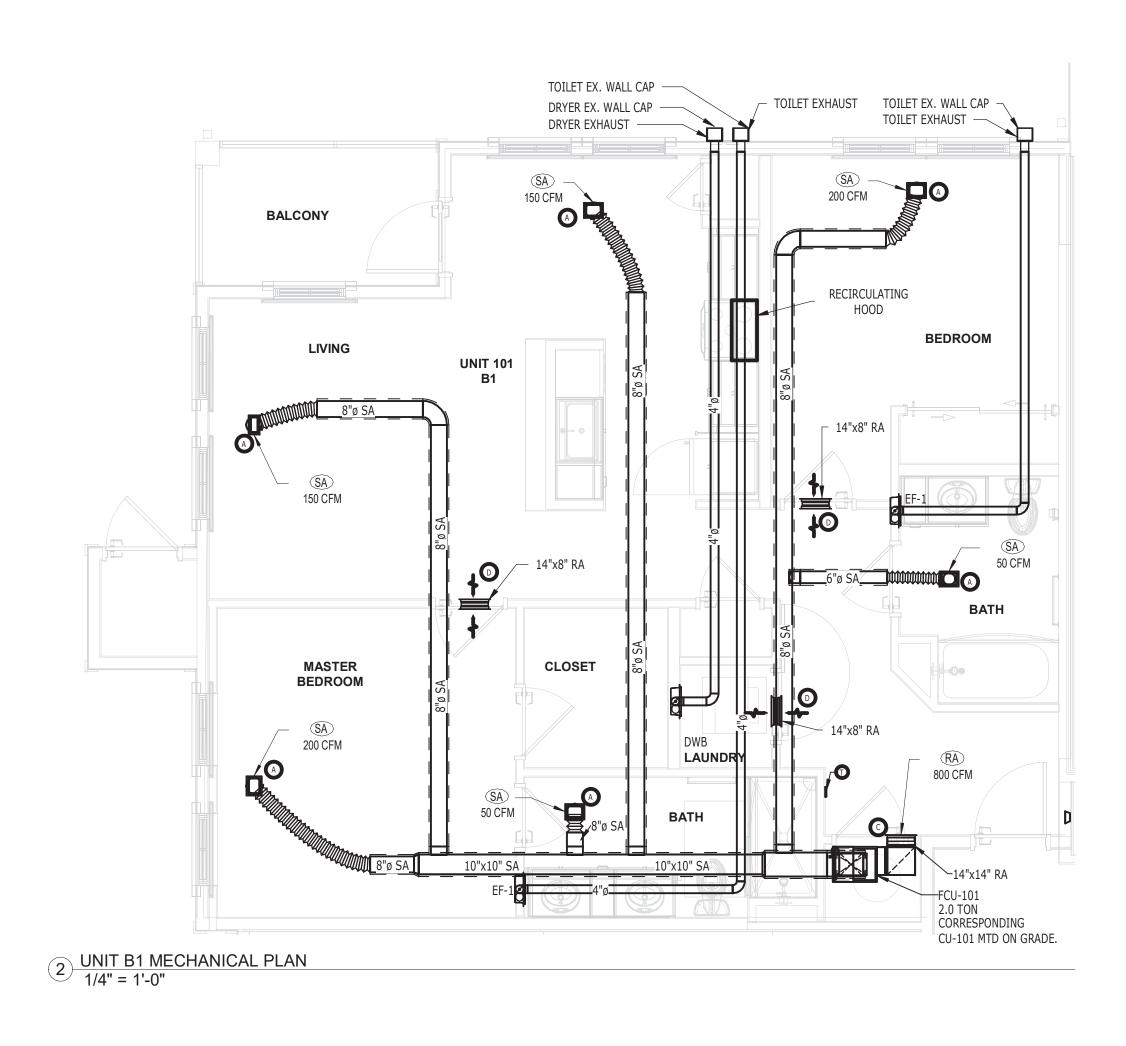

<u>UNIT C1 MECHANICAL PLAN</u>
1/4" = 1'-0"

WALL CAP TOILET EXHAUST 200 CFM 50 CFM CORRESPONDING CU-117 MTD ON GRADE. LAUNDRY 10"x8" SA TOILET EX. WALL CAP 16"x14" RA TOILET EXHAUST └─ 14"x8" RA 1000 CFM **UNIT 117** 50 CFM CLOSET DRYER **EXHAUST** – 14"x8" RA **MASTER BEDROOM** BRYER EX. RECIRCULATING WALL CAP HOOD 200 CFM BEDROOM **BALCONY** 150 CFM 200 CFM