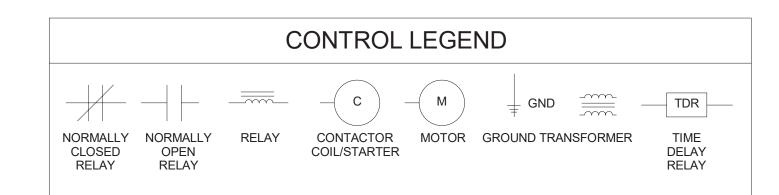

|                     |                            |                            |                |               | 20 FI        |          |                 |            | ION SC      |            | JLE<br>AL MINIMUM PRO | OVIDED                 | EQUIPMEN           | NT SERVING     |                       |
|---------------------|----------------------------|----------------------------|----------------|---------------|--------------|----------|-----------------|------------|-------------|------------|-----------------------|------------------------|--------------------|----------------|-----------------------|
| ROOM #              | ROOM NAME                  | OCCUPANCY TYPE             | Az<br>(SQ.FT.) | CODE REG      |              |          | TUAL<br>VENT SF | O.A.I. CFM | EXHAUST CFM | SUPPLY CFM |                       | EXHAUST/<br>RETURN CFM | SUPPLY FAN         | EXHAUST FAN    | Remarks               |
| UNIT 101 (TY        | PE - B1)                   |                            |                |               |              |          |                 |            |             | 1          |                       |                        |                    |                |                       |
| 001                 | BEDROOM 1                  | LIVING                     | 145            | 11.6          | 5.8          | 36       | 13.5            | -          | -           | 200        | -                     | -                      | FCU-101            | -              |                       |
| 002                 | BEDROOM 2<br>BATH-1        | LIVING<br>TOILET ROOM      | 165<br>60      | 13.2          | 6.6          | 36       | 13.5            | -          | 70          | 200<br>50  | -                     | 75                     | FCU-101<br>FCU-101 | -<br>EF-1      |                       |
| 004                 | BATH-2<br>KITCHEN + LIVING | TOILET ROOM<br>LIVING      | 72<br>440      | 35.2          | 17.6         | 90       | 33.75           | -          | 70          | 50<br>300  | -                     | 75<br>-                | FCU-101<br>FCU-101 | EF-1           |                       |
|                     |                            |                            |                |               |              |          |                 |            |             |            |                       |                        |                    |                |                       |
| 001 UNIT 102 (TY    | <b>PE - B2)</b> BEDROOM 1  | LIVING                     | 152            | 12.16         | 6.08         | 36       | 13.5            |            |             | 200        |                       |                        | FCU-102            |                |                       |
| 002                 | BEDROOM 2                  | LIVING                     | 180            | 14.4          | 7.2          | 36       | 13.5            | -          | -           | 200        | -                     | -                      | FCU-102            | -              |                       |
| 003                 | BATH-1<br>BATH-2           | TOILET ROOM TOILET ROOM    | 82<br>72       | -             | -            | -        | -               | -          | 123<br>108  | 50<br>50   | -                     | 75<br>75               | FCU-102<br>FCU-102 | EF-3<br>EF-4   |                       |
| 005                 | KITCHEN + LIVING           | LIVING                     | 368            | 29.44         | 14.72        | 36       | 37.5            | -          | -           | 300        | -                     | -                      | FCU-102            | -              |                       |
| UNIT 103 (TY        | PE - A1)                   |                            |                |               |              |          |                 |            |             | 1          |                       |                        |                    |                |                       |
| 001                 | BEDROOM                    | LIVING                     | 168            | 13.44         | 6.72         | 36       | 13.5            | -          | -           | 200        | -                     | -                      | FCU-103            | -              |                       |
| 002                 | BATH<br>KITCHEN + LIVING   | TOILET ROOM<br>LIVING      | 90<br>355      | 28.4          | 14.2         | 36       | 37.5            | -          | 135         | 50<br>300  | -                     | 75                     | FCU-103<br>FCU-103 | EF-5           |                       |
|                     |                            |                            |                |               |              |          |                 |            |             |            |                       |                        |                    |                |                       |
| UNIT 104 (TY        | PE - A1)                   |                            |                |               |              |          |                 |            |             |            |                       |                        |                    |                |                       |
| 001<br>002          | BEDROOM<br>BATH            | LIVING<br>TOILET ROOM      | 168<br>90      | 13.44         | 6.72         | 36       | 13.5            | -          | 135         | 200<br>50  | -                     | 75                     | FCU-104<br>FCU-104 | -<br>EF-6      |                       |
| 003                 | KITCHEN + LIVING           | LIVING                     | 355            | 28.4          | 14.2         | 36       | 37.5            | -          | -           | 300        | -                     | 70                     | FCU-104            | -              |                       |
|                     |                            |                            |                |               |              |          |                 |            |             | 600        |                       |                        |                    |                |                       |
| UNIT 105 (TY        |                            |                            |                |               |              | 1        |                 |            |             | T          |                       |                        |                    |                |                       |
| 001                 | BEDROOM<br>BATH            | LIVING<br>TOILET ROOM      | 110<br>75      | 8.8           | 4.4          | -        | -               | -          | 113         | 200<br>50  | -                     | 75                     | FCU-105<br>FCU-105 | EF-7           | BORROWED LIGHT & VENT |
| 003                 | KITCHEN + LIVING           | LIVING                     | 300            | 24            | 12           | 54       | 20.25           | -          | -           | 300        | -                     | -                      | FCU-105            |                |                       |
| UNIT 106 (TY        | PE - A1)                   | 1                          | ı              |               | I            | 1        | 1               | 1          |             | 1          |                       |                        |                    | 1              | 1                     |
| 001                 | BEDROOM                    | LIVING                     | 168            | 13.44         | 6.72         | 36       | 13.5            | -          | -           | 200        | -                     | -                      | FCU-106            | _              |                       |
| 002                 | BATH                       | TOILET ROOM                | 90             | -             | -            | -        | -               | -          | 135         | 50         | -                     | 75                     | FCU-106            | EF-8           |                       |
| 003                 | KITCHEN + LIVING           | LIVING                     | 355            | 28.4          | 14.2         | 36       | 37.5            | -          | -           | 300        | -                     | -                      | FCU-106            | -              |                       |
| UNIT 107 (TY        | PE - A1)                   |                            |                |               |              |          |                 |            |             |            |                       |                        |                    |                |                       |
| 001                 | BEDROOM                    | LIVING                     | 168            | 13.44         | 6.72         | 36       | 13.5            | -          | -           | 200        | -                     | -                      | FCU-107            | -              |                       |
| 002<br>003          | BATH<br>KITCHEN + LIVING   | TOILET ROOM<br>LIVING      | 90<br>355      | 28.4          | 14.2         | 36       | 37.5            | -          | 135         | 50<br>300  | -                     | 75<br>-                | FCU-107<br>FCU-107 | EF-9<br>-      |                       |
|                     |                            |                            |                |               |              |          |                 |            |             |            |                       |                        |                    |                |                       |
| UNIT 108 (TY        | PE - B2)                   |                            |                |               |              |          |                 |            |             |            |                       |                        |                    |                |                       |
| 001<br>002          | BEDROOM 1<br>BEDROOM 2     | LIVING<br>LIVING           | 152<br>180     | 12.16<br>14.4 | 6.08<br>7.2  | 36<br>36 | 13.5<br>13.5    | -          |             | 200<br>200 | -                     | -                      | FCU-108<br>FCU-108 | -              |                       |
| 003                 | BATH-1                     | TOILET ROOM                | 82             | -             | -            | -        | -               | -          | 123         | 50         | -                     | 75                     | FCU-108            | EF-10          |                       |
| 004<br>005          | BATH-2<br>KITCHEN + LIVING | TOILET ROOM<br>LIVING      | 72<br>368      | 29.44         | 14.72        | 36       | 37.5            | -          | 108         | 50<br>300  | -                     | 75<br>-                | FCU-108<br>FCU-108 | EF11 -         |                       |
|                     |                            |                            |                |               |              |          |                 |            |             |            |                       |                        |                    |                |                       |
| 001 UNIT 109 (TY    | BEDROOM 1                  | LIVING                     | 145            | 11.6          | 5.8          | 36       | 13.5            | _          | _           | 200        | -                     | -                      | FCU-109            | -              |                       |
| 002                 | BEDROOM 2                  | LIVING                     | 165            | 13.2          | 6.6          | 36       | 13.5            | -          | -           | 200        | -                     | -                      | FCU-109            | -              |                       |
| 003<br>004          | BATH-1<br>BATH-2           | TOILET ROOM TOILET ROOM    | 60<br>72       | -             | -            | -        | -               | -          | 90          | 50<br>50   | -                     | 75<br>75               | FCU-109<br>FCU-109 | EF-12<br>EF-13 |                       |
| 005                 | KITCHEN + LIVING           | LIVING                     | 440            | 35.2          | 17.6         | 90       | 33.75           | -          | -           | 300        | -                     | -                      | FCU-109            | -              |                       |
| UNIT 110 (TY        | PE - C1)                   |                            |                |               |              |          |                 |            |             |            |                       | <u> </u>               |                    | 1              |                       |
| 001                 | BEDROOM 1                  | LIVING                     | 117            | 9.36          | 4.68         | 36       | 13.5            | -          | -           | 200        | -                     | -                      | FCU-110            | -              |                       |
| 002                 | BEDROOM 2<br>BEDROOM 3     | LIVING<br>LIVING           | 127<br>155     | 10.16<br>12.4 | 5.08<br>6.2  | 36<br>18 | 13.5<br>6.75    | -          | -           | 200<br>200 | -                     | -                      | FCU-110<br>FCU-110 | -              |                       |
| 004                 | BATH-1<br>BATH-2           | TOILET ROOM TOILET ROOM    | 92<br>62       | -             | -            | -        | -               | -          | 138<br>93   | 50<br>50   | -                     | 75<br>75               | FCU-110<br>FCU-110 | EF-14<br>EF-15 |                       |
| 006                 | KITCHEN + LIVING           | LIVING                     | 538            | 43.04         | 21.52        | 72       | 27              | -          | -           | 300        | -                     | -                      | FCU-110            | -              |                       |
| UNIT 111 (TY        | PE - B2)                   |                            |                |               |              |          |                 |            |             |            |                       |                        |                    |                |                       |
| 001                 | BEDROOM 1                  | LIVING                     | 145            | 11.6          | 5.8          | 36       | 13.5            | -          | -           | 200        | -                     | -                      | FCU-111            | -              |                       |
| 002                 | BEDROOM 2<br>BATH-1        | LIVING<br>TOILET ROOM      | 165<br>60      | 13.2          | 6.6          | 36       | 13.5            | -          | 90          | 200<br>50  | -                     | -<br>75                | FCU-111<br>FCU-111 | -<br>EF-16     |                       |
| 004                 | BATH-2                     | TOILET ROOM                | 72             | -             | -            | -        | -               | -          | 108         | 50         | -                     | 75                     | FCU-111            | EF-17          |                       |
| 005                 | KITCHEN + LIVING           | LIVING                     | 440            | 35.2          | 17.6         | 36       | 37.5            | -          | -           | 300        | -                     | -                      | FCU-111            | -              |                       |
| UNIT 112 (TY        | PE - A1)                   |                            |                |               |              |          |                 |            |             |            |                       |                        |                    |                |                       |
| 001<br>002          | BEDROOM<br>BATH            | LIVING<br>TOILET ROOM      | 168<br>90      | 13.44         | 6.72         | 36       | 13.5            | -          | 135         | 200<br>50  | -                     | -<br>75                | FCU-112<br>FCU-112 | EF-18          |                       |
| 003                 | KITCHEN + LIVING           | LIVING                     | 355            | 28.4          | 14.2         | 36       | 37.5            | -          | -           | 300        | -                     | -                      | FCU-112            | LI - 10        |                       |
| LINIT 442 (TV       | (DF _ R2)                  |                            |                |               |              |          |                 |            |             |            |                       |                        |                    |                |                       |
| <b>UNIT 113 (TY</b> | BEDROOM 1                  | LIVING                     | 145            | 11.6          | 5.8          | 36       | 13.5            | -          | -           | 200        | -                     | -                      | FCU-113            | -              |                       |
| 002                 | BEDROOM 2                  | LIVING                     | 165            | 13.2          | 6.6          | 36       | 13.5            | -          | -           | 200        | -                     | -                      | FCU-113            | -              |                       |
| 003                 | BATH-1<br>BATH-2           | TOILET ROOM TOILET ROOM    | 60<br>72       | -             | -            | -        | -               | -          | 90          | 50         | -                     | 75<br>75               | FCU-113<br>FCU-113 | EF-19<br>EF-20 |                       |
| 005                 | KITCHEN + LIVING           | LIVING                     | 440            | 35.2          | 17.6         | 36       | 37.5            | -          | -           | 300        | -                     | -                      | FCU-113            | -              |                       |
| UNIT 114 (TY        | PE - A1)                   |                            |                | _             | <del></del>  |          |                 | _          |             |            |                       |                        |                    |                | _                     |
| 001                 | BEDROOM                    | LIVING                     | 168            | 13.44         | 6.72         | 36       | 13.5            | -          | -           | 200        | -                     | -                      | FCU-114            | -              |                       |
| 002                 | BATH<br>KITCHEN + LIVING   | TOILET ROOM<br>LIVING      | 90<br>355      | 28.4          | 14.2         | 36       | 37.5            | -          | 135         | 50<br>300  | -                     | 75<br>-                | FCU-114<br>FCU-114 | EF-21<br>-     |                       |
| <br>                |                            |                            |                |               |              |          |                 |            |             |            |                       |                        |                    |                |                       |
| <b>UNIT 115 (TY</b> | BEDROOM 1                  | LIVING                     | 145            | 11.6          | 5.8          | 36       | 13.5            | -          |             | 200        | _                     | -                      | FCU-115            | _              | T                     |
| 002                 | BEDROOM 2                  | LIVING                     | 165            | 13.2          | 6.6          | 36       | 13.5            | -          | -           | 200        | -                     | -                      | FCU-115            | -              |                       |
| 003<br>004          | BATH-1<br>BATH-2           | TOILET ROOM<br>TOILET ROOM | 60<br>72       | -             | -            | -        | -               | -          | 90          | 50<br>50   | -                     | 75<br>75               | FCU-115<br>FCU-115 | EF-22<br>EF-23 |                       |
| 005                 | KITCHEN + LIVING           | LIVING                     | 440            | 35.2          | 17.6         | 36       | 37.5            | -          | -           | 300        | -                     | -                      | FCU-115            | -              |                       |
| UNIT 116 (TY        | PE - A1)                   | 1                          | I              |               | I            | 1        |                 | I          | 1           | 1          |                       |                        |                    | 1              | 1                     |
| 001                 | BEDROOM                    | LIVING                     | 168            | 13.44         | 6.72         | 36       | 13.5            | -          | -           | 200        | -                     | -                      | FCU-116            | -              |                       |
| 002<br>003          | BATH<br>KITCHEN + LIVING   | TOILET ROOM<br>LIVING      | 90<br>355      | -<br>28.4     | 14.2         | -<br>36  | 37.5            | -          | 135         | 50<br>300  | -                     | 75<br>-                | FCU-116<br>FCU-116 | EF-24<br>-     |                       |
|                     | 0                          | 5                          |                |               |              |          | - 1.0           |            |             |            |                       |                        |                    |                |                       |
| UNIT 117 (TY        |                            |                            |                |               |              |          |                 | Т          | T           |            | ,                     |                        |                    |                | 1                     |
| 001                 | BEDROOM 1<br>BEDROOM 2     | LIVING<br>LIVING           | 117<br>127     | 9.36<br>10.16 | 4.68<br>5.08 | 36<br>36 | 13.5<br>13.5    | -          | -           | 200        | -                     | -                      | FCU-117<br>FCU-117 | -              |                       |
| 003                 | BEDROOM 3<br>BATH-1        | LIVING<br>TOILET ROOM      | 155<br>92      | 12.4          | 6.2          | 18       | 6.75            | -          | -<br>138    | 200        | -                     | -<br>75                | FCU-117<br>FCU-117 | -<br>EF-25     |                       |
| 005                 | BATH-2                     | TOILET ROOM                | 62             | -             | -            | -        | -               | -          | 93          | 50         | -                     | 75                     | FCU-117            | EF-26          |                       |
| 006                 | KITCHEN + LIVING           | LIVING                     | 538            | 43.04         | 21.52        | 72       | 27              | -          | -           | 300        | -                     | -                      | FCU-117            | -              |                       |
| CORRIDOR 1          | 00                         |                            |                |               |              |          |                 |            |             |            |                       |                        |                    |                |                       |
|                     | 0000000                    | 0000000                    | 447            |               |              |          |                 |            |             |            |                       |                        |                    |                |                       |