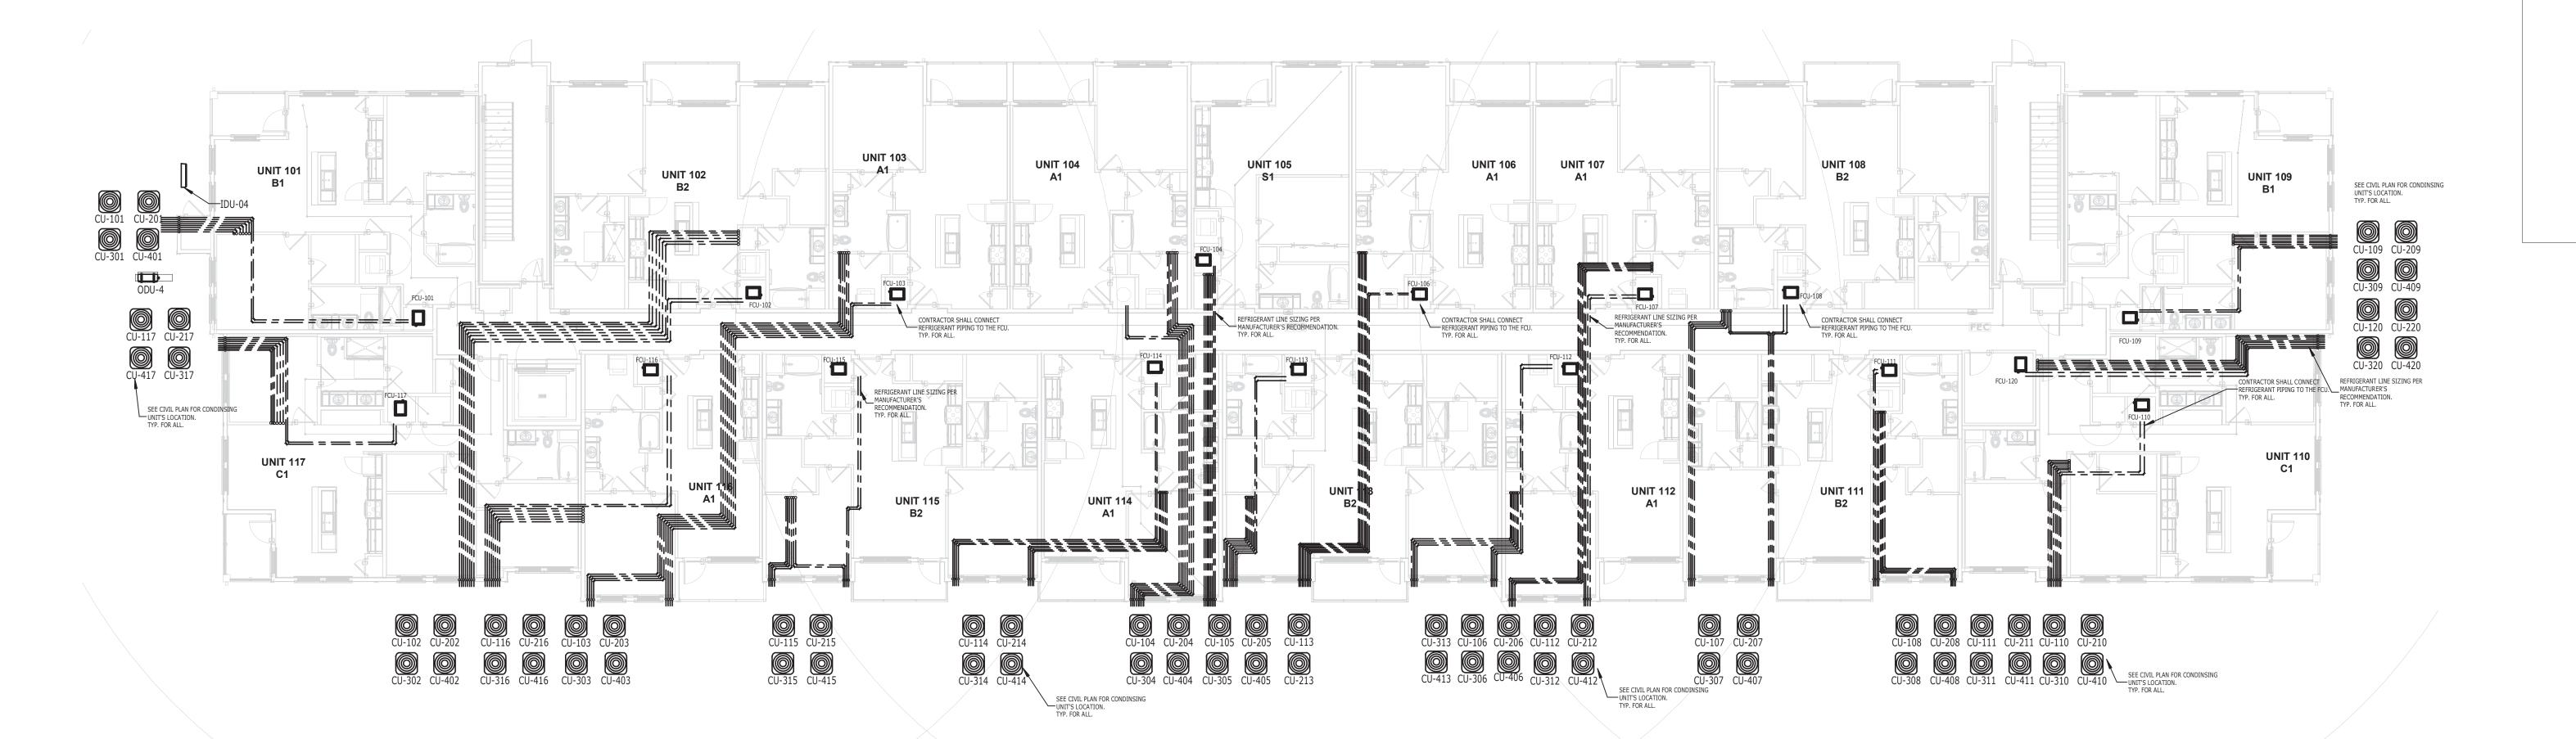

MECHANICAL PLAN -FIRST TO FOURTH TYPICAL FLOOR

RM1.00

1 MECHANICAL PLAN - FIRST TO FOURTH TYPICAL FLOOR 3/32" = 1'-0"

1 REFRIGERANT PLAN - GROUND LEVEL 3/32" = 1'-0"

△ DATE SUBMISSION

Christopher R. Baker PE 0057962