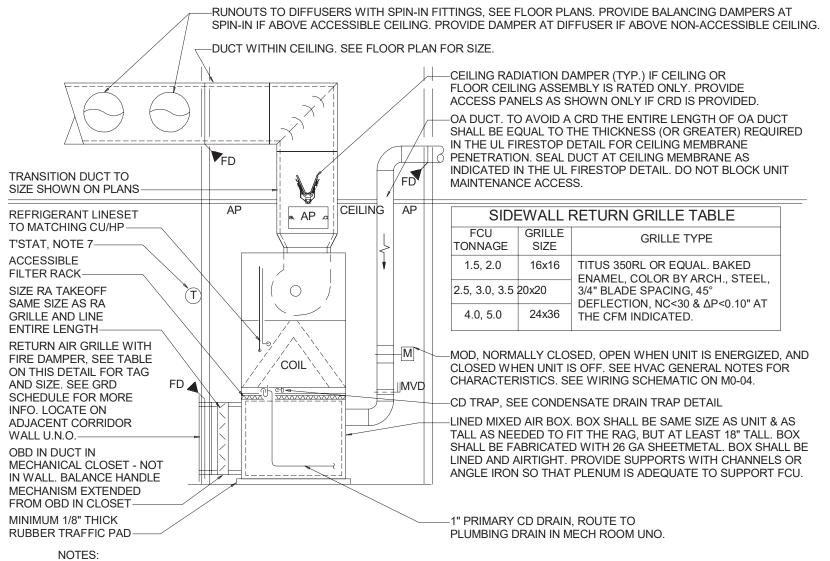

MECHANICAL PLAN -FIRST TO FOURTH TYPICAL FLOOR

RM1.00

1 MECHANICAL PLAN - FIRST TO FOURTH TYPICAL FLOOR 3/32" = 1'-0"

1 REFRIGERANT PLAN - GROUND LEVEL 3/32" = 1'-0"

△ DATE SUBMISSION

Christopher R. Baker PE 0057962