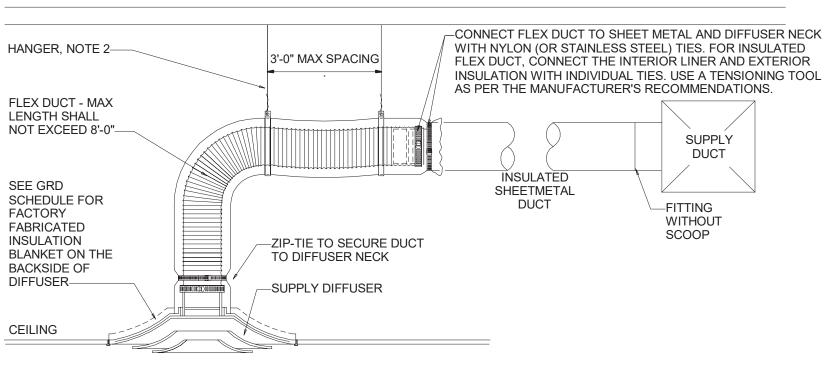

|                     |                            |                            |                |               | 20 FI        |          |                 |            | ION SC      |            | JLE<br>AL MINIMUM PRO | OVIDED                 | EQUIPMEN           | NT SERVING     |                       |
|---------------------|----------------------------|----------------------------|----------------|---------------|--------------|----------|-----------------|------------|-------------|------------|-----------------------|------------------------|--------------------|----------------|-----------------------|
| ROOM #              | ROOM NAME                  | OCCUPANCY TYPE             | Az<br>(SQ.FT.) | CODE REG      |              |          | TUAL<br>VENT SF | O.A.I. CFM | EXHAUST CFM | SUPPLY CFM |                       | EXHAUST/<br>RETURN CFM | SUPPLY FAN         | EXHAUST FAN    | Remarks               |
| UNIT 101 (TY        | PE - B1)                   |                            |                |               |              |          |                 |            |             | 1          |                       |                        |                    |                |                       |
| 001                 | BEDROOM 1                  | LIVING                     | 145            | 11.6          | 5.8          | 36       | 13.5            | -          | -           | 200        | -                     | -                      | FCU-101            | -              |                       |
| 002                 | BEDROOM 2<br>BATH-1        | LIVING<br>TOILET ROOM      | 165<br>60      | 13.2          | 6.6          | 36       | 13.5            | -          | 70          | 200<br>50  | -                     | 75                     | FCU-101<br>FCU-101 | -<br>EF-1      |                       |
| 004                 | BATH-2<br>KITCHEN + LIVING | TOILET ROOM<br>LIVING      | 72<br>440      | 35.2          | 17.6         | 90       | 33.75           | -          | 70          | 50<br>300  | -                     | 75<br>-                | FCU-101<br>FCU-101 | EF-1           |                       |
|                     |                            |                            |                |               |              |          |                 |            |             |            |                       |                        |                    |                |                       |
| 001 UNIT 102 (TY    | <b>PE - B2)</b> BEDROOM 1  | LIVING                     | 152            | 12.16         | 6.08         | 36       | 13.5            |            |             | 200        |                       |                        | FCU-102            |                |                       |
| 002                 | BEDROOM 2                  | LIVING                     | 180            | 14.4          | 7.2          | 36       | 13.5            | -          | -           | 200        | -                     | -                      | FCU-102            | -              |                       |
| 003                 | BATH-1<br>BATH-2           | TOILET ROOM TOILET ROOM    | 82<br>72       | -             | -            | -        | -               | -          | 123<br>108  | 50<br>50   | -                     | 75<br>75               | FCU-102<br>FCU-102 | EF-3<br>EF-4   |                       |
| 005                 | KITCHEN + LIVING           | LIVING                     | 368            | 29.44         | 14.72        | 36       | 37.5            | -          | -           | 300        | -                     | -                      | FCU-102            | -              |                       |
| UNIT 103 (TY        | PE - A1)                   |                            |                |               |              |          |                 |            |             | 1          |                       |                        |                    |                |                       |
| 001                 | BEDROOM                    | LIVING                     | 168            | 13.44         | 6.72         | 36       | 13.5            | -          | -           | 200        | -                     | -                      | FCU-103            | -              |                       |
| 002                 | BATH<br>KITCHEN + LIVING   | TOILET ROOM<br>LIVING      | 90<br>355      | 28.4          | 14.2         | 36       | 37.5            | -          | 135         | 50<br>300  | -                     | 75                     | FCU-103<br>FCU-103 | EF-5           |                       |
|                     |                            |                            |                |               |              |          |                 |            |             |            |                       |                        |                    |                |                       |
| UNIT 104 (TY        | PE - A1)                   |                            |                |               |              |          |                 |            |             |            |                       |                        |                    |                |                       |
| 001<br>002          | BEDROOM<br>BATH            | LIVING<br>TOILET ROOM      | 168<br>90      | 13.44         | 6.72         | 36       | 13.5            | -          | 135         | 200<br>50  | -                     | 75                     | FCU-104<br>FCU-104 | -<br>EF-6      |                       |
| 003                 | KITCHEN + LIVING           | LIVING                     | 355            | 28.4          | 14.2         | 36       | 37.5            | -          | -           | 300        | -                     | 70                     | FCU-104            | -              |                       |
|                     |                            |                            |                |               |              |          |                 |            |             | 600        |                       |                        |                    |                |                       |
| UNIT 105 (TY        |                            |                            |                |               |              | 1        |                 |            |             | T          |                       |                        |                    |                |                       |
| 001                 | BEDROOM<br>BATH            | LIVING<br>TOILET ROOM      | 110<br>75      | 8.8           | 4.4          | -        | -               | -          | 113         | 200<br>50  | -                     | 75                     | FCU-105<br>FCU-105 | EF-7           | BORROWED LIGHT & VENT |
| 003                 | KITCHEN + LIVING           | LIVING                     | 300            | 24            | 12           | 54       | 20.25           | -          | -           | 300        | -                     | -                      | FCU-105            |                |                       |
| UNIT 106 (TY        | PE - A1)                   | 1                          | ı              |               | I            | 1        | 1               | 1          |             | 1          |                       |                        |                    | 1              | 1                     |
| 001                 | BEDROOM                    | LIVING                     | 168            | 13.44         | 6.72         | 36       | 13.5            | -          | -           | 200        | -                     | -                      | FCU-106            | _              |                       |
| 002                 | BATH                       | TOILET ROOM                | 90             | -             | -            | -        | -               | -          | 135         | 50         | -                     | 75                     | FCU-106            | EF-8           |                       |
| 003                 | KITCHEN + LIVING           | LIVING                     | 355            | 28.4          | 14.2         | 36       | 37.5            | -          | -           | 300        | -                     | -                      | FCU-106            | -              |                       |
| UNIT 107 (TY        | PE - A1)                   |                            |                |               |              |          |                 |            |             |            |                       |                        |                    |                |                       |
| 001                 | BEDROOM                    | LIVING                     | 168            | 13.44         | 6.72         | 36       | 13.5            | -          | -           | 200        | -                     | -                      | FCU-107            | -              |                       |
| 002<br>003          | BATH<br>KITCHEN + LIVING   | TOILET ROOM<br>LIVING      | 90<br>355      | 28.4          | 14.2         | 36       | 37.5            | -          | 135         | 50<br>300  | -                     | 75<br>-                | FCU-107<br>FCU-107 | EF-9<br>-      |                       |
|                     |                            |                            |                |               |              |          |                 |            |             |            |                       |                        |                    |                |                       |
| UNIT 108 (TY        | PE - B2)                   |                            |                |               |              |          |                 |            |             |            |                       |                        |                    |                |                       |
| 001<br>002          | BEDROOM 1<br>BEDROOM 2     | LIVING<br>LIVING           | 152<br>180     | 12.16<br>14.4 | 6.08<br>7.2  | 36<br>36 | 13.5<br>13.5    | -          |             | 200<br>200 | -                     | -                      | FCU-108<br>FCU-108 | -              |                       |
| 003                 | BATH-1                     | TOILET ROOM                | 82             | -             | -            | -        | -               | -          | 123         | 50         | -                     | 75                     | FCU-108            | EF-10          |                       |
| 004<br>005          | BATH-2<br>KITCHEN + LIVING | TOILET ROOM<br>LIVING      | 72<br>368      | 29.44         | 14.72        | 36       | 37.5            | -          | 108         | 50<br>300  | -                     | 75<br>-                | FCU-108<br>FCU-108 | EF11 -         |                       |
|                     |                            |                            |                |               |              |          |                 |            |             |            |                       |                        |                    |                |                       |
| 001 UNIT 109 (TY    | BEDROOM 1                  | LIVING                     | 145            | 11.6          | 5.8          | 36       | 13.5            | _          | _           | 200        | -                     | -                      | FCU-109            | -              |                       |
| 002                 | BEDROOM 2                  | LIVING                     | 165            | 13.2          | 6.6          | 36       | 13.5            | -          | -           | 200        | -                     | -                      | FCU-109            | -              |                       |
| 003<br>004          | BATH-1<br>BATH-2           | TOILET ROOM TOILET ROOM    | 60<br>72       | -             | -            | -        | -               | -          | 90          | 50<br>50   | -                     | 75<br>75               | FCU-109<br>FCU-109 | EF-12<br>EF-13 |                       |
| 005                 | KITCHEN + LIVING           | LIVING                     | 440            | 35.2          | 17.6         | 90       | 33.75           | -          | -           | 300        | -                     | -                      | FCU-109            | -              |                       |
| UNIT 110 (TY        | PE - C1)                   |                            |                |               |              |          |                 |            |             |            |                       | <u> </u>               |                    | 1              |                       |
| 001                 | BEDROOM 1                  | LIVING                     | 117            | 9.36          | 4.68         | 36       | 13.5            | -          | -           | 200        | -                     | -                      | FCU-110            | -              |                       |
| 002                 | BEDROOM 2<br>BEDROOM 3     | LIVING<br>LIVING           | 127<br>155     | 10.16<br>12.4 | 5.08<br>6.2  | 36<br>18 | 13.5<br>6.75    | -          | -           | 200<br>200 | -                     | -                      | FCU-110<br>FCU-110 | -              |                       |
| 004                 | BATH-1<br>BATH-2           | TOILET ROOM TOILET ROOM    | 92<br>62       | -             | -            | -        | -               | -          | 138<br>93   | 50<br>50   | -                     | 75<br>75               | FCU-110<br>FCU-110 | EF-14<br>EF-15 |                       |
| 006                 | KITCHEN + LIVING           | LIVING                     | 538            | 43.04         | 21.52        | 72       | 27              | -          | -           | 300        | -                     | -                      | FCU-110            | -              |                       |
| UNIT 111 (TY        | PE - B2)                   |                            |                |               |              |          |                 |            |             |            |                       |                        |                    |                |                       |
| 001                 | BEDROOM 1                  | LIVING                     | 145            | 11.6          | 5.8          | 36       | 13.5            | -          | -           | 200        | -                     | -                      | FCU-111            | -              |                       |
| 002                 | BEDROOM 2<br>BATH-1        | LIVING<br>TOILET ROOM      | 165<br>60      | 13.2          | 6.6          | 36       | 13.5            | -          | 90          | 200<br>50  | -                     | -<br>75                | FCU-111<br>FCU-111 | -<br>EF-16     |                       |
| 004                 | BATH-2                     | TOILET ROOM                | 72             | -             | -            | -        | -               | -          | 108         | 50         | -                     | 75                     | FCU-111            | EF-17          |                       |
| 005                 | KITCHEN + LIVING           | LIVING                     | 440            | 35.2          | 17.6         | 36       | 37.5            | -          | -           | 300        | -                     | -                      | FCU-111            | -              |                       |
| UNIT 112 (TY        | PE - A1)                   |                            |                |               |              |          |                 |            |             |            |                       |                        |                    |                |                       |
| 001<br>002          | BEDROOM<br>BATH            | LIVING<br>TOILET ROOM      | 168<br>90      | 13.44         | 6.72         | 36       | 13.5            | -          | 135         | 200<br>50  | -                     | -<br>75                | FCU-112<br>FCU-112 | EF-18          |                       |
| 003                 | KITCHEN + LIVING           | LIVING                     | 355            | 28.4          | 14.2         | 36       | 37.5            | -          | -           | 300        | -                     | -                      | FCU-112            | LI - 10        |                       |
| LINIT 442 (TV       | (DF _ R2)                  |                            |                |               |              |          |                 |            |             |            |                       |                        |                    |                |                       |
| <b>UNIT 113 (TY</b> | BEDROOM 1                  | LIVING                     | 145            | 11.6          | 5.8          | 36       | 13.5            | -          | -           | 200        | -                     | -                      | FCU-113            | -              |                       |
| 002                 | BEDROOM 2                  | LIVING                     | 165            | 13.2          | 6.6          | 36       | 13.5            | -          | -           | 200        | -                     | -                      | FCU-113            | -              |                       |
| 003                 | BATH-1<br>BATH-2           | TOILET ROOM TOILET ROOM    | 60<br>72       | -             | -            | -        | -               | -          | 90          | 50         | -                     | 75<br>75               | FCU-113<br>FCU-113 | EF-19<br>EF-20 |                       |
| 005                 | KITCHEN + LIVING           | LIVING                     | 440            | 35.2          | 17.6         | 36       | 37.5            | -          | -           | 300        | -                     | -                      | FCU-113            | -              |                       |
| UNIT 114 (TY        | PE - A1)                   |                            |                | _             | <del></del>  |          |                 | _          |             |            |                       |                        |                    |                | _                     |
| 001                 | BEDROOM                    | LIVING                     | 168            | 13.44         | 6.72         | 36       | 13.5            | -          | -           | 200        | -                     | -                      | FCU-114            | -              |                       |
| 002                 | BATH<br>KITCHEN + LIVING   | TOILET ROOM<br>LIVING      | 90<br>355      | 28.4          | 14.2         | 36       | 37.5            | -          | 135         | 50<br>300  | -                     | 75<br>-                | FCU-114<br>FCU-114 | EF-21<br>-     |                       |
| <br>                |                            |                            |                |               |              |          |                 |            |             |            |                       |                        |                    |                |                       |
| <b>UNIT 115 (TY</b> | BEDROOM 1                  | LIVING                     | 145            | 11.6          | 5.8          | 36       | 13.5            | -          |             | 200        | _                     | -                      | FCU-115            | _              | T                     |
| 002                 | BEDROOM 2                  | LIVING                     | 165            | 13.2          | 6.6          | 36       | 13.5            | -          | -           | 200        | -                     | -                      | FCU-115            | -              |                       |
| 003<br>004          | BATH-1<br>BATH-2           | TOILET ROOM<br>TOILET ROOM | 60<br>72       | -             | -            | -        | -               | -          | 90          | 50<br>50   | -                     | 75<br>75               | FCU-115<br>FCU-115 | EF-22<br>EF-23 |                       |
| 005                 | KITCHEN + LIVING           | LIVING                     | 440            | 35.2          | 17.6         | 36       | 37.5            | -          | -           | 300        | -                     | -                      | FCU-115            | -              |                       |
| UNIT 116 (TY        | PE - A1)                   | 1                          | I              |               | I            | 1        |                 | I          | 1           | 1          |                       |                        |                    | 1              | 1                     |
| 001                 | BEDROOM                    | LIVING                     | 168            | 13.44         | 6.72         | 36       | 13.5            | -          | -           | 200        | -                     | -                      | FCU-116            | -              |                       |
| 002<br>003          | BATH<br>KITCHEN + LIVING   | TOILET ROOM<br>LIVING      | 90<br>355      | -<br>28.4     | 14.2         | -<br>36  | 37.5            | -          | 135         | 50<br>300  | -                     | 75<br>-                | FCU-116<br>FCU-116 | EF-24<br>-     |                       |
|                     | 0                          | 5                          |                |               |              |          | - 1.0           |            |             |            |                       |                        |                    |                |                       |
| UNIT 117 (TY        |                            |                            |                |               |              |          |                 | Т          | T           |            | ,                     |                        |                    |                | 1                     |
| 001                 | BEDROOM 1<br>BEDROOM 2     | LIVING<br>LIVING           | 117<br>127     | 9.36<br>10.16 | 4.68<br>5.08 | 36<br>36 | 13.5<br>13.5    | -          | -           | 200        | -                     | -                      | FCU-117<br>FCU-117 | -              |                       |
| 003                 | BEDROOM 3<br>BATH-1        | LIVING<br>TOILET ROOM      | 155<br>92      | 12.4          | 6.2          | 18       | 6.75            | -          | -<br>138    | 200        | -                     | -<br>75                | FCU-117<br>FCU-117 | -<br>EF-25     |                       |
| 005                 | BATH-2                     | TOILET ROOM                | 62             | -             | -            | -        | -               | -          | 93          | 50         | -                     | 75                     | FCU-117            | EF-26          |                       |
| 006                 | KITCHEN + LIVING           | LIVING                     | 538            | 43.04         | 21.52        | 72       | 27              | -          | -           | 300        | -                     | -                      | FCU-117            | -              |                       |
| CORRIDOR 1          | 00                         |                            |                |               |              |          |                 |            |             |            |                       |                        |                    |                |                       |
|                     | 0000000                    | 0000000                    | 447            |               |              |          |                 |            |             |            |                       |                        |                    |                |                       |