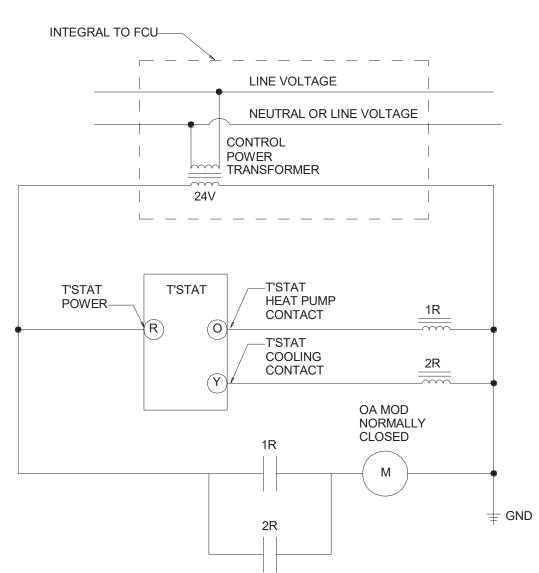

|                     |                            |                            |                |               | 20 FI        |          |                 |            | ION SC      |            | JLE<br>AL MINIMUM PRO | OVIDED                 | EQUIPMEN           | NT SERVING     |                       |
|---------------------|----------------------------|----------------------------|----------------|---------------|--------------|----------|-----------------|------------|-------------|------------|-----------------------|------------------------|--------------------|----------------|-----------------------|
| ROOM #              | ROOM NAME                  | OCCUPANCY TYPE             | Az<br>(SQ.FT.) | CODE REG      |              |          | TUAL<br>VENT SF | O.A.I. CFM | EXHAUST CFM | SUPPLY CFM |                       | EXHAUST/<br>RETURN CFM | SUPPLY FAN         | EXHAUST FAN    | Remarks               |
| UNIT 101 (TY        | PE - B1)                   |                            |                |               |              |          |                 |            |             | 1          |                       |                        |                    |                |                       |
| 001                 | BEDROOM 1                  | LIVING                     | 145            | 11.6          | 5.8          | 36       | 13.5            | -          | -           | 200        | -                     | -                      | FCU-101            | -              |                       |
| 002                 | BEDROOM 2<br>BATH-1        | LIVING<br>TOILET ROOM      | 165<br>60      | 13.2          | 6.6          | 36       | 13.5            | -          | 70          | 200<br>50  | -                     | 75                     | FCU-101<br>FCU-101 | -<br>EF-1      |                       |
| 004                 | BATH-2<br>KITCHEN + LIVING | TOILET ROOM<br>LIVING      | 72<br>440      | 35.2          | 17.6         | 90       | 33.75           | -          | 70          | 50<br>300  | -                     | 75<br>-                | FCU-101<br>FCU-101 | EF-1           |                       |
|                     |                            |                            |                |               |              |          |                 |            |             |            |                       |                        |                    |                |                       |
| 001 UNIT 102 (TY    | <b>PE - B2)</b> BEDROOM 1  | LIVING                     | 152            | 12.16         | 6.08         | 36       | 13.5            |            |             | 200        |                       |                        | FCU-102            |                |                       |
| 002                 | BEDROOM 2                  | LIVING                     | 180            | 14.4          | 7.2          | 36       | 13.5            | -          | -           | 200        | -                     | -                      | FCU-102            | -              |                       |
| 003                 | BATH-1<br>BATH-2           | TOILET ROOM TOILET ROOM    | 82<br>72       | -             | -            | -        | -               | -          | 123<br>108  | 50<br>50   | -                     | 75<br>75               | FCU-102<br>FCU-102 | EF-3<br>EF-4   |                       |
| 005                 | KITCHEN + LIVING           | LIVING                     | 368            | 29.44         | 14.72        | 36       | 37.5            | -          | -           | 300        | -                     | -                      | FCU-102            | -              |                       |
| UNIT 103 (TY        | PE - A1)                   |                            |                |               |              |          |                 |            |             | 1          |                       |                        |                    |                |                       |
| 001                 | BEDROOM                    | LIVING                     | 168            | 13.44         | 6.72         | 36       | 13.5            | -          | -           | 200        | -                     | -                      | FCU-103            | -              |                       |
| 002                 | BATH<br>KITCHEN + LIVING   | TOILET ROOM<br>LIVING      | 90<br>355      | 28.4          | 14.2         | 36       | 37.5            | -          | 135         | 50<br>300  | -                     | 75                     | FCU-103<br>FCU-103 | EF-5           |                       |
|                     |                            |                            |                |               |              |          |                 |            |             |            |                       |                        |                    |                |                       |
| UNIT 104 (TY        | PE - A1)                   |                            |                |               |              |          |                 |            |             |            |                       |                        |                    |                |                       |
| 001<br>002          | BEDROOM<br>BATH            | LIVING<br>TOILET ROOM      | 168<br>90      | 13.44         | 6.72         | 36       | 13.5            | -          | 135         | 200<br>50  | -                     | 75                     | FCU-104<br>FCU-104 | -<br>EF-6      |                       |
| 003                 | KITCHEN + LIVING           | LIVING                     | 355            | 28.4          | 14.2         | 36       | 37.5            | -          | -           | 300        | -                     | 70                     | FCU-104            | -              |                       |
|                     |                            |                            |                |               |              |          |                 |            |             | 600        |                       |                        |                    |                |                       |
| UNIT 105 (TY        |                            |                            |                |               |              | 1        |                 |            |             | T          |                       |                        |                    |                |                       |
| 001                 | BEDROOM<br>BATH            | LIVING<br>TOILET ROOM      | 110<br>75      | 8.8           | 4.4          | -        | -               | -          | 113         | 200<br>50  | -                     | 75                     | FCU-105<br>FCU-105 | EF-7           | BORROWED LIGHT & VENT |
| 003                 | KITCHEN + LIVING           | LIVING                     | 300            | 24            | 12           | 54       | 20.25           | -          | -           | 300        | -                     | -                      | FCU-105            |                |                       |
| UNIT 106 (TY        | PE - A1)                   | 1                          | ı              |               | I            | 1        | 1               | 1          |             | 1          |                       |                        |                    | 1              | 1                     |
| 001                 | BEDROOM                    | LIVING                     | 168            | 13.44         | 6.72         | 36       | 13.5            | -          | -           | 200        | -                     | -                      | FCU-106            | _              |                       |
| 002                 | BATH                       | TOILET ROOM                | 90             | -             | -            | -        | -               | -          | 135         | 50         | -                     | 75                     | FCU-106            | EF-8           |                       |
| 003                 | KITCHEN + LIVING           | LIVING                     | 355            | 28.4          | 14.2         | 36       | 37.5            | -          | -           | 300        | -                     | -                      | FCU-106            | -              |                       |
| UNIT 107 (TY        | PE - A1)                   |                            |                |               |              |          |                 |            |             |            |                       |                        |                    |                |                       |
| 001                 | BEDROOM                    | LIVING                     | 168            | 13.44         | 6.72         | 36       | 13.5            | -          | -           | 200        | -                     | -                      | FCU-107            | -              |                       |
| 002<br>003          | BATH<br>KITCHEN + LIVING   | TOILET ROOM<br>LIVING      | 90<br>355      | 28.4          | 14.2         | 36       | 37.5            | -          | 135         | 50<br>300  | -                     | 75<br>-                | FCU-107<br>FCU-107 | EF-9<br>-      |                       |
|                     |                            |                            |                |               |              |          |                 |            |             |            |                       |                        |                    |                |                       |
| UNIT 108 (TY        | PE - B2)                   |                            |                |               |              |          |                 |            |             |            |                       |                        |                    |                |                       |
| 001<br>002          | BEDROOM 1<br>BEDROOM 2     | LIVING<br>LIVING           | 152<br>180     | 12.16<br>14.4 | 6.08<br>7.2  | 36<br>36 | 13.5<br>13.5    | -          |             | 200<br>200 | -                     | -                      | FCU-108<br>FCU-108 | -              |                       |
| 003                 | BATH-1                     | TOILET ROOM                | 82             | -             | -            | -        | -               | -          | 123         | 50         | -                     | 75                     | FCU-108            | EF-10          |                       |
| 004<br>005          | BATH-2<br>KITCHEN + LIVING | TOILET ROOM<br>LIVING      | 72<br>368      | 29.44         | 14.72        | 36       | 37.5            | -          | 108         | 50<br>300  | -                     | 75<br>-                | FCU-108<br>FCU-108 | EF11 -         |                       |
|                     |                            |                            |                |               |              |          |                 |            |             |            |                       |                        |                    |                |                       |
| 001 UNIT 109 (TY    | BEDROOM 1                  | LIVING                     | 145            | 11.6          | 5.8          | 36       | 13.5            | _          | _           | 200        | -                     | -                      | FCU-109            | -              |                       |
| 002                 | BEDROOM 2                  | LIVING                     | 165            | 13.2          | 6.6          | 36       | 13.5            | -          | -           | 200        | -                     | -                      | FCU-109            | -              |                       |
| 003<br>004          | BATH-1<br>BATH-2           | TOILET ROOM TOILET ROOM    | 60<br>72       | -             | -            | -        | -               | -          | 90          | 50<br>50   | -                     | 75<br>75               | FCU-109<br>FCU-109 | EF-12<br>EF-13 |                       |
| 005                 | KITCHEN + LIVING           | LIVING                     | 440            | 35.2          | 17.6         | 90       | 33.75           | -          | -           | 300        | -                     | -                      | FCU-109            | -              |                       |
| UNIT 110 (TY        | PE - C1)                   |                            |                |               |              |          |                 |            |             |            |                       | <u> </u>               |                    | 1              |                       |
| 001                 | BEDROOM 1                  | LIVING                     | 117            | 9.36          | 4.68         | 36       | 13.5            | -          | -           | 200        | -                     | -                      | FCU-110            | -              |                       |
| 002                 | BEDROOM 2<br>BEDROOM 3     | LIVING<br>LIVING           | 127<br>155     | 10.16<br>12.4 | 5.08<br>6.2  | 36<br>18 | 13.5<br>6.75    | -          | -           | 200<br>200 | -                     | -                      | FCU-110<br>FCU-110 | -              |                       |
| 004                 | BATH-1<br>BATH-2           | TOILET ROOM TOILET ROOM    | 92<br>62       | -             | -            | -        | -               | -          | 138<br>93   | 50<br>50   | -                     | 75<br>75               | FCU-110<br>FCU-110 | EF-14<br>EF-15 |                       |
| 006                 | KITCHEN + LIVING           | LIVING                     | 538            | 43.04         | 21.52        | 72       | 27              | -          | -           | 300        | -                     | -                      | FCU-110            | -              |                       |
| UNIT 111 (TY        | PE - B2)                   |                            |                |               |              |          |                 |            |             |            |                       |                        |                    |                |                       |
| 001                 | BEDROOM 1                  | LIVING                     | 145            | 11.6          | 5.8          | 36       | 13.5            | -          | -           | 200        | -                     | -                      | FCU-111            | -              |                       |
| 002                 | BEDROOM 2<br>BATH-1        | LIVING<br>TOILET ROOM      | 165<br>60      | 13.2          | 6.6          | 36       | 13.5            | -          | 90          | 200<br>50  | -                     | -<br>75                | FCU-111<br>FCU-111 | -<br>EF-16     |                       |
| 004                 | BATH-2                     | TOILET ROOM                | 72             | -             | -            | -        | -               | -          | 108         | 50         | -                     | 75                     | FCU-111            | EF-17          |                       |
| 005                 | KITCHEN + LIVING           | LIVING                     | 440            | 35.2          | 17.6         | 36       | 37.5            | -          | -           | 300        | -                     | -                      | FCU-111            | -              |                       |
| UNIT 112 (TY        | PE - A1)                   |                            |                |               |              |          |                 |            |             |            |                       |                        |                    |                |                       |
| 001<br>002          | BEDROOM<br>BATH            | LIVING<br>TOILET ROOM      | 168<br>90      | 13.44         | 6.72         | 36       | 13.5            | -          | 135         | 200<br>50  | -                     | -<br>75                | FCU-112<br>FCU-112 | EF-18          |                       |
| 003                 | KITCHEN + LIVING           | LIVING                     | 355            | 28.4          | 14.2         | 36       | 37.5            | -          | -           | 300        | -                     | -                      | FCU-112            | LI - 10        |                       |
| LINIT 442 (TV       | (DF _ R2)                  |                            |                |               |              |          |                 |            |             |            |                       |                        |                    |                |                       |
| <b>UNIT 113 (TY</b> | BEDROOM 1                  | LIVING                     | 145            | 11.6          | 5.8          | 36       | 13.5            | -          | -           | 200        | -                     | -                      | FCU-113            | -              |                       |
| 002                 | BEDROOM 2                  | LIVING                     | 165            | 13.2          | 6.6          | 36       | 13.5            | -          | -           | 200        | -                     | -                      | FCU-113            | -              |                       |
| 003                 | BATH-1<br>BATH-2           | TOILET ROOM TOILET ROOM    | 60<br>72       | -             | -            | -        | -               | -          | 90          | 50         | -                     | 75<br>75               | FCU-113<br>FCU-113 | EF-19<br>EF-20 |                       |
| 005                 | KITCHEN + LIVING           | LIVING                     | 440            | 35.2          | 17.6         | 36       | 37.5            | -          | -           | 300        | -                     | -                      | FCU-113            | -              |                       |
| UNIT 114 (TY        | PE - A1)                   |                            |                | _             | <del></del>  |          |                 | _          |             |            |                       |                        |                    |                | _                     |
| 001                 | BEDROOM                    | LIVING                     | 168            | 13.44         | 6.72         | 36       | 13.5            | -          | -           | 200        | -                     | -                      | FCU-114            | -              |                       |
| 002                 | BATH<br>KITCHEN + LIVING   | TOILET ROOM<br>LIVING      | 90<br>355      | 28.4          | 14.2         | 36       | 37.5            | -          | 135         | 50<br>300  | -                     | 75<br>-                | FCU-114<br>FCU-114 | EF-21<br>-     |                       |
| <br>                |                            |                            |                |               |              |          |                 |            |             |            |                       |                        |                    |                |                       |
| <b>UNIT 115 (TY</b> | BEDROOM 1                  | LIVING                     | 145            | 11.6          | 5.8          | 36       | 13.5            | -          |             | 200        | _                     | -                      | FCU-115            | _              | T                     |
| 002                 | BEDROOM 2                  | LIVING                     | 165            | 13.2          | 6.6          | 36       | 13.5            | -          | -           | 200        | -                     | -                      | FCU-115            | -              |                       |
| 003<br>004          | BATH-1<br>BATH-2           | TOILET ROOM<br>TOILET ROOM | 60<br>72       | -             | -            | -        | -               | -          | 90          | 50<br>50   | -                     | 75<br>75               | FCU-115<br>FCU-115 | EF-22<br>EF-23 |                       |
| 005                 | KITCHEN + LIVING           | LIVING                     | 440            | 35.2          | 17.6         | 36       | 37.5            | -          | -           | 300        | -                     | -                      | FCU-115            | -              |                       |
| UNIT 116 (TY        | PE - A1)                   | 1                          | I              |               | I            | 1        |                 | I          | 1           | 1          |                       |                        |                    | 1              | 1                     |
| 001                 | BEDROOM                    | LIVING                     | 168            | 13.44         | 6.72         | 36       | 13.5            | -          | -           | 200        | -                     | -                      | FCU-116            | -              |                       |
| 002<br>003          | BATH<br>KITCHEN + LIVING   | TOILET ROOM<br>LIVING      | 90<br>355      | -<br>28.4     | 14.2         | -<br>36  | 37.5            | -          | 135         | 50<br>300  | -                     | 75<br>-                | FCU-116<br>FCU-116 | EF-24<br>-     |                       |
|                     | 0                          | 5                          |                |               |              |          | - 1.0           |            |             |            |                       |                        |                    |                |                       |
| UNIT 117 (TY        |                            |                            |                |               |              |          |                 | Т          | T           |            | ,                     |                        |                    |                | 1                     |
| 001                 | BEDROOM 1<br>BEDROOM 2     | LIVING<br>LIVING           | 117<br>127     | 9.36<br>10.16 | 4.68<br>5.08 | 36<br>36 | 13.5<br>13.5    | -          | -           | 200        | -                     | -                      | FCU-117<br>FCU-117 | -              |                       |
| 003                 | BEDROOM 3<br>BATH-1        | LIVING<br>TOILET ROOM      | 155<br>92      | 12.4          | 6.2          | 18       | 6.75            | -          | -<br>138    | 200        | -                     | -<br>75                | FCU-117<br>FCU-117 | -<br>EF-25     |                       |
| 005                 | BATH-2                     | TOILET ROOM                | 62             | -             | -            | -        | -               | -          | 93          | 50         | -                     | 75                     | FCU-117            | EF-26          |                       |
| 006                 | KITCHEN + LIVING           | LIVING                     | 538            | 43.04         | 21.52        | 72       | 27              | -          | -           | 300        | -                     | -                      | FCU-117            | -              |                       |
| CORRIDOR 1          | 00                         |                            |                |               |              |          |                 |            |             |            |                       |                        |                    |                |                       |
|                     | 0000000                    | 0000000                    | 447            |               |              |          |                 |            |             |            |                       |                        |                    |                |                       |