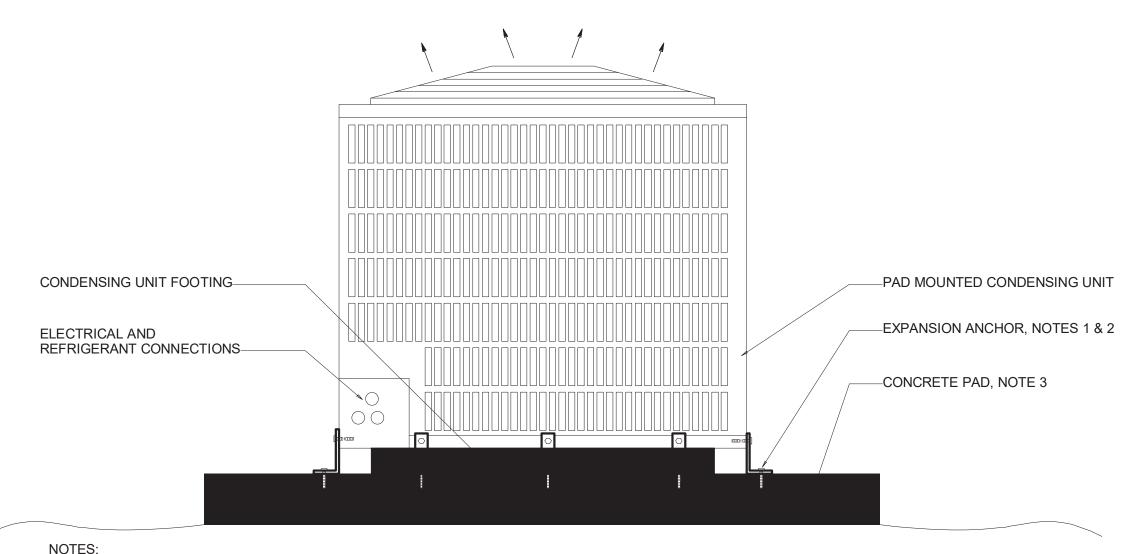

INTERIOR LINER AND EXTERIOR INSULATION WITH INDIVIDUAL TIES. USE A TENSIONING TOOL AS PER THE MANUFACTURER'S RECOMMENDATIONS. FLEX DUCT - MAX LENGTH SHALL NOT EXCEED 8'-0"-SUPPLY DUCT INSULATED SEE GRD SHEETMETAL SCHEDULE FOR **FACTORY** WITHOUT **FABRICATED** SCOOP INSULATION ZIP-TIE TO SECURE DUCT **BLANKET ON THE** TO DIFFUSER NECK BACKSIDE OF DIFFUSER-SUPPLY DIFFUSER CEILING

NOTE: 1. PROVIDE MVD AT DIFFUSER UNLESS NOTED OTHERWISE. MVD MAY BE PROVIDED AT BRANCH DUCT TAKEOFF INSTEAD

OF AT DIFFUSER ONLY IF LOCATED ABOVE ACCESSIBLE LAY-IN CEILING. 2. REFER TO TABLE 4-2 (MINIMUM HANGER SIZE FOR ROUND DUCT) IN SMACNA'S "HVAC DUCT CONSTRUCTION STANDARDS METAL AND FLEXIBLE - SECOND EDITION" FOR STRAP OR ROD SIZE AND SPACING.

SUPPLY DUCT TAKE-OFF (COMMON AREAS) DETAIL SCHEMATIC - NO SCALE



1. GROUND MOUNTED UNITS SHALL BE ANCHORED WITH 1/4" DIAMETER EXPANSION ANCHOR MIN 1.125" MINIMUM EMBED DEPTH, SIMPSON EASY SET PIN DRIVE EXPANSION ANCHOR OR EQUAL. FOR UNITS WITH SIDES BETWEEN 24 AND 36 INCHES, THREE SCREWS SHALL BE USED AT EACH SIDE WITH MIN 4" BETWEEN ANCHORS. FOR UNITS GREATER THAN 36 INCHES OR 5 TONS, CONTACT ENGINEER.

2. ALL COMPONENTS SHALL BE ELECTRO-PLATED FOR CORROSION PROTECTION. PROVIDE A ZINC COATING TO ANY SURFACE SCRATCHED DURING CONSTRUCTION.

3. CONCRETE PAD SHALL BE 4" THICK MIN 3000 PSI STRENGTH AND 6" LARGER THAT UNIT IN ALL DIRECTIONS. PROVIDE REINFORCING WIRE IN CENTER OF PAD. 4. PROVIDE ADEQUATE CLEARANCES FOR CONDENSING UNITS PER MANUFACTURER'S INSTRUCTION.

5. ROUTE REFRIGERANT LINES TO FCUS THROUGH WALL SLEEVE. ROUTE LINESETS WHERE THEY WILL NOT