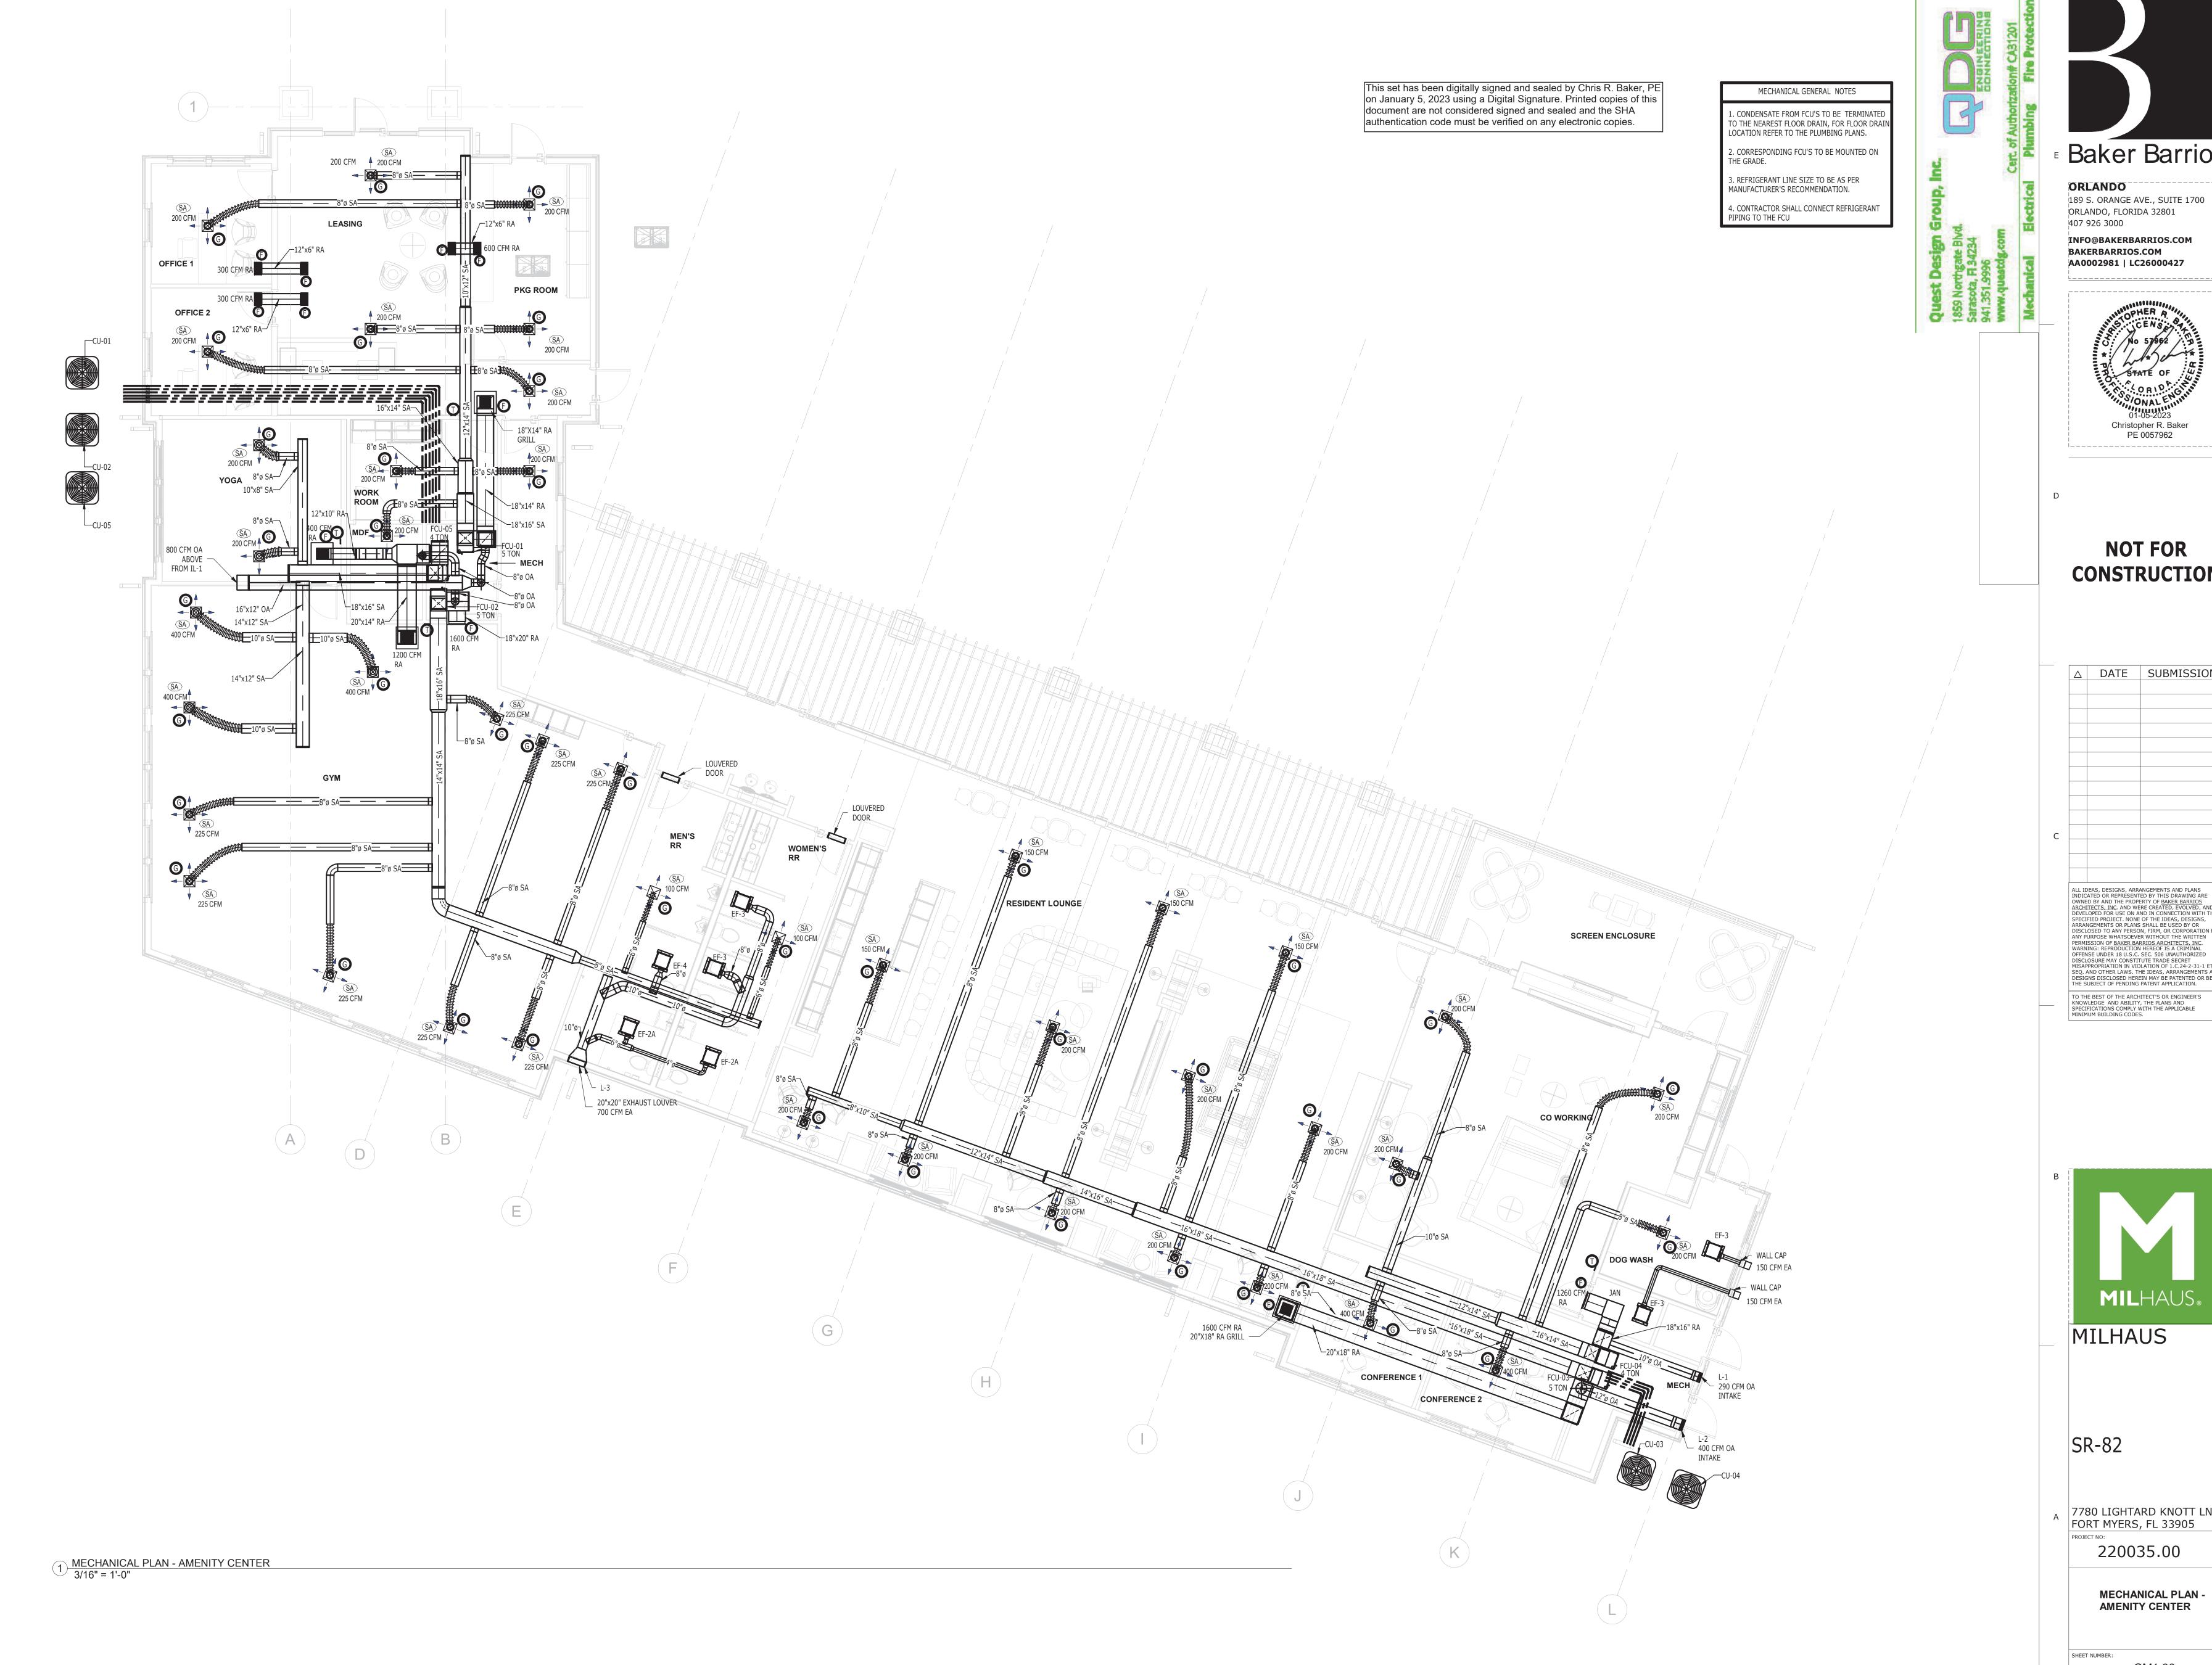

MECHANICAL PLAN -FIRST TO FOURTH TYPICAL FLOOR

RM1.00

1 MECHANICAL PLAN - FIRST TO FOURTH TYPICAL FLOOR 3/32" = 1'-0"

1 REFRIGERANT PLAN - GROUND LEVEL 3/32" = 1'-0"

△ DATE SUBMISSION

Christopher R. Baker PE 0057962