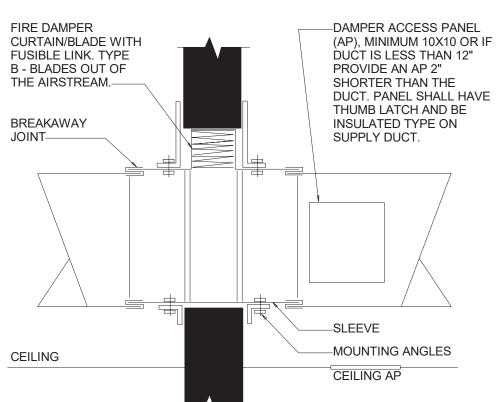

NUFACTURER'S RECOMMENDATIONS. ACCESS TO THE FIRE DAMPER IS PROVIDED BY REMOVING TIES.
 MOUNTING/RETAINING ANGLES (ANGLE IRON) MUST OVERLAP THE WALL A MINIMUM OF 1".
 FDS SHALL MEET THE REQUIREMENTS OF UL555.
 FD SHALL BE EQUAL TO NAILOR D0130, RUSKIN IBD23, OR EQUAL. IN LIEU OF SQUARE CURTAIN DAMPER, A ROUND DAMPER MAY BE USED FOR 1-1/2 HOUR RATINGS EQUAL TO RUSKIN FDR25. FUSIBLE LINK (UL LISTED) 165°F.
 LOCATE WALL OR CEILING ACCESS PANEL (AP) WHERE DAMPER WILL BE ACCESSIBLE. THE WALL OR CEILING PANEL SHALL BE AT LEAST 24" X 24" UNLESS NOTED OTHERWISE AND SPECIFIED BY ARCHITECT. PANEL RATING SHALL MATCH CEILING. VERIFY WITH ARCH DWGS.
 MOUNTING ANGLES SHALL BE AS SPECIFIED BY MANUFACTURER.
 INSTALL FD PER MANUFACTURER'S INSTRUCTIONS.

6 ROUND DUCT FIRE DAMPER DETAIL SCHEMATIC - NO SCALE



SLEEVE SHEET METAL GAGE MUST BE EQUAL TO OR GREATER
 THAN THE DUCT CONNECTING TO IT.
 FOLLOW ALL OTHER MANUFACTURER'S INSTALLATION

2. FOLLOW ALL OTHER MANUFACTURER'S INSTALLATION
INSTRUCTIONS INCLUDING INSTALLING A BREAKAWAY CONNECTION
AS LISTED IN THE MANUFACTURER'S INSTALLATION INSTRUCTIONS.
3. FD'S SHALL MEET THE REQUIREMENTS OF UL555.
4. FD SHALL BE EQUAL TO NAILOR 0220. RUSKIN IBD2. OR OTHER

4. PD SHALL BE EQUAL TO NAILON 0220, RUSKIN IBD2, OR OTHER EQUALS SUBJECT TO COMPLIANCE WITH ALL CRITERIA.
5. CEILING AP SHALL BE 2" LARGER THAN DUCT AP AND SPECIFIED BY ARCHITECT. LOCATE SUCH THAT DUCT AP IS ACCESSIBLE FROM CEILING AP.

7 FIRE DAMPER DETAIL
SCHEMATIC - NO SCALE



1. GROUND MOUNTED UNITS SHALL BE ANCHORED WITH 1/4" DIAMETER EXPANSION ANCHOR MIN 1.125" MINIMUM EMBED DEPTH, SIM