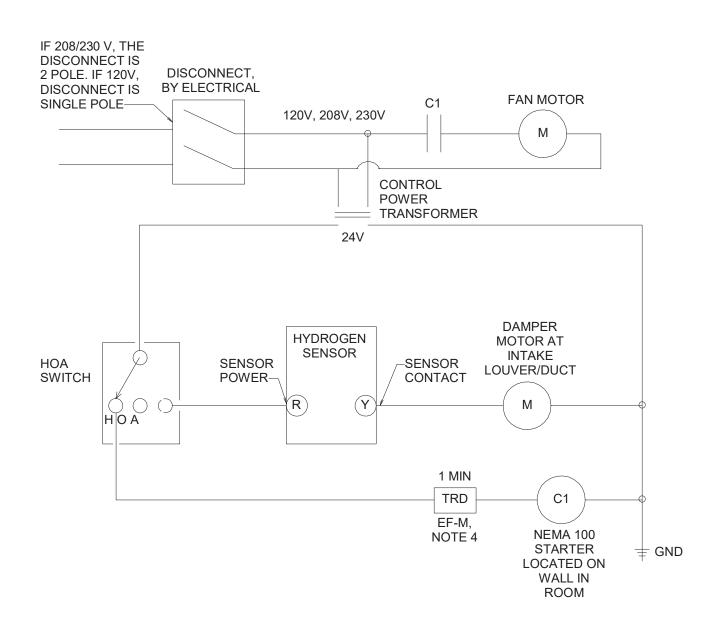

<u>UNIT C1 MECHANICAL PLAN</u>
1/4" = 1'-0"

WALL CAP TOILET EXHAUST 200 CFM 50 CFM CORRESPONDING CU-117 MTD ON GRADE. LAUNDRY 10"x8" SA TOILET EX. WALL CAP 16"x14" RA TOILET EXHAUST └─ 14"x8" RA 1000 CFM **UNIT 117** 50 CFM CLOSET DRYER **EXHAUST** – 14"x8" RA **MASTER BEDROOM** BRYER EX. RECIRCULATING WALL CAP HOOD 200 CFM BEDROOM **BALCONY** 150 CFM 200 CFM

DRYER EX. WALL CAP — TOILET EX. WALL CAP TOILET EX. WALL CAP -**BALCONY** 200 CFM 200 CFM BEDROOM **UNIT 102** MASTER BEDROOM SA 50 CFM CLOSET **P**A BATH RECIRCULATING 10"x10" SA 10"x10" SA CORRESPONDING — — — 800 CFM 10"x14" SA─ CU-102 MTD ON GRADE.