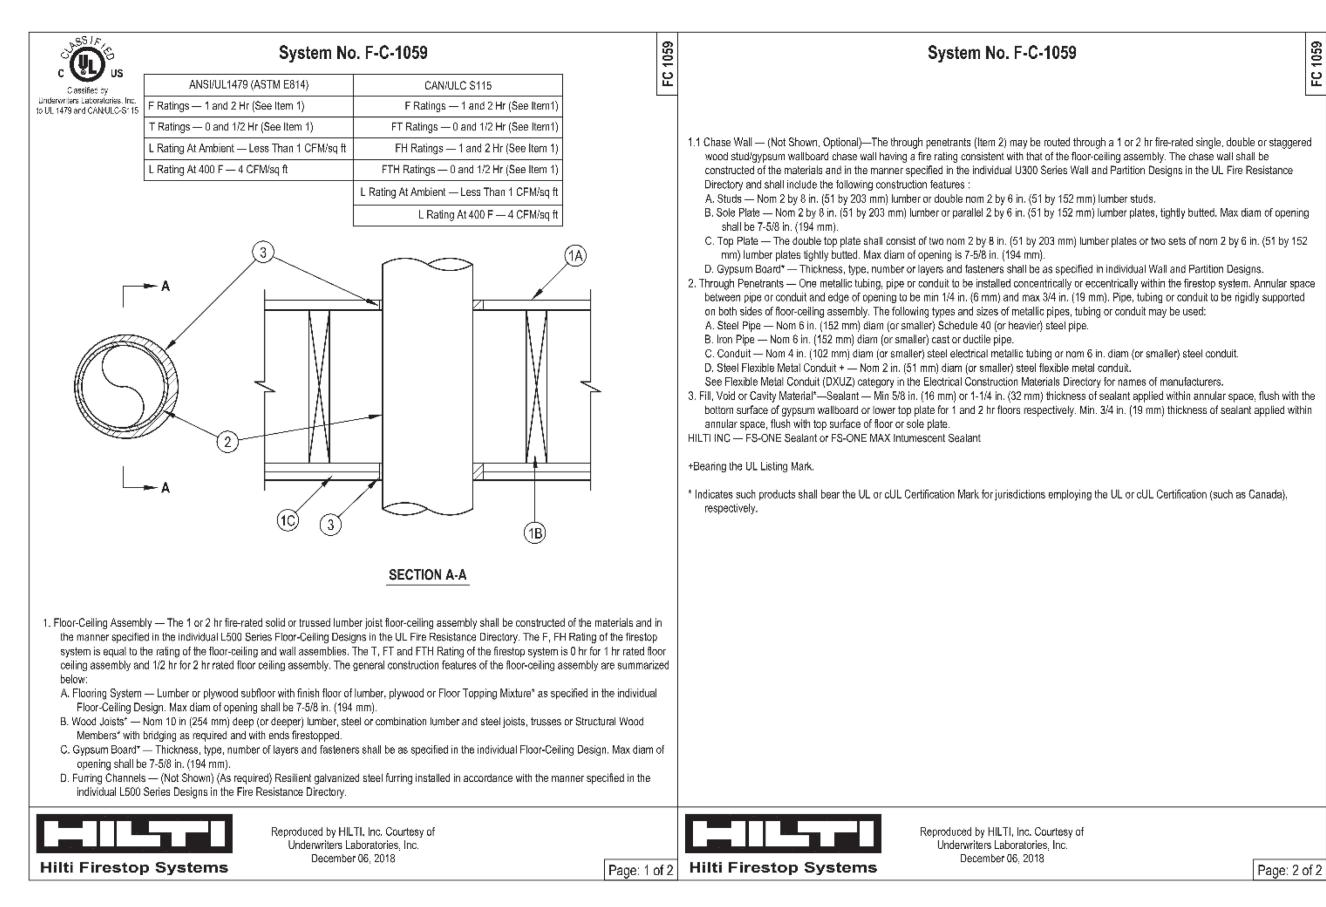

EY WILL NOT CAUSE A NUISANCE, OBSTRUCTION, OR BE DAMAGED OR DISTURBED BY FOOT OR VEHICULAR TRAFFIC OR WEATHER. SEE GENERAL NOTES FOR

OBSTRUCTION, OR BE DAMAGED OR DISTURBED BY FOOT OR VEHICULAR TRAFFIC OR WEATHER. SEE GENERAL NOTE: ADDITIONAL REQUIREMENTS.
6. SEE GENERAL NOTES REGARDING LABELING OF UNITS. LABEL WITH UNIT (APT/TOWNHOME/CONDO) NUMBER.

9 GRADE MOUNTED CONDENSING UNIT DETAIL SCHEMATIC - NO SCALE

MILHAUS<sub>®</sub>

SR-82

A 7780 LIGHTARD KNOTT LN FORT MYERS, FL 33905

220035.00

FIRE STOP DETAILS

HEET NUMBER: RM5.00

This set has been digitally signed and sealed by Chris R. Baker, PE on January 5, 2023 using a Digital Signature. Printed copies of this document are not considered signed and sealed and the SHA authentication code must be verified on any electronic copies.



NETAL PIPE THROUGH WOOD FLOOR/CEILING ASSEMBLY

SCHEMATIC: NO SCALE

1. CONTRACTOR MAY USE MANUFACTURERS OTHER THAN

2. IF CONTRACTOR CANNOT FIND A DETAIL TO MATCH THE

PROJECT. FOR EXAMPLE, IF A CERTAIN STEEL THICKNESS

FIELD APPLICATION, THEN NOTIFY ENGINEER BEFORE

3. CONTRACTOR SHALL APPLY THE INSTALLATION

CONDITIONS INDICATED IN THESE DETAILS TO THE

OR INSULATION THICKNESS IS INDICATED IN THESE

DETAILS THEN APPLY THAT CRITERIA TO THE PROJECT

GENERAL NOTES:

INSTALLING.

INSTALLATION.

THOSE SHOWN IN THESE DETAILS.



System No. F-C-8026 오[2. Through Penetrants — One or more pipes, conduits, tubing and cables to be installed concentrically or eccentrically within the opening. The 🔃 🗜 space between any penetrant, except nonmetallic pipes and uninsulated metallic pipes to be min 0