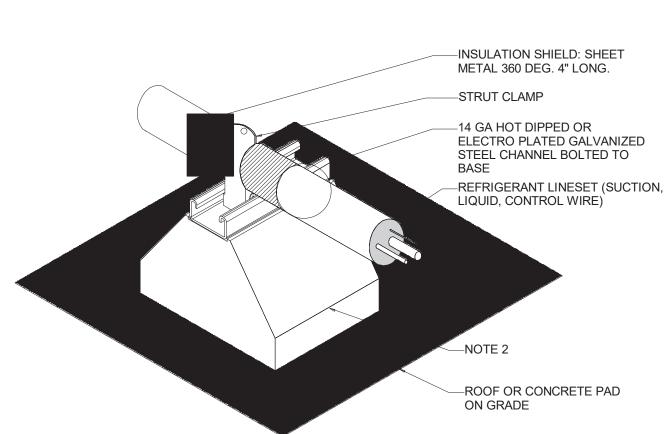

|                     |                            |                            |                |               | 20 FI        |          |                 |            | ION SC      |            | JLE<br>AL MINIMUM PRO | OVIDED                 | EQUIPMEN           | NT SERVING     |                       |
|---------------------|----------------------------|----------------------------|----------------|---------------|--------------|----------|-----------------|------------|-------------|------------|-----------------------|------------------------|--------------------|----------------|-----------------------|
| ROOM #              | ROOM NAME                  | OCCUPANCY TYPE             | Az<br>(SQ.FT.) | CODE REG      |              |          | TUAL<br>VENT SF | O.A.I. CFM | EXHAUST CFM | SUPPLY CFM |                       | EXHAUST/<br>RETURN CFM | SUPPLY FAN         | EXHAUST FAN    | Remarks               |
| UNIT 101 (TY        | PE - B1)                   |                            |                |               |              |          |                 |            |             | 1          |                       |                        |                    |                |                       |
| 001                 | BEDROOM 1                  | LIVING                     | 145            | 11.6          | 5.8          | 36       | 13.5            | -          | -           | 200        | -                     | -                      | FCU-101            | -              |                       |
| 002                 | BEDROOM 2<br>BATH-1        | LIVING<br>TOILET ROOM      | 165<br>60      | 13.2          | 6.6          | 36       | 13.5            | -          | 70          | 200<br>50  | -                     | 75                     | FCU-101<br>FCU-101 | -<br>EF-1      |                       |
| 004                 | BATH-2<br>KITCHEN + LIVING | TOILET ROOM<br>LIVING      | 72<br>440      | 35.2          | 17.6         | 90       | 33.75           | -          | 70          | 50<br>300  | -                     | 75<br>-                | FCU-101<br>FCU-101 | EF-1           |                       |
|                     |                            |                            |                |               |              |          |                 |            |             |            |                       |                        |                    |                |                       |
| 001 UNIT 102 (TY    | <b>PE - B2)</b> BEDROOM 1  | LIVING                     | 152            | 12.16         | 6.08         | 36       | 13.5            |            |             | 200        |                       |                        | FCU-102            |                |                       |
| 002                 | BEDROOM 2                  | LIVING                     | 180            | 14.4          | 7.2          | 36       | 13.5            | -          | -           | 200        | -                     | -                      | FCU-102            | -              |                       |
| 003                 | BATH-1<br>BATH-2           | TOILET ROOM TOILET ROOM    | 82<br>72       | -             | -            | -        | -               | -          | 123<br>108  | 50<br>50   | -                     | 75<br>75               | FCU-102<br>FCU-102 | EF-3<br>EF-4   |                       |
| 005                 | KITCHEN + LIVING           | LIVING                     | 368            | 29.44         | 14.72        | 36       | 37.5            | -          | -           | 300        | -                     | -                      | FCU-102            | -              |                       |
| UNIT 103 (TY        | PE - A1)                   |                            |                |               |              |          |                 |            |             | 1          |                       |                        |                    |                |                       |
| 001                 | BEDROOM                    | LIVING                     | 168            | 13.44         | 6.72         | 36       | 13.5            | -          | -           | 200        | -                     | -                      | FCU-103            | -              |                       |
| 002                 | BATH<br>KITCHEN + LIVING   | TOILET ROOM<br>LIVING      | 90<br>355      | 28.4          | 14.2         | 36       | 37.5            | -          | 135         | 50<br>300  | -                     | 75                     | FCU-103<br>FCU-103 | EF-5           |                       |
|                     |                            |                            |                |               |              |          |                 |            |             |            |                       |                        |                    |                |                       |
| UNIT 104 (TY        | PE - A1)                   |                            |                |               |              |          |                 |            |             |            |                       |                        |                    |                |                       |
| 001<br>002          | BEDROOM<br>BATH            | LIVING<br>TOILET ROOM      | 168<br>90      | 13.44         | 6.72         | 36       | 13.5            | -          | 135         | 200<br>50  | -                     | 75                     | FCU-104<br>FCU-104 | -<br>EF-6      |                       |
| 003                 | KITCHEN + LIVING           | LIVING                     | 355            | 28.4          | 14.2         | 36       | 37.5            | -          | -           | 300        | -                     | 70                     | FCU-104            | -              |                       |
|                     |                            |                            |                |               |              |          |                 |            |             | 600        |                       |                        |                    |                |                       |
| UNIT 105 (TY        |                            |                            |                |               |              | 1        |                 |            |             | T          |                       |                        |                    |                |                       |
| 001                 | BEDROOM<br>BATH            | LIVING<br>TOILET ROOM      | 110<br>75      | 8.8           | 4.4          | -        | -               | -          | 113         | 200<br>50  | -                     | 75                     | FCU-105<br>FCU-105 | EF-7           | BORROWED LIGHT & VENT |
| 003                 | KITCHEN + LIVING           | LIVING                     | 300            | 24            | 12           | 54       | 20.25           | -          | -           | 300        | -                     | -                      | FCU-105            |                |                       |
| UNIT 106 (TY        | PE - A1)                   | 1                          | ı              |               | I            | 1        | 1               | 1          |             | 1          |                       |                        |                    | 1              | 1                     |
| 001                 | BEDROOM                    | LIVING                     | 168            | 13.44         | 6.72         | 36       | 13.5            | -          | -           | 200        | -                     | -                      | FCU-106            | _              |                       |
| 002                 | BATH                       | TOILET ROOM                | 90             | -             | -            | -        | -               | -          | 135         | 50         | -                     | 75                     | FCU-106            | EF-8           |                       |
| 003                 | KITCHEN + LIVING           | LIVING                     | 355            | 28.4          | 14.2         | 36       | 37.5            | -          | -           | 300        | -                     | -                      | FCU-106            | -              |                       |
| UNIT 107 (TY        | PE - A1)                   |                            |                |               |              |          |                 |            |             |            |                       |                        |                    |                |                       |
| 001                 | BEDROOM                    | LIVING                     | 168            | 13.44         | 6.72         | 36       | 13.5            | -          | -           | 200        | -                     | -                      | FCU-107            | -              |                       |
| 002<br>003          | BATH<br>KITCHEN + LIVING   | TOILET ROOM<br>LIVING      | 90<br>355      | 28.4          | 14.2         | 36       | 37.5            | -          | 135         | 50<br>300  | -                     | 75<br>-                | FCU-107<br>FCU-107 | EF-9<br>-      |                       |
|                     |                            |                            |                |               |              |          |                 |            |             |            |                       |                        |                    |                |                       |
| UNIT 108 (TY        | PE - B2)                   |                            |                |               |              |          |                 |            |             |            |                       |                        |                    |                |                       |
| 001<br>002          | BEDROOM 1<br>BEDROOM 2     | LIVING<br>LIVING           | 152<br>180     | 12.16<br>14.4 | 6.08<br>7.2  | 36<br>36 | 13.5<br>13.5    | -          |             | 200<br>200 | -                     | -                      | FCU-108<br>FCU-108 | -              |                       |
| 003                 | BATH-1                     | TOILET ROOM                | 82             | -             | -            | -        | -               | -          | 123         | 50         | -                     | 75                     | FCU-108            | EF-10          |                       |
| 004<br>005          | BATH-2<br>KITCHEN + LIVING | TOILET ROOM<br>LIVING      | 72<br>368      | 29.44         | 14.72        | 36       | 37.5            | -          | 108         | 50<br>300  | -                     | 75<br>-                | FCU-108<br>FCU-108 | EF11 -         |                       |
|                     |                            |                            |                |               |              |          |                 |            |             |            |                       |                        |                    |                |                       |
| 001 UNIT 109 (TY    | BEDROOM 1                  | LIVING                     | 145            | 11.6          | 5.8          | 36       | 13.5            | _          | _           | 200        | -                     | -                      | FCU-109            | -              |                       |
| 002                 | BEDROOM 2                  | LIVING                     | 165            | 13.2          | 6.6          | 36       | 13.5            | -          | -           | 200        | -                     | -                      | FCU-109            | -              |                       |
| 003<br>004          | BATH-1<br>BATH-2           | TOILET ROOM TOILET ROOM    | 60<br>72       | -             | -            | -        | -               | -          | 90          | 50<br>50   | -                     | 75<br>75               | FCU-109<br>FCU-109 | EF-12<br>EF-13 |                       |
| 005                 | KITCHEN + LIVING           | LIVING                     | 440            | 35.2          | 17.6         | 90       | 33.75           | -          | -           | 300        | -                     | -                      | FCU-109            | -              |                       |
| UNIT 110 (TY        | PE - C1)                   |                            |                |               |              |          |                 |            |             |            |                       | <u> </u>               |                    | 1              |                       |
| 001                 | BEDROOM 1                  | LIVING                     | 117            | 9.36          | 4.68         | 36       | 13.5            | -          | -           | 200        | -                     | -                      | FCU-110            | -              |                       |
| 002                 | BEDROOM 2<br>BEDROOM 3     | LIVING<br>LIVING           | 127<br>155     | 10.16<br>12.4 | 5.08<br>6.2  | 36<br>18 | 13.5<br>6.75    | -          | -           | 200<br>200 | -                     | -                      | FCU-110<br>FCU-110 | -              |                       |
| 004                 | BATH-1<br>BATH-2           | TOILET ROOM TOILET ROOM    | 92<br>62       | -             | -            | -        | -               | -          | 138<br>93   | 50<br>50   | -                     | 75<br>75               | FCU-110<br>FCU-110 | EF-14<br>EF-15 |                       |
| 006                 | KITCHEN + LIVING           | LIVING                     | 538            | 43.04         | 21.52        | 72       | 27              | -          | -           | 300        | -                     | -                      | FCU-110            | -              |                       |
| UNIT 111 (TY        | PE - B2)                   |                            |                |               |              |          |                 |            |             |            |                       |                        |                    |                |                       |
| 001                 | BEDROOM 1                  | LIVING                     | 145            | 11.6          | 5.8          | 36       | 13.5            | -          | -           | 200        | -                     | -                      | FCU-111            | -              |                       |
| 002                 | BEDROOM 2<br>BATH-1        | LIVING<br>TOILET ROOM      | 165<br>60      | 13.2          | 6.6          | 36       | 13.5            | -          | 90          | 200<br>50  | -                     | -<br>75                | FCU-111<br>FCU-111 | -<br>EF-16     |                       |
| 004                 | BATH-2                     | TOILET ROOM                | 72             | -             | -            | -        | -               | -          | 108         | 50         | -                     | 75                     | FCU-111            | EF-17          |                       |
| 005                 | KITCHEN + LIVING           | LIVING                     | 440            | 35.2          | 17.6         | 36       | 37.5            | -          | -           | 300        | -                     | -                      | FCU-111            | -              |                       |
| UNIT 112 (TY        | PE - A1)                   |                            |                |               |              |          |                 |            |             |            |                       |                        |                    |                |                       |
| 001<br>002          | BEDROOM<br>BATH            | LIVING<br>TOILET ROOM      | 168<br>90      | 13.44         | 6.72         | 36       | 13.5            | -          | 135         | 200<br>50  | -                     | -<br>75                | FCU-112<br>FCU-112 | EF-18          |                       |
| 003                 | KITCHEN + LIVING           | LIVING                     | 355            | 28.4          | 14.2         | 36       | 37.5            | -          | -           | 300        | -                     | -                      | FCU-112            | LI - 10        |                       |
| LINIT 442 (TV       | (DF _ R2)                  |                            |                |               |              |          |                 |            |             |            |                       |                        |                    |                |                       |
| <b>UNIT 113 (TY</b> | BEDROOM 1                  | LIVING                     | 145            | 11.6          | 5.8          | 36       | 13.5            | -          | -           | 200        | -                     | -                      | FCU-113            | -              |                       |
| 002                 | BEDROOM 2                  | LIVING                     | 165            | 13.2          | 6.6          | 36       | 13.5            | -          | -           | 200        | -                     | -                      | FCU-113            | -              |                       |
| 003                 | BATH-1<br>BATH-2           | TOILET ROOM TOILET ROOM    | 60<br>72       | -             | -            | -        | -               | -          | 90          | 50         | -                     | 75<br>75               | FCU-113<br>FCU-113 | EF-19<br>EF-20 |                       |
| 005                 | KITCHEN + LIVING           | LIVING                     | 440            | 35.2          | 17.6         | 36       | 37.5            | -          | -           | 300        | -                     | -                      | FCU-113            | -              |                       |
| UNIT 114 (TY        | PE - A1)                   |                            |                | _             | <del></del>  |          |                 | _          |             |            |                       |                        |                    |                | _                     |
| 001                 | BEDROOM                    | LIVING                     | 168            | 13.44         | 6.72         | 36       | 13.5            | -          | -           | 200        | -                     | -                      | FCU-114            | -              |                       |
| 002                 | BATH<br>KITCHEN + LIVING   | TOILET ROOM<br>LIVING      | 90<br>355      | 28.4          | 14.2         | 36       | 37.5            | -          | 135         | 50<br>300  | -                     | 75<br>-                | FCU-114<br>FCU-114 | EF-21<br>-     |                       |
| <br>                |                            |                            |                |               |              |          |                 |            |             |            |                       |                        |                    |                |                       |
| <b>UNIT 115 (TY</b> | BEDROOM 1                  | LIVING                     | 145            | 11.6          | 5.8          | 36       | 13.5            | -          |             | 200        | _                     | -                      | FCU-115            | _              | T                     |
| 002                 | BEDROOM 2                  | LIVING                     | 165            | 13.2          | 6.6          | 36       | 13.5            | -          | -           | 200        | -                     | -                      | FCU-115            | -              |                       |
| 003<br>004          | BATH-1<br>BATH-2           | TOILET ROOM<br>TOILET ROOM | 60<br>72       | -             | -            | -        | -               | -          | 90          | 50<br>50   | -                     | 75<br>75               | FCU-115<br>FCU-115 | EF-22<br>EF-23 |                       |
| 005                 | KITCHEN + LIVING           | LIVING                     | 440            | 35.2          | 17.6         | 36       | 37.5            | -          | -           | 300        | -                     | -                      | FCU-115            | -              |                       |
| UNIT 116 (TY        | PE - A1)                   | 1                          | I              |               | I            | 1        |                 | I          | 1           | 1          |                       |                        |                    | 1              | 1                     |
| 001                 | BEDROOM                    | LIVING                     | 168            | 13.44         | 6.72         | 36       | 13.5            | -          | -           | 200        | -                     | -                      | FCU-116            | -              |                       |
| 002<br>003          | BATH<br>KITCHEN + LIVING   | TOILET ROOM<br>LIVING      | 90<br>355      | -<br>28.4     | 14.2         | -<br>36  | 37.5            | -          | 135         | 50<br>300  | -                     | 75<br>-                | FCU-116<br>FCU-116 | EF-24<br>-     |                       |
|                     | 0                          | 5                          |                |               |              |          | - 1.0           |            |             |            |                       |                        |                    |                |                       |
| UNIT 117 (TY        |                            |                            |                |               |              |          |                 | Т          | T           |            | ,                     |                        |                    |                | 1                     |
| 001                 | BEDROOM 1<br>BEDROOM 2     | LIVING<br>LIVING           | 117<br>127     | 9.36<br>10.16 | 4.68<br>5.08 | 36<br>36 | 13.5<br>13.5    | -          | -           | 200        | -                     | -                      | FCU-117<br>FCU-117 | -              |                       |
| 003                 | BEDROOM 3<br>BATH-1        | LIVING<br>TOILET ROOM      | 155<br>92      | 12.4          | 6.2          | 18       | 6.75            | -          | -<br>138    | 200        | -                     | -<br>75                | FCU-117<br>FCU-117 | -<br>EF-25     |                       |
| 005                 | BATH-2                     | TOILET ROOM                | 62             | -             | -            | -        | -               | -          | 93          | 50         | -                     | 75                     | FCU-117            | EF-26          |                       |
| 006                 | KITCHEN + LIVING           | LIVING                     | 538            | 43.04         | 21.52        | 72       | 27              | -          | -           | 300        | -                     | -                      | FCU-117            | -              |                       |
| CORRIDOR 1          | 00                         |                            |                |               |              |          |                 |            |             |            |                       |                        |                    |                |                       |
|                     | 0000000                    | 0000000                    | 447            |               |              |          |                 |            |             |            |                       |                        |                    |                |                       |