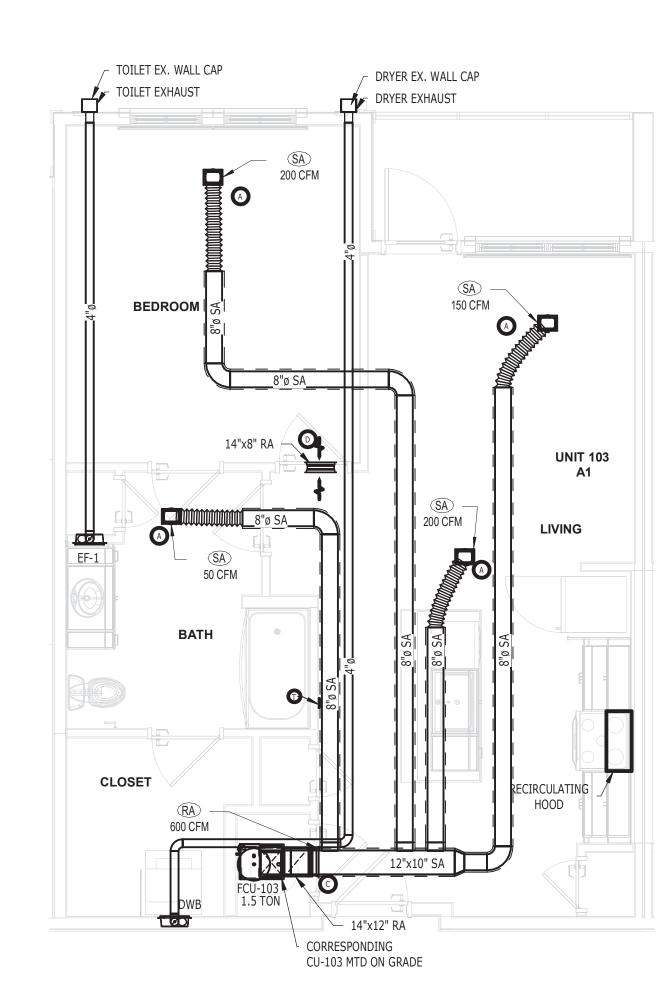

SR-82

7780 LIGHTARD KNOTT LN FORT MYERS, FL 33905

220035.00

REFRIGERANT PLAN
- GROUND LEVEL

SHEET NUMBER:

RM2.00

1 UNIT A1 MECHANICAL PLAN 1/4" = 1'-0"

5 UNIT S1 MECHANICAL PLAN
1/4" = 1'-0"