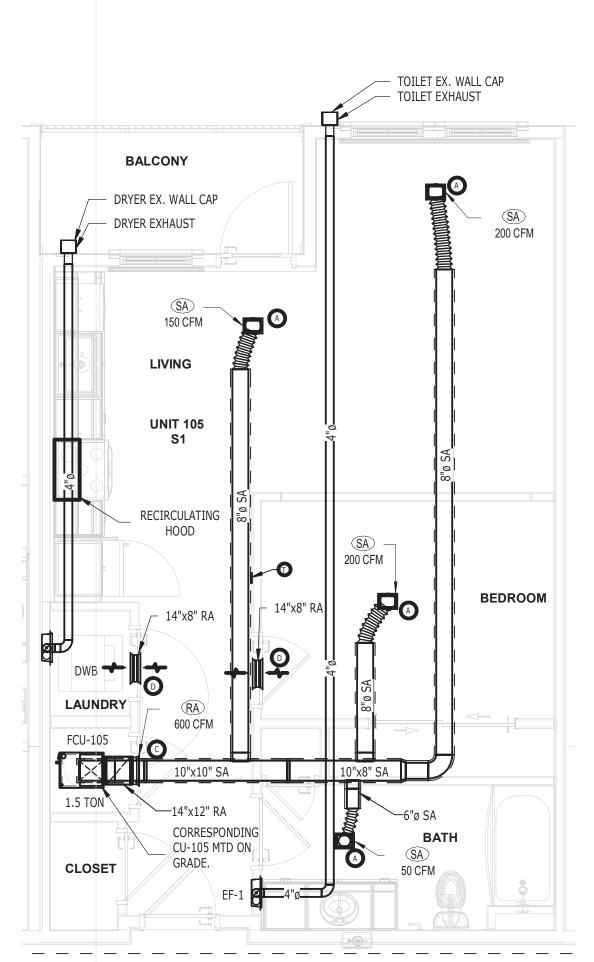

SR-82

7780 LIGHTARD KNOTT LN FORT MYERS, FL 33905

220035.00

REFRIGERANT PLAN
- GROUND LEVEL

SHEET NUMBER:

RM2.00

1 UNIT A1 MECHANICAL PLAN 1/4" = 1'-0"

5 UNIT S1 MECHANICAL PLAN
1/4" = 1'-0"