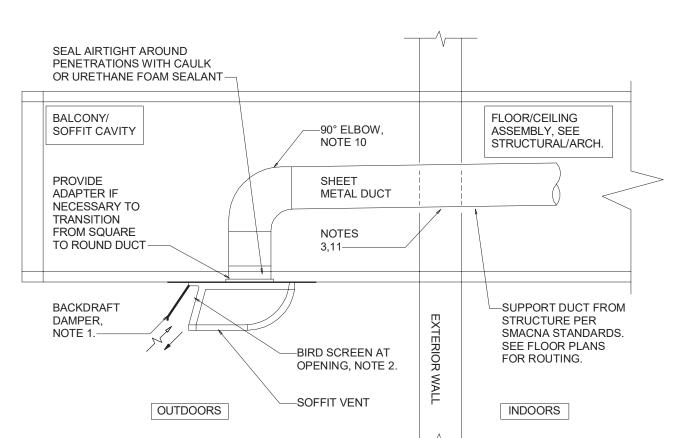

OORDINATE WITH THE STRUCTURAL FOUNDATION PLAN AND INSTALL CONDENSATE DRAIN LINE DURING FOUNDATION CONSTRUCTION. 3. COORDINATE LOCATION OF EACH DRY WELL WITH ARCHITECT/CIVIL ENGINEER.

SOIL-

DRYWELL & CONDENSATE DRAIN DETAIL SCHEMATIC - NO SCALE

REMOVABLE PIPE CAP

FOR 12" PIPE, FLUSH

SURROUND PIPE WITH 24" X

24" DEEP HOLE. LINE HOLE

NONWOVEN GEOTEXTILE

PREVENT ANY DIRT FROM

ENTERING THE DRYWELL.

FABRIC SUCH THAT IT SHALL

APPROXIMATELY 3/4 OF THE

WAY TO THE TOP WITH #57

STONE GRAVEL. ENSURE THERE IS AT LEAST 1" OF AIR

SPACE BETWEEN BOTTOM

TOP LEVEL OF GRAVEL.-

12" X 12"(MIN) -18"(MAX)

OR CONCRETE-

OPEN ENDED AT

BOTTOM OF PIPE-

GRAVEL OR SAND FILL-

LONG PERFORATED PIPE

CONSTRUCTED OF PVC, ABS,

OF CONDENSATE PIPE AND

WITH SURFACE—

WITH LIGHTWEIGHT

FILL INSIDE OF PIPE



—CONNECT TO VENT PIPE

TOP FLOOR

SYSTEM IN APARTMENT, SEE

PLUMBING FOR CONTINUATION

1" HVAC CONDENSATE DRAIN,

SEE FCU CONDENSATE DRAIN

TRAP DETAILS. (TYP.)

TYPICAL FLOOR

CONDENSATE PIPE

FLOOR/CEILING

FIRESTOPPING.

BOTTOM FLOOR

PENETRATES RATED

ASSEMBLY OR RATED

CONCRETE FLOOR

WHERE

PROVIDE

1. PROVIDE BACKDRAFT DAMPER ON EXHAUST VENTS ONLY. DO NOT PROVIDE ON OA INTAKE VENTS. 2. PROVIDE INTEGRAL BIRDSCREEN ON OA INTAKE VENTS AND TOILET EXHAUST VENTS ONLY. DO NOT PROVIDE SCREEN ON DRYER VENTS. 3. PROVIDE FIRESTOPPING AROUND DUCTWORK WHEN PENETRATING A RATED WALL.

5. INSULATED DUCTWORK AS SCHEDULED. 6. COORDINATE BUILDING ASSEMBLY TYPE AND EXACT SEALING REQUIREMENTS WITH ARCHITECT 7. VENT DUCT CONNECTION SHALL BE THE SAME AS DUCT SIZES SPECIFIED. 8. VENT COLOR SHALL BE SELEC