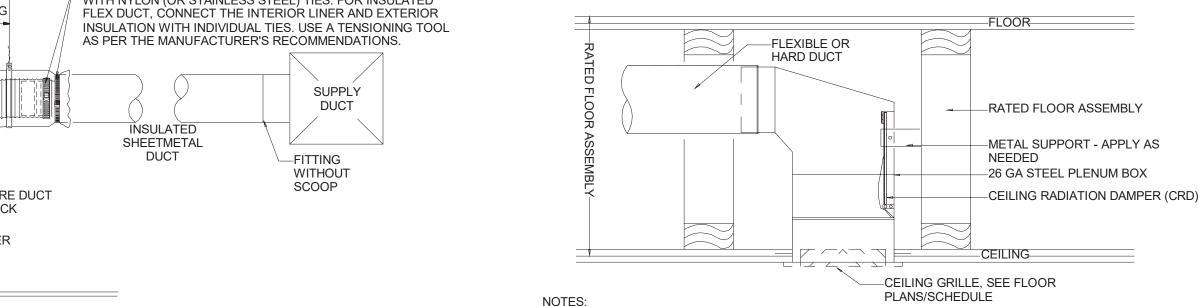

OTHERWISE. MVD MAY BE PROVIDED AT BRANCH DUCT TAKEOFF INSTEAD OF AT DIFFUSER ONLY IF LOCATED ABOVE ACCESSIBLE LAY-IN CEILING.

2. REFER TO TABLE 4-2 (MINIMUM HANGER SIZE FOR ROUND DUCT) IN SMACNA'S "HVAC DUCT CONSTRUCTION STANDARDS METAL AND FLEXIBLE - SECOND EDITION" FOR STRAP OR ROD SIZE AND SPACING.

SUPPLY DUCT TAKE-OFF (COMMON AREAS) DETAIL SCHEMATIC - NO SCALE

HOOD, CAULK AROUND HOOD,

GROUT AROUND OUTSIDE OF SLEEVE WEATHER PROOF CALUK ON INSIDE OF SLEEVE.

COLOR TO MATCH BUILDING.

RS, RL, & CONTROL WIRING TO

REFRIGERANT LINESET THRU EXTERIOR WALL DETAIL

CONDENSING UNIT. ONE

LINESET PER OPENING-

3" MAX, PVC OR METAL

SCHEMATIC - NO SCALE

SLEEVE. MOUNT 6"-8"

ABOVE GRADE—

COORD. WITH ARCH.—

EXTERIOR WALL-

ANCHOR IN CORNERS TO

**BUILDING WITH STAINLESS** 

STEEL SCREWS. -



CEILING RADIATION DAMPER SHALL BE UL 263 CLASSIFIED WITH 1 HOUR RATED FOR USE IN UL FLOOR/CEILING (E.G. WOOD TRUSS) ASSEMBLIES.
 DAMPER SHALL BE RECTANGULAR TO MATCH DUCT CONFIGURATION/SIZE AND SHALL OPERATE WITH A UL LISTED FUSIBLE LINK (212°F).
 PROVIDE DAMPER WITH INSULATION (UL LISTED) ON BACKSIDE OF DAMPER BLADE WHERE REQUIRED BY MANUFACTURER.
 PROVIDE STEEL PLENUM CONSTRUCTED OF MINIMUM 26 GA WITH ROUND CONNECTION COLLAR AND PLASTIC FLANGE.
 DAMPER INSTALLATION AND APPLICATION SHALL BE PER MANUFACTURER'S INSTRUCTIONS AND APPROVAL.
 BASIS OF DESIGN - NAILOR MODEL 0758.

2 CEILING RADIATION DAMPER DETAIL SCHEMATIC - NO SCALE

FIRE DAMPER



NOTES:

1. CEILING/RADIATION DAMPER SHALL BE RUSKIN UL555C CFD w/THERMAL INSULATING BLANKET. (NAILOR 0722 FIRE RATED CEILING PACKAGES MAY BE SUBS