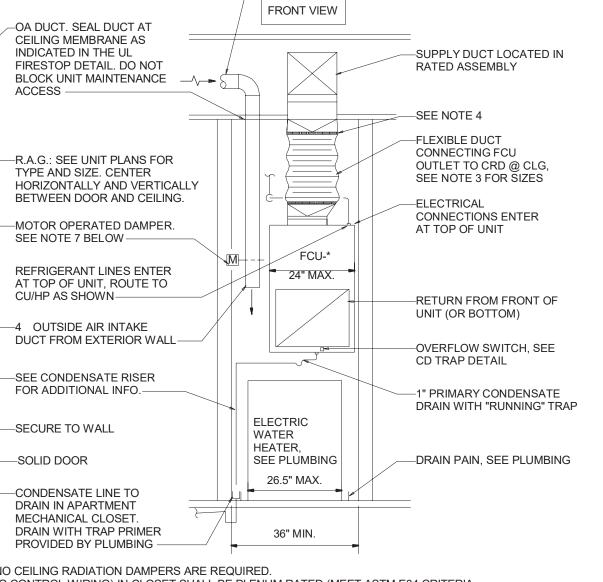

OLLOWS:

90° ELBOW = 1.5 FT 45° ELBOW = 9 INCHES DRYER VENT WARNING LABEL SCHEMATIC - NO SCALE



EXTERIOR WALL

-CONDENSATE DRAIN

PREFERRED METHOD OF

FOUNDATION FOOTING.

CONDENSATE ROUTING, DO NOT

INSTALL UNLESS STRUCTURAL

**ENGINEER/ARCHITECT APPROVES** 

CONDENSATE PIPE SHALL ENTER

DRYWELL PIPE NO DEER THAN 6"

CONDITIONS DEMAND OTHERWISE

BELOW GRADE UNLESS

-FOOTING/FOUNDATION

OF THE PIPE BEING ROUTED IN THE

4. DIMENSIONS OF BOX ARE APPROXIMATE. 5. DWB SHALL BE LOCATED IN 2x6 FRAMED WALLS. COORDINATE WITH ARCHITECT AND FLOOR PLANS. BASIS OF DESIGN: CONSTRUCTION SOLUTIONS DBX1000-6. 6. FOR STAND ALONE DRYERS MOUNT BOX SUCH THAT TOP IS 30" AFF OR 6" BELOW TOP OF DRYER. 7. FOR STACKED DRYERS, MOUNT BOX SUCH THAT TOP OF BOX IS 36" BELOW CEILING OR 6" BELOW

DRYER WALL BOX DETAIL



TO OA INTAKE WALL CAP.

PROVIDED BY PLUMBING — NOTES: 1. APARTMENT CEILINGS ARE NOT RATED. NO CEILING RADIATION DAMPERS ARE REQUIRED. 2. ALL COMPONENTS/MATERIALS (INCLUDING CONTROL WIRING) IN CLOSET SHALL BE PLENUM RATED (MEET ASTM E84 CRITERIA 25/50 FLAME/SMOKE DEVELOPED RATING OR LESS).

-SECURE TO WALL

-SOLID DOOR

WITH METAL BANDS OR NYLON STRAPS. 5. REFRIGERANT LINES AND CONDENSATE RISER SHALL BE ROUTED SUCH THAT LINES ARE TIGHT TO CLOSET WALLS IN ORDER TO ALLOW ADEQUATE CLEARANCE FOR WATER HEATER DRAIN PAN. DO NOT BLOCK FCU ACCESS OR FILTER PULL WITH REFRIGERANT LINES OR CONDENSATE PIPE

6. DIMENSIONS SHOWN HAVE BEEN BASED ON A MAX 3.0 TON FAN COIL UNIT, CARRIER FFMA SERIES. 7. EACH APARTMENT FAN COIL UNIT SHALL BE PROVIDED WITH A MOTOR OPERATED DAMPER IN THE OUTSIDE AIR DUCT CONT