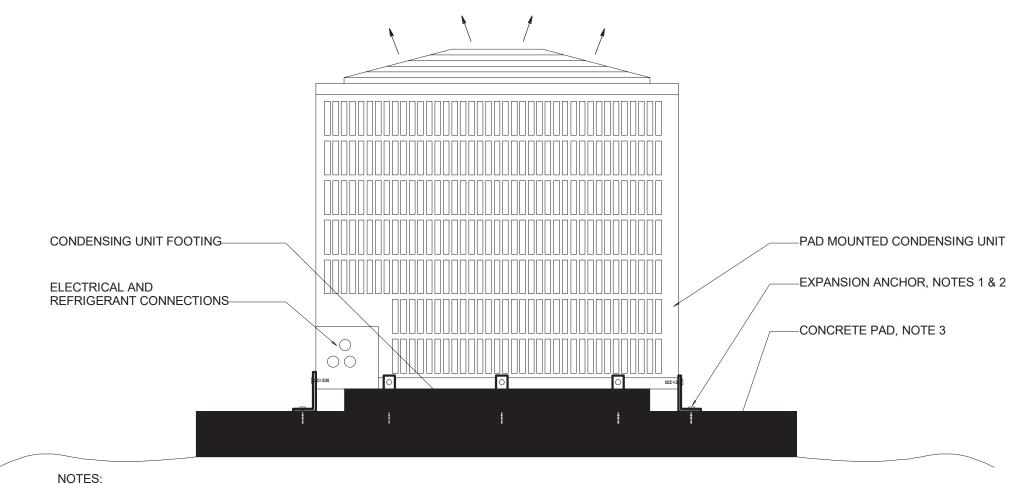

MANUFACTURER.
 INSTALL FD PER MANUFACTURER'S INSTRUCTIONS.

6 ROUND DUCT FIRE DAMPER DETAIL SCHEMATIC - NO SCALE



SLEEVE SHEET METAL GAGE MUST BE EQUAL TO OR GREATER
 THAN THE DUCT CONNECTING TO IT.
 FOLLOW ALL OTHER MANUFACTURER'S INSTALLATION

2. FOLLOW ALL OTHER MANUFACTURER'S INSTALLATION
INSTRUCTIONS INCLUDING INSTALLING A BREAKAWAY CONNECTION
AS LISTED IN THE MANUFACTURER'S INSTALLATION INSTRUCTIONS.
3. FD'S SHALL MEET THE REQUIREMENTS OF UL555.
4. FD SHALL BE EQUAL TO NAILOR 0220. RUSKIN IBD2. OR OTHER

4. PD SHALL BE EQUAL TO NAILON 0220, RUSKIN IBD2, OR OTHER EQUALS SUBJECT TO COMPLIANCE WITH ALL CRITERIA.
5. CEILING AP SHALL BE 2" LARGER THAN DUCT AP AND SPECIFIED BY ARCHITECT. LOCATE SUCH THAT DUCT AP IS ACCESSIBLE FROM CEILING AP.

7 FIRE DAMPER DETAIL
SCHEMATIC - NO SCALE



1. GROUND MOUNTED UNITS SHALL BE ANCHORED WITH 1/4" DIAMETER EXPANSION ANCHOR MIN 1.125" MINIMUM EMBED DEPTH, SIMPSON EASY SET PIN DRIVE EXPANSION ANCHOR OR EQUAL. FOR UNITS WITH SIDES BETWEEN 24 AND 36 INCHES, THREE SCREWS SHALL BE USED AT EACH SIDE WITH MIN 4" BETWEEN ANCHORS. FOR UNITS GREATER THAN 36 INCHES OR 5 TONS, CONTACT ENGINEER.

 ALL COMPONENTS SHALL BE ELECTRO-PLATED FOR CORROSION PROTECTION. PROVIDE A ZINC COATING TO ANY SURFACE SCRATCHED DURING CONSTRUCTION.
 CONCRETE PAD SHALL BE 4" THICK MIN 3000 PSI STRENGTH AND 6" LARGER THAT UNIT IN ALL DIRECTIONS. PROVIDE

REINFORCING WIRE IN CENTER OF PAD.

4. PROVIDE ADEQUATE CLEARANCES FOR CONDENSING UNITS PER MANUFACTURER'S INSTRUCTION.

5. ROUTE REFRIGERANT LINES TO FCUS THROUGH WALL SLEEVE. ROUTE LINESETS WHERE THEY WILL NOT CA