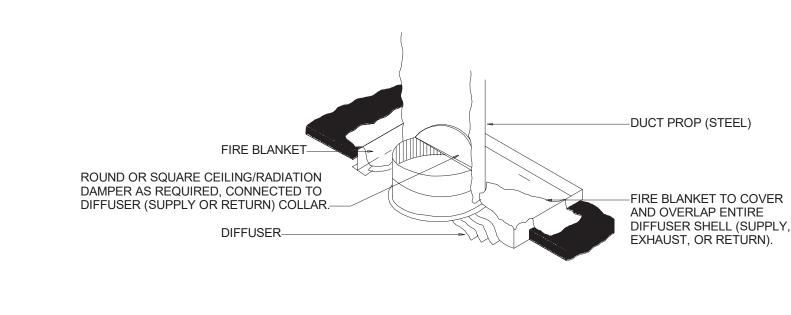

SCALE

SLEEVE. MOUNT 6"-8"

ABOVE GRADE—

COORD. WITH ARCH.—

EXTERIOR WALL-

ANCHOR IN CORNERS TO

**BUILDING WITH STAINLESS** 

STEEL SCREWS. -



CEILING RADIATION DAMPER SHALL BE UL 263 CLASSIFIED WITH 1 HOUR RATED FOR USE IN UL FLOOR/CEILING (E.G. WOOD TRUSS) ASSEMBLIES.
 DAMPER SHALL BE RECTANGULAR TO MATCH DUCT CONFIGURATION/SIZE AND SHALL OPERATE WITH A UL LISTED FUSIBLE LINK (212°F).
 PROVIDE DAMPER WITH INSULATION (UL LISTED) ON BACKSIDE OF DAMPER BLADE WHERE REQUIRED BY MANUFACTURER.
 PROVIDE STEEL PLENUM CONSTRUCTED OF MINIMUM 26 GA WITH ROUND CONNECTION COLLAR AND PLASTIC FLANGE.
 DAMPER INSTALLATION AND APPLICATION SHALL BE PER MANUFACTURER'S INSTRUCTIONS AND APPROVAL.
 BASIS OF DESIGN - NAILOR MODEL 0758.

2 CEILING RADIATION DAMPER DETAIL SCHEMATIC - NO SCALE

FIRE DAMPER



NOTES:

1. CEILING/RADIATION DAMPER SHALL BE RUSKIN UL555C CFD w/THERMAL INSULATING BLANKET. (NAILOR 0722 FIRE RATED CEILING PACKAGES MAY BE SUBSTITUTED).

2. INSTALL DAMPERS IN ACCORDANCE WITH UL LISTING.

3. DUCT PENETRATION AT FIRE STOP MEMBRANE AND CONTINUING ON W/O AIR DEVICE SIMILAR.

4. APPLY 3M FIRE STOPPING AROUND DUCT AT PENETRATION.

3 CEILING RADIATION DAMPER AT CEILING DEVICES DETAIL SCHEMATIC - NO SCALE



STATE OF

01-05-2023
Christopher R. Baker
PE 0057962

Baker Barrios

189 S. ORANGE AVE., SUITE 1700

ORLANDO, FLORIDA 32801

**BAKERBARRIOS.COM** 

**INFO@BAKERBARRIOS.COM** 

AA0002981 | LC26000427

ORLANDO

407 926 3000

## NOT FOR CONSTRUCTION

C DATE SUBMISSION

ALL IDEAS, DESIGNS, ARRANGEMENTS AND PLANS INDICATED OR REPRESENTED BY THIS DRAWING ARE OWNED BY AND THE PR