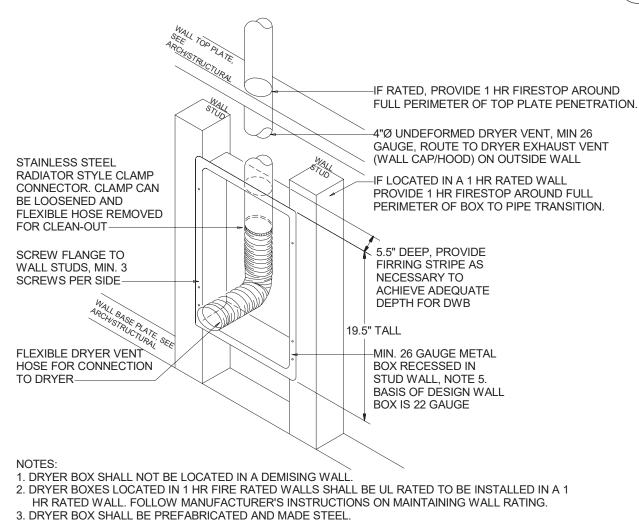

UCT IS CONCEALED WITHIN THE BUILDING CONSTRUCTION, THE EQUIVALENT LENGTH OF THE EXHAUST DUCT SHALL BE IDENTIFIED ON A PERMANENT LABEL OR TAG. THE LABEL OR TAG SHALL BE: a. LOCATED WITHIN 6 FEET OF THE EXHAUST DUCT CONNECTION. b. VISIBLE WHEN WASHER AND DRYER ARE INSTALLED.

c. A MINIMUM 6" LONG BY 4" TALL. d. CONSTRUCTED OF PLASTIC WITH PRE-DRILLED OPENINGS AT EACH CORNER FOR ATTACHMENT. e. ATTACHED TO THE WALL USING BLACK THREADED MOLY SCREWS AND BLACK FLAT WASHERS. f. SIGN BACKGROUND SHALL BE RED WITH WHITE LETTERS. q. FILL IN VENT LENGTH AND ELBOW INFORMATION AS INSTALLED PER FIELD CONDITIONS. DO NOT INCLUDE TRANSITION DUCT LENGTH. EQUIVALENT FEET OF SPECIFIED LONG RADIUS ELBOWS SHALL BE AS FOLLOWS:

90° ELBOW = 1.5 FT 45° ELBOW = 9 INCHES DRYER VENT WARNING LABEL SCHEMATIC - NO SCALE



EXTERIOR WALL

-CONDENSATE DRAIN

PREFERRED METHOD OF

FOUNDATION FOOTING.

CONDENSATE ROUTING, DO NOT

INSTALL UNLESS STRUCTURAL

**ENGINEER/ARCHITECT APPROVES** 

CONDENSATE PIPE SHALL ENTER

DRYWELL PIPE NO DEER THAN 6"

CONDITIONS DEMAND OTHERWISE

BELOW GRADE UNLESS

-FOOTING/FOUNDATION

OF THE PIPE BEING ROUTED IN THE

4. DIMENSIONS OF BOX ARE APPROXIMATE. 5. DWB SHALL BE LOCATED IN 2x6 FRAMED WALLS. COORDINATE WITH ARCHITECT AND FLOOR PLANS. BASIS OF DESIGN: CONSTRUCTION SOLUTIONS DBX1000-6. 6. FOR STAND ALONE DRYERS MOUNT BOX SUCH THAT TOP IS 30" AFF OR 6" BELOW TOP OF DRYER. 7. FOR STACKED DRYERS, MOUNT BOX SUCH THAT TOP OF BOX IS 36" BELOW CEILING OR 6" BELOW

DRYER WALL BOX DETAIL



TO OA INTAKE WALL CAP.

PROVIDED BY PLUMBING — NOTES: 1. APARTMENT CEILINGS ARE NOT RATED. NO