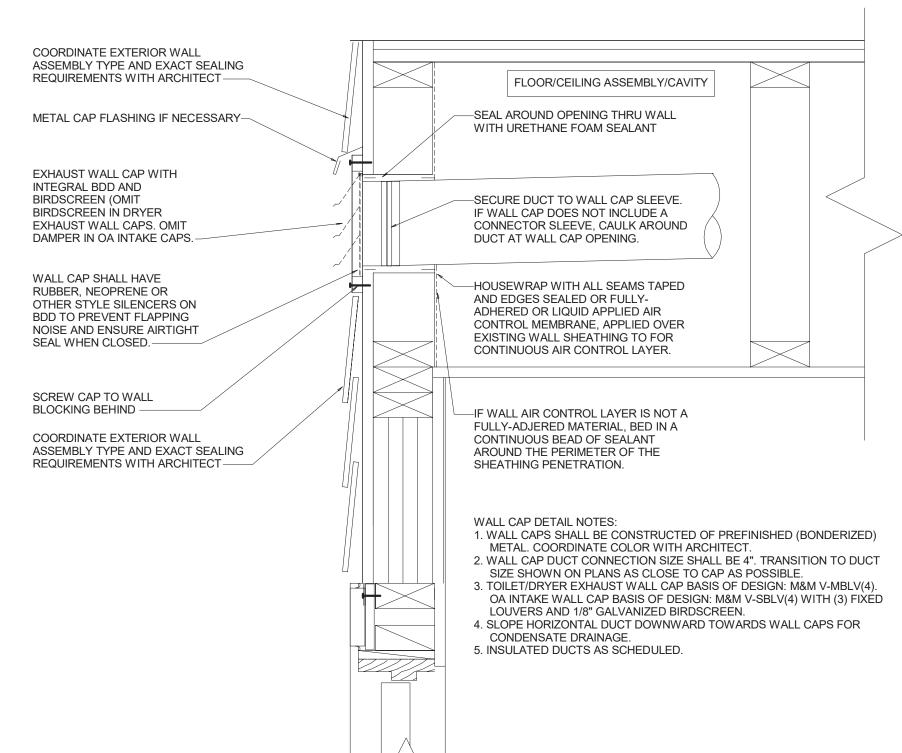

EQUIRED.

SCHEMATIC - NO SCALE

3. CONDENSATE DRAIN BY MECHANICAL.

(TYP.)— T&P VALVE, HVAC

UNIT

WATER

HEATER

HVAC

WATER

HEATER

HVAC UNIT

WATER

HEATER

1. SEE BUILDING PLANS FOR THE EXACT NUMBER OF FLOORS. DIAGRAM

2. FOR W+V PIPE (BY PLUMBING) SEE PLUMBING DRAWINGS.

4. SEE HVAC GENERAL NOTES FOR CONDENSATE PIPE MATERIAL

CONDENSATE & WATER HEATER PAN DRAIN RISER

SHOULD BE CONSIDERED SCHEMATIC AND ADJUSTMENTS IN THE FELD

FLOOR/CEILING ASSEMBLY

FLOOR/CEILING ASSEMBLY

FLOOR/CEILING ASSEMBLY

—SEE PLUMBING FOR CONTINUATION

This set has been digitally signed and sealed by Chris R. Baker, PE on January 5, 2023 using a Digital Signature. Printed copies of this document are not considered signed and sealed and the SHA authentication code must be verified on any electronic copies.





dia. **rigid metal** duc

Specification Revised 3/18

NOTE: THIS PROJECT

**CONTAINS MULTIPLE** 

BE PERMITTED

**EACH BUILDING** 

INCLUDES DETAILS

BUILDINGS, BUT EACH

BUILDING IS REQUIRED TO

SEPARATELY. THIS SHEET

BUILDINGS, SO SOME MAY

**ASSOCIATED WITH ALL** 

NOT BE APPLICABLE TO

electric dryers

1. DRYERS ARE PROVIDED BY OWNER. AT TIME OF DESIGN, DRYERS ARE SPECIFIED TO BE GE GFD40ESCMWW. MECHANICAL CONTRACTOR SHAL

SEE DOMESTIC DRYER EXHAUST NOTES ON M0-01 FOR ADDITIONAL REQUIREMENTS AND INFORMATION RELATED TO DRYER DUCTS. PROVIDE LOUVERED 4" VENT (WALL CAP) EQUAL TO M&M MANUFACTURING COMPANY MODEL V-MBLV(4) PER OWNER STANDARDS.

8 OWNER PROVIDED DRYER EXHAUST DATA

SEE UNIT PLANS FOR DRYER LENGTHS AS DESIGNED AND DO NOT EXCEED RECOMMENDED MAXIMUM DISTANCES DURING INSTALLA