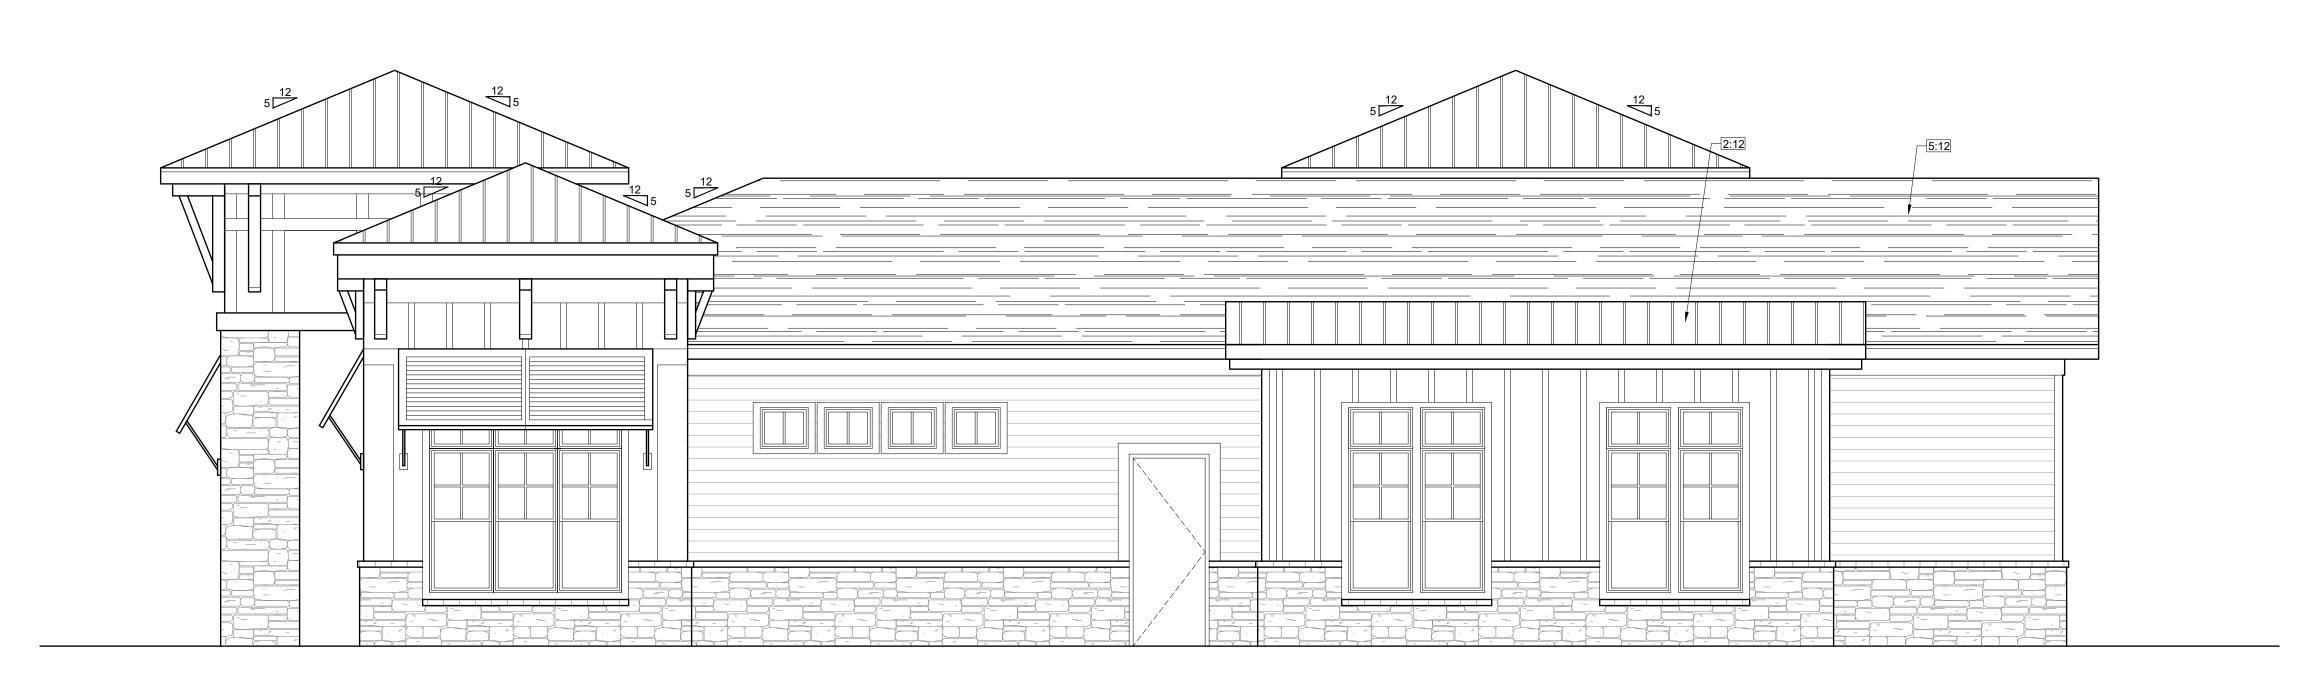

**SOUTH ELEVATION** TOTAL AREA: 708 SQ. FT. 550 SQ. FT. AREA UNGLAZED: 22.4% % GLAZED: REQUIRED: 15%

LEFT ELEVATION

Scale: 1/4" = 1'-0"

NORTH ELEVATION TOTAL AREA: 708 SQ. FT. 544 SQ. FT. AREA UNGLAZED: % GLAZED: 23.2% **REQUIRED**: 15%

> Fitness Building Exterior Elevations

RIGHT ELEVATION

Scale: 1/4" = 1'-0"