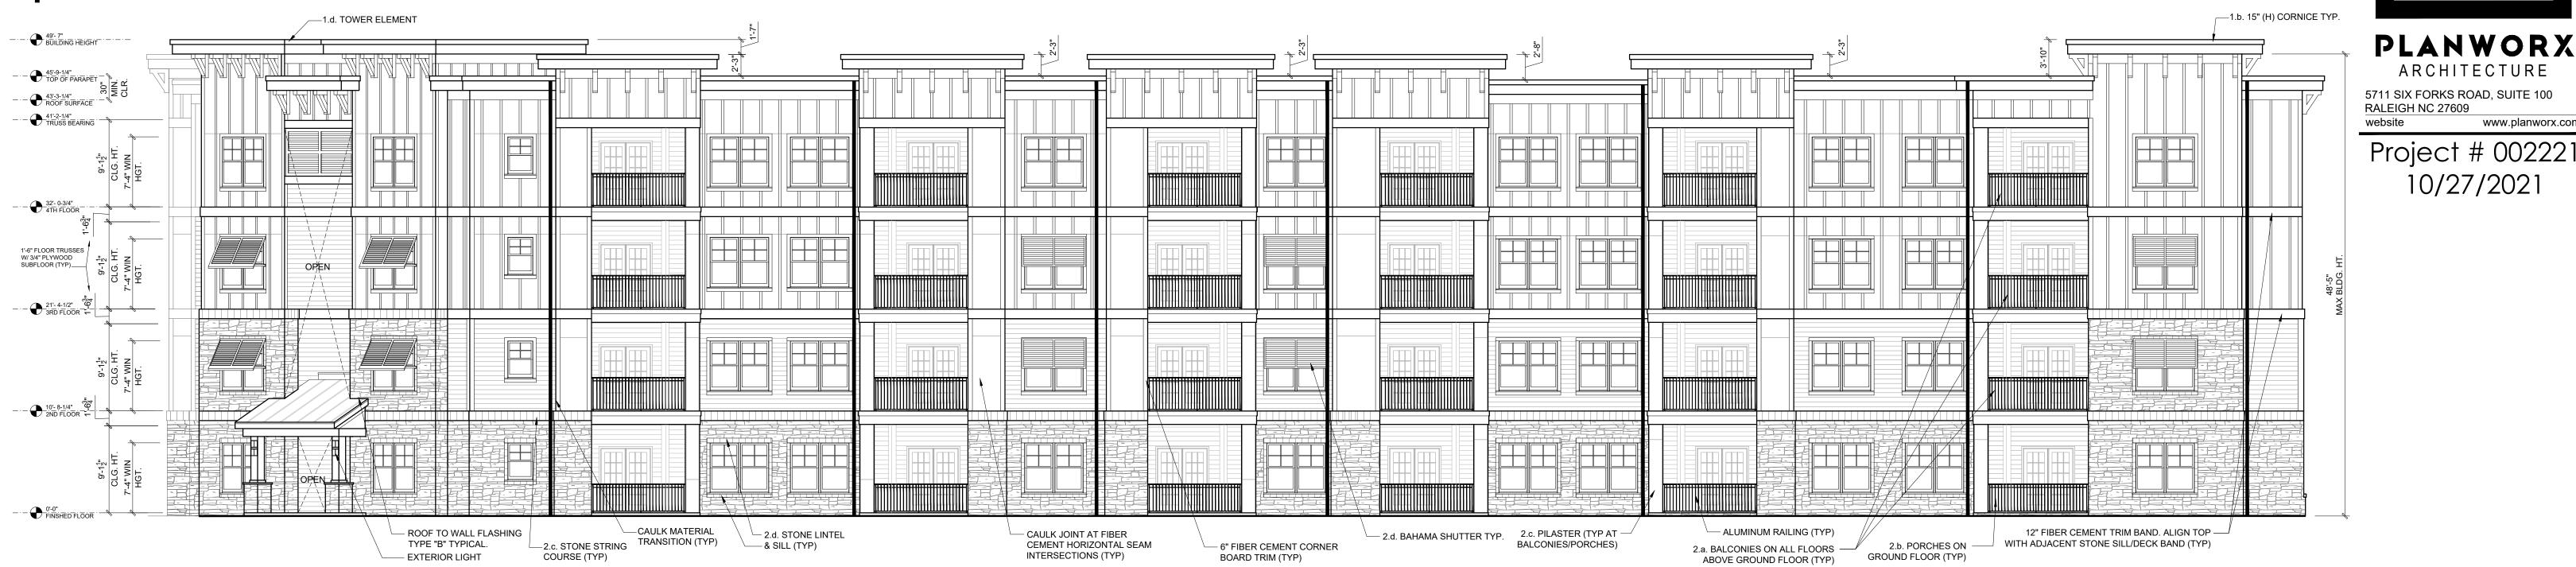

#### Cape Coral, Florida

Scale: 1/8" = 1'-0"

Project # 002221 10/27/2021

ARCHITECTURE

SHEET TITLE: Building Type 1 Exterior Elevations

Scale: 1/8" = 1'-0"

1. All drawings are to be coordinated with all site information by owner and contractor, and applicable codes. 3. Planworx Architecture, P.A. is not responsible for constructed variations from the information depicted.

#### Cape Coral, Florida

**ELEVATION GENERAL NOTES** ROOFS

\*USE ICE AND WATER SHIELD AT ALL ROOF PLANES SLOPED BELOW 4:12. **ROOF VENTILATION** SEE ROOF PLANS FOR ATTIC VENTILATION CALCULATION REQUIREMENTS.