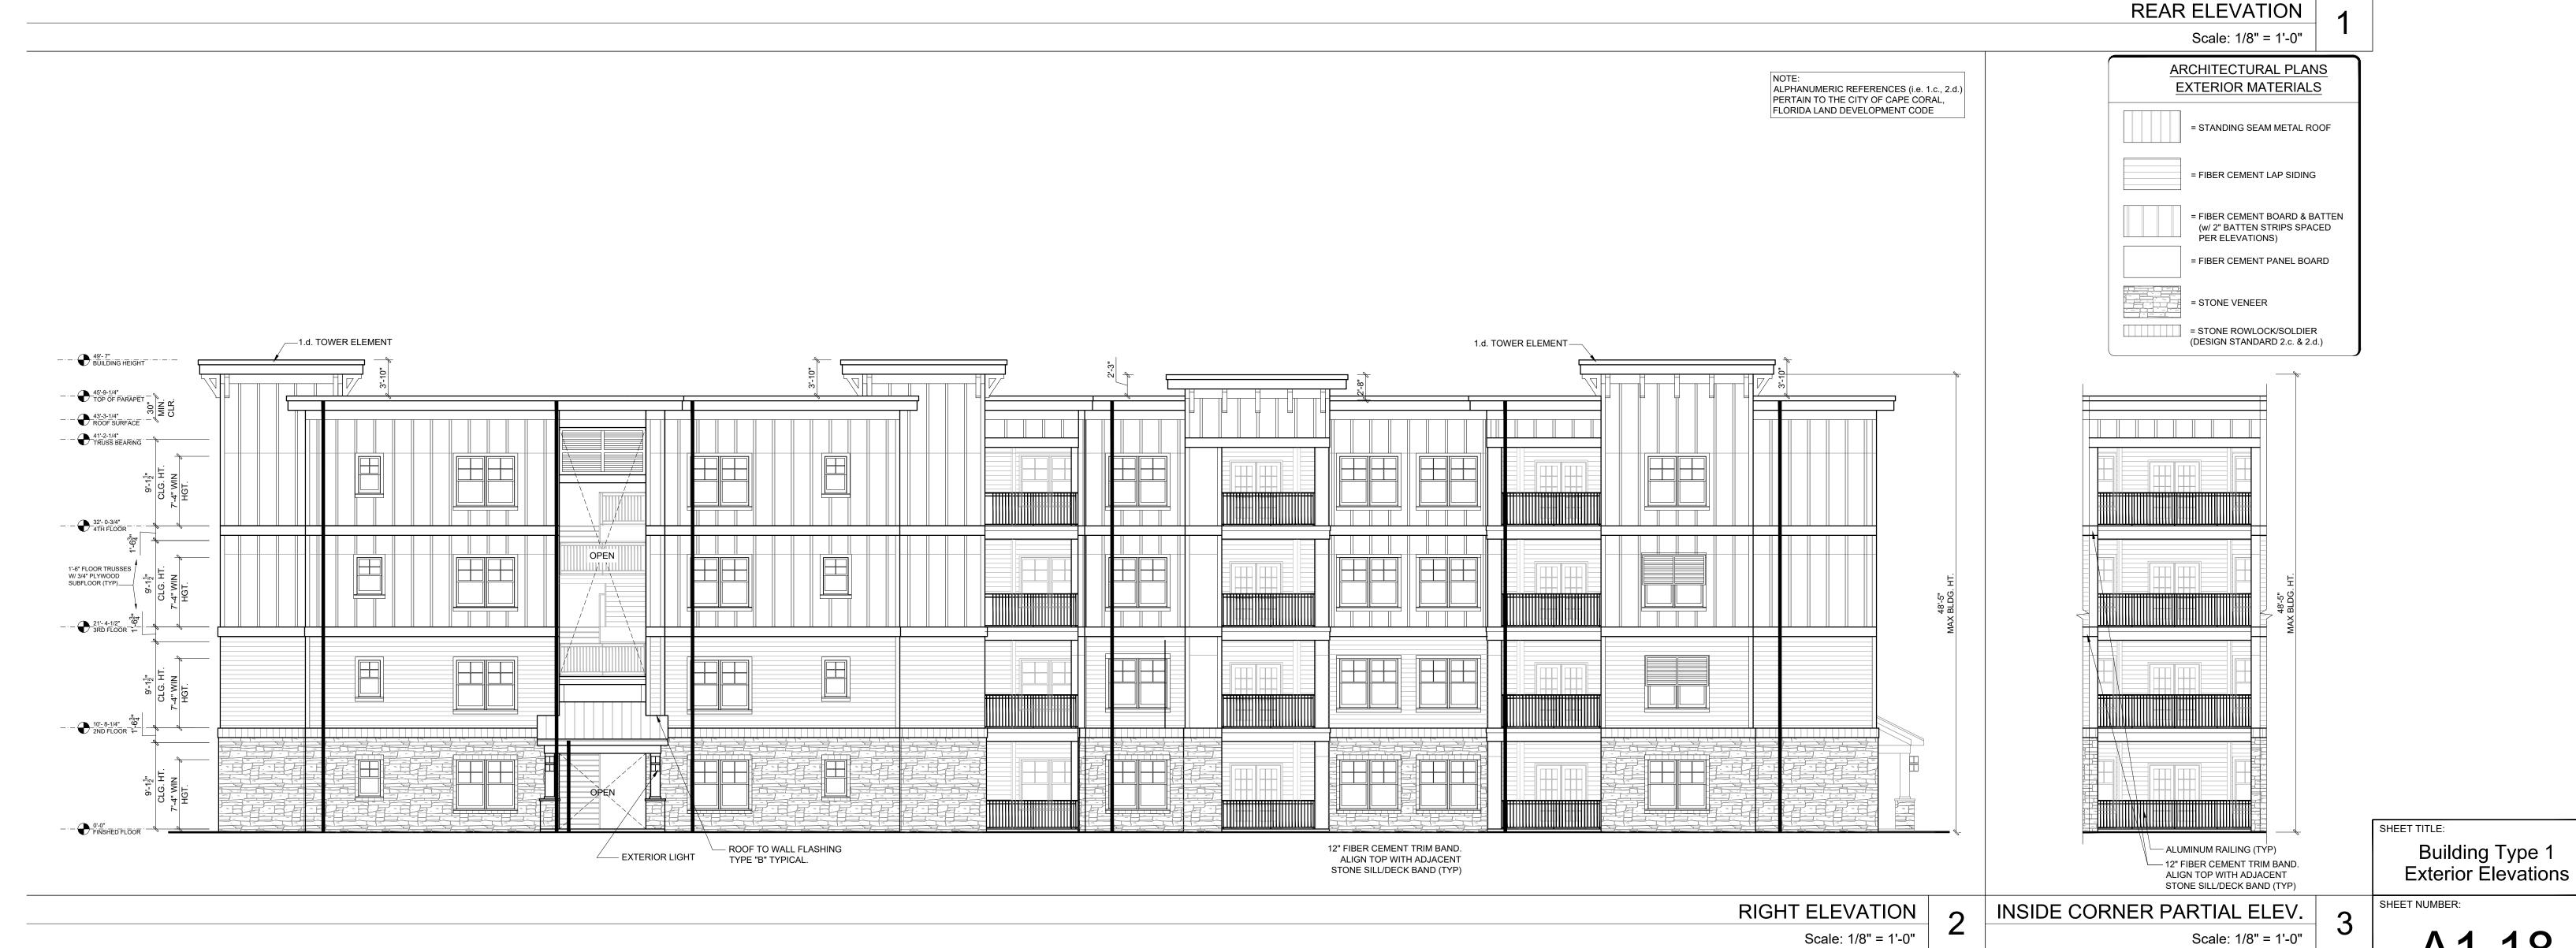

#### Cape Coral, Florida

Scale: 1/8" = 1'-0"

Project # 002221 10/27/2021

ARCHITECTURE

SHEET TITLE: Building Type 1 Exterior Elevations

Scale: 1/8" = 1'-0"

1. All drawings are to be coordinated with all site information by owner and contractor, and applicable codes. 3. Planworx Architecture, P.A. is not responsible for constructed variations from the information depicted.

#### Cape Coral, Florida

**ELEVATION GENERAL NOTES** ROOFS

\*USE ICE AND WATER SHIELD AT ALL ROOF PLANES SLOPED BELOW 4:12. **ROOF VENTILATION** SEE ROOF PLANS FOR ATTIC VENTILATION CALCULATION REQUIREMENTS.