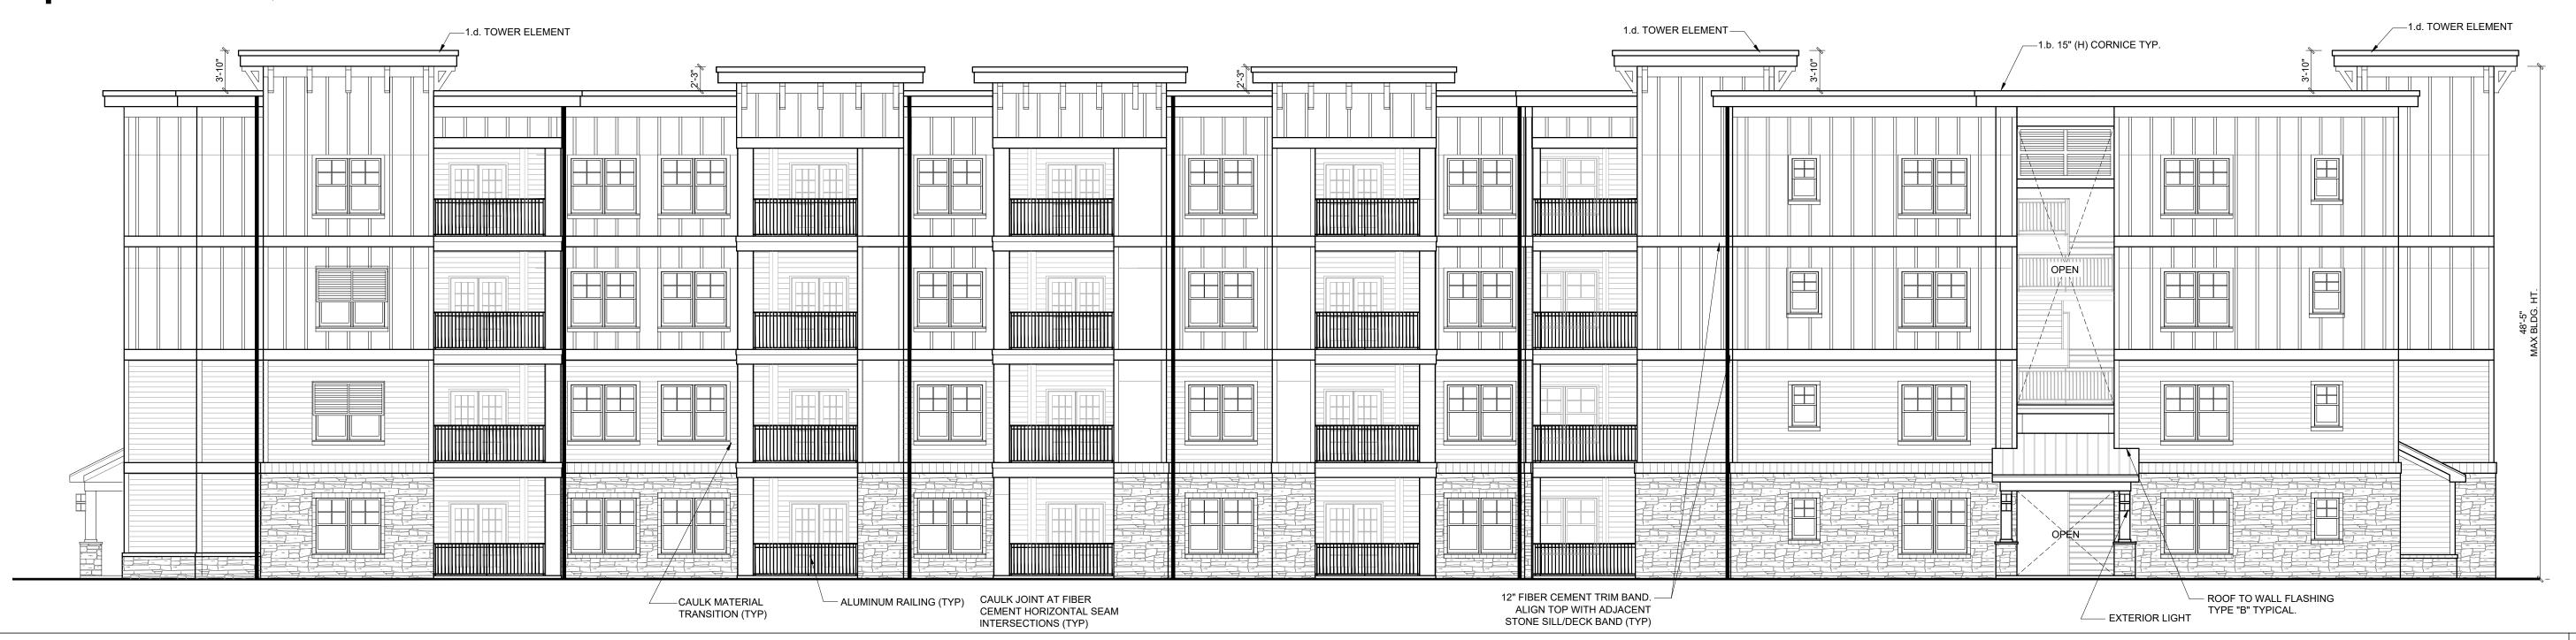

#### Cape Coral, Florida

Scale: 1/8" = 1'-0"

Project # 002221 10/27/2021

ARCHITECTURE

SHEET TITLE: Building Type 1 Exterior Elevations

Scale: 1/8" = 1'-0"

1. All drawings are to be coordinated with all site information by owner and contractor, and applicable codes. 3. Planworx Architecture, P.A. is not responsible for constructed variations from the information depicted.

#### Cape Coral, Florida

**ELEVATION GENERAL NOTES** ROOFS

\*USE ICE AND WATER SHIELD AT ALL ROOF PLANES SLOPED BELOW 4:12. **ROOF VENTILATION** SEE ROOF PLANS FOR ATTIC VENTILATION CALCULATION REQUIREMENTS.