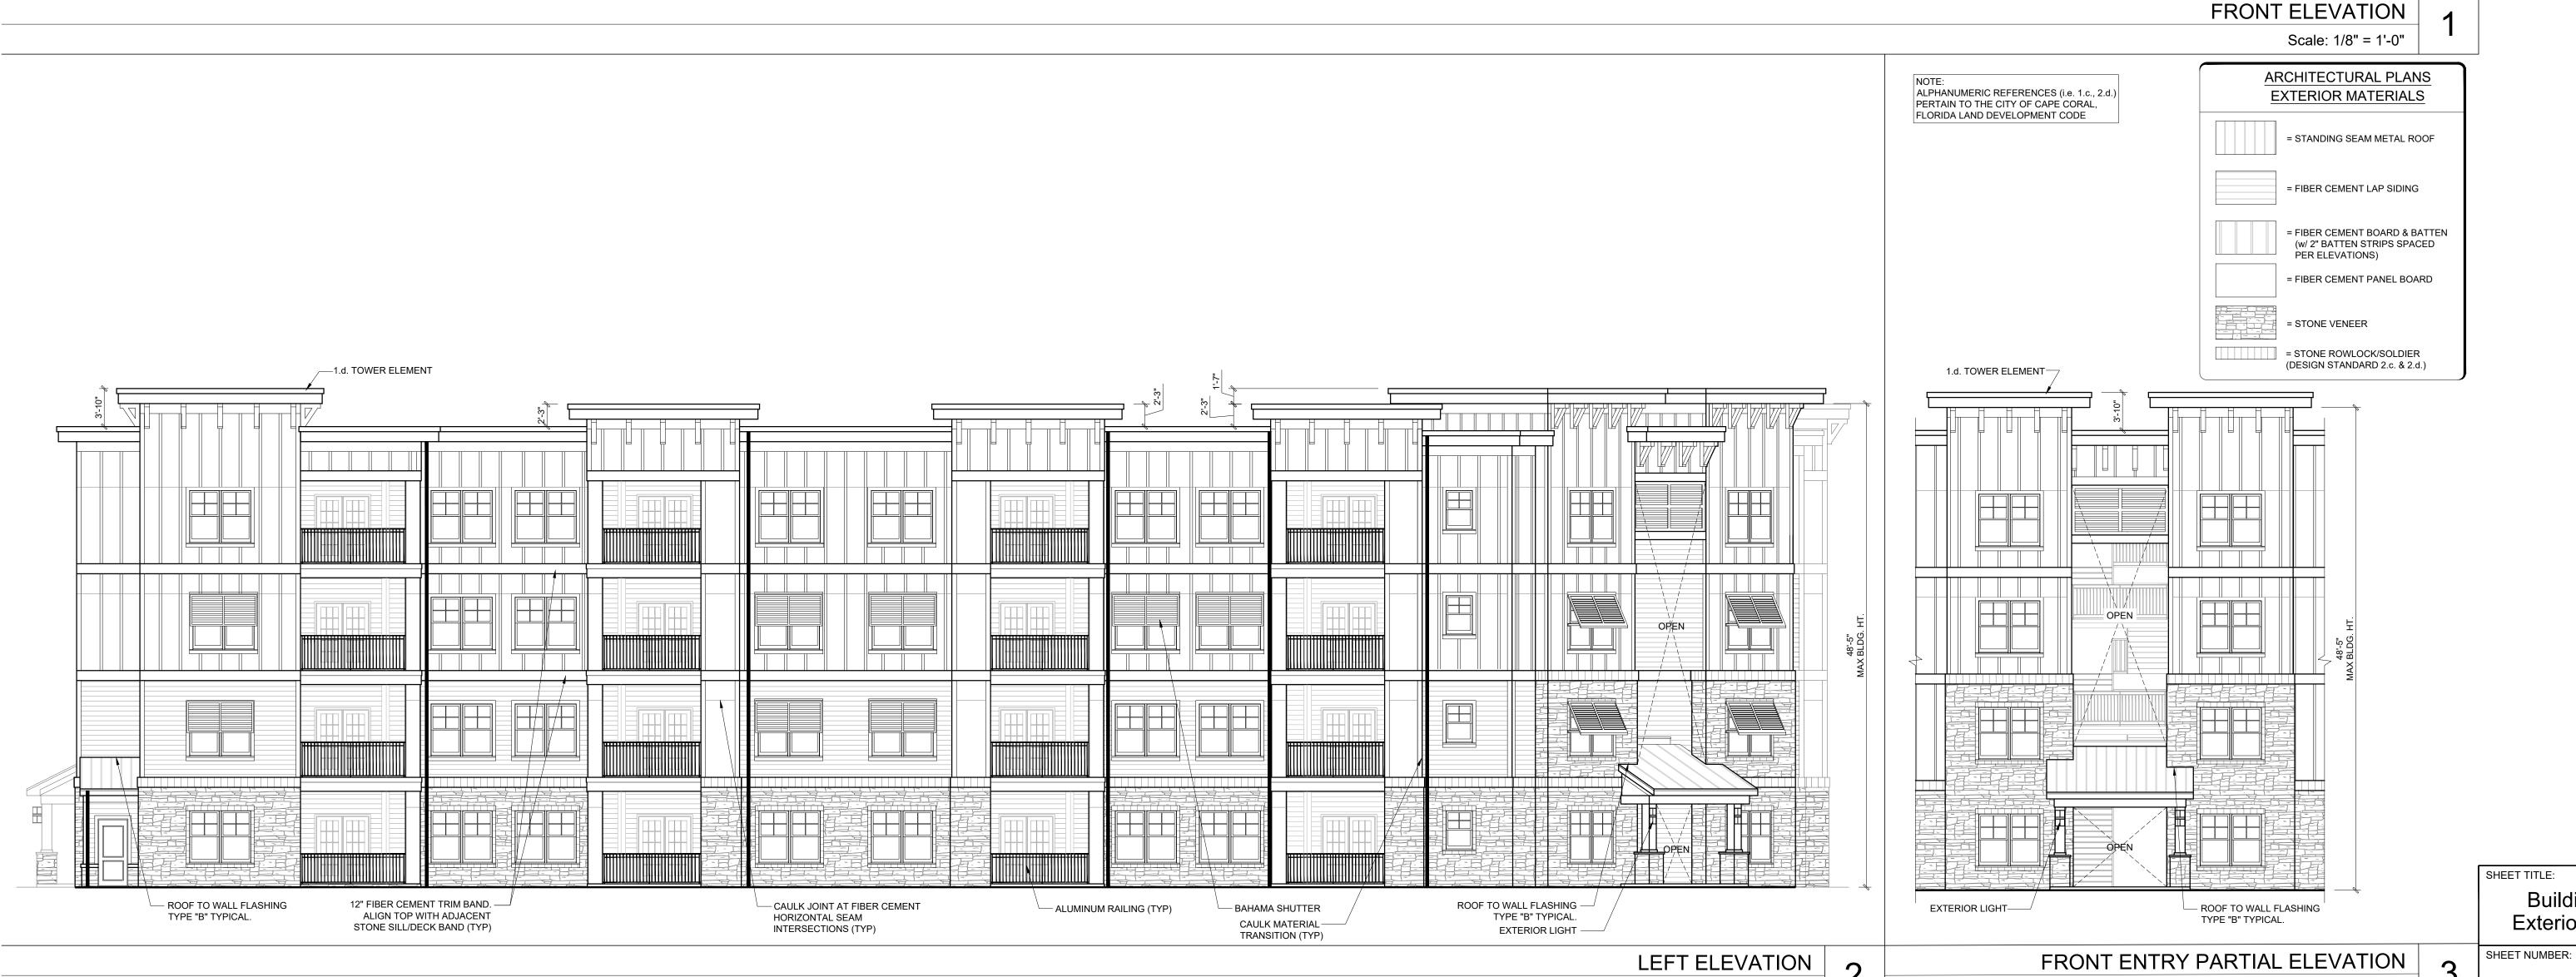

#### Cape Coral, Florida

Scale: 1/8" = 1'-0"

Project # 002221 10/27/2021

ARCHITECTURE

SHEET TITLE: Building Type 1 Exterior Elevations

Scale: 1/8" = 1'-0"

1. All drawings are to be coordinated with all site information by owner and contractor, and applicable codes. 3. Planworx Architecture, P.A. is not responsible for constructed variations from the information depicted.

#### Cape Coral, Florida

**ELEVATION GENERAL NOTES** ROOFS

\*USE ICE AND WATER SHIELD AT ALL ROOF PLANES SLOPED BELOW 4:12. **ROOF VENTILATION** SEE ROOF PLANS FOR ATTIC VENTILATION CALCULATION REQUIREMENTS.