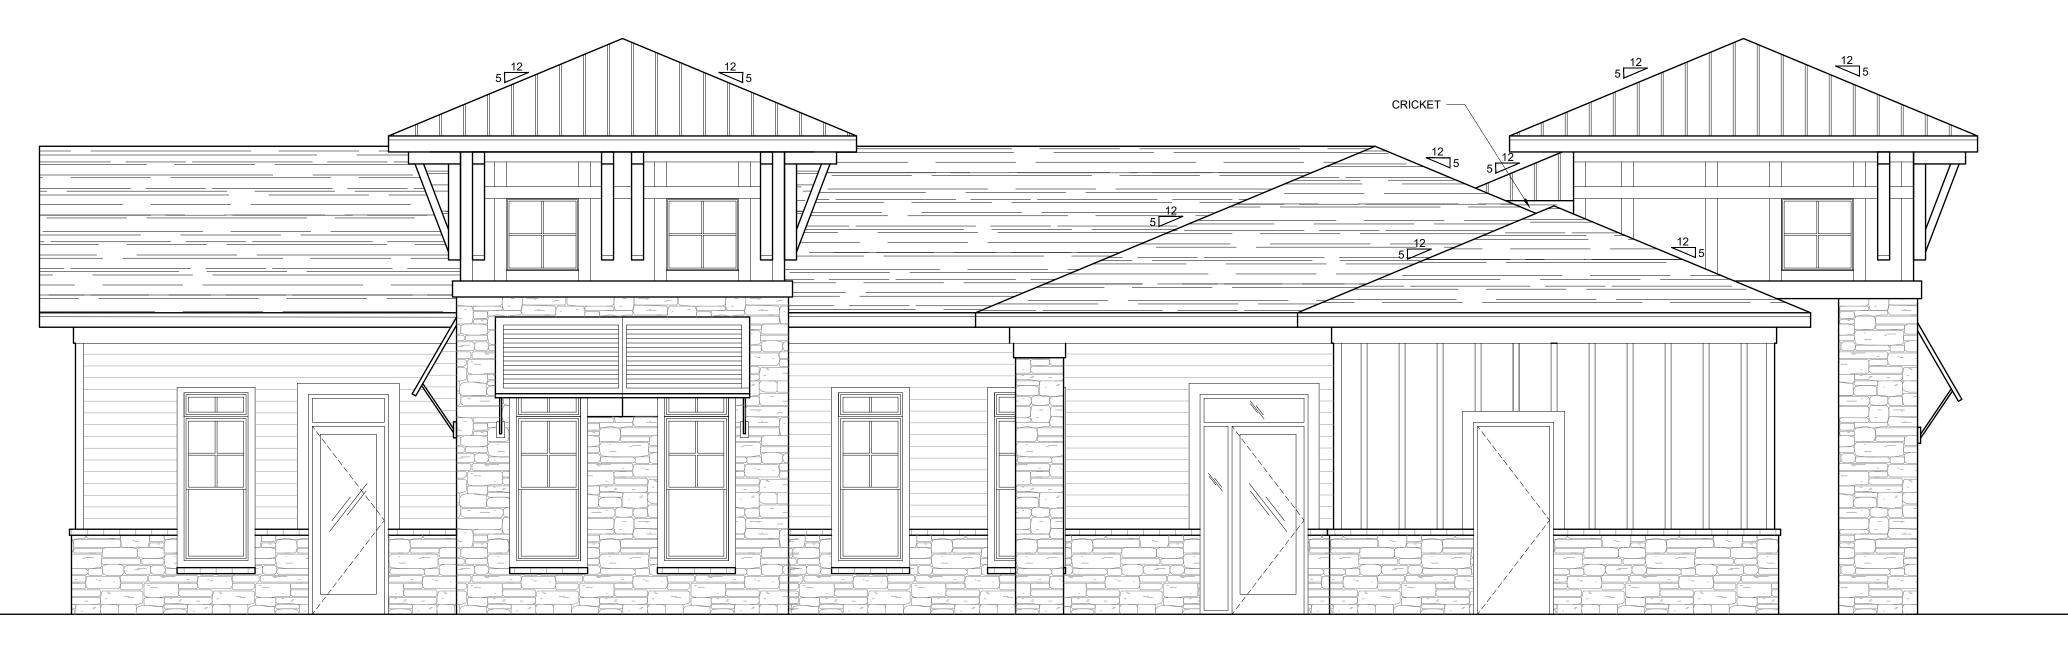

**EAST ELEVATION** TOTAL AREA: 618 SQ. FT. AREA UNGLAZED: 426 SQ. FT. % GLAZED: 31%

25%

REQUIRED:

FRONT ELEVATION

Scale: 1/4" = 1'-0"

WEST ELEVATION TOTAL AREA: 618 SQ. FT. 385 SQ. FT. AREA UNGLAZED:

37.8% % GLAZED: **REQUIRED**: 15%

REAR ELEVATION

Scale: 1/4" = 1'-0"

A2.12

Fitness Building

Exterior Elevations

Cape Coral, Florida

**ELEVATION GENERAL NOTES** SLOPED BELOW 4:12. ROOF VENTILATION SEE ROOF PLANS FOR ATTIC VENTILATION CALCULATION REQUIREMENTS.