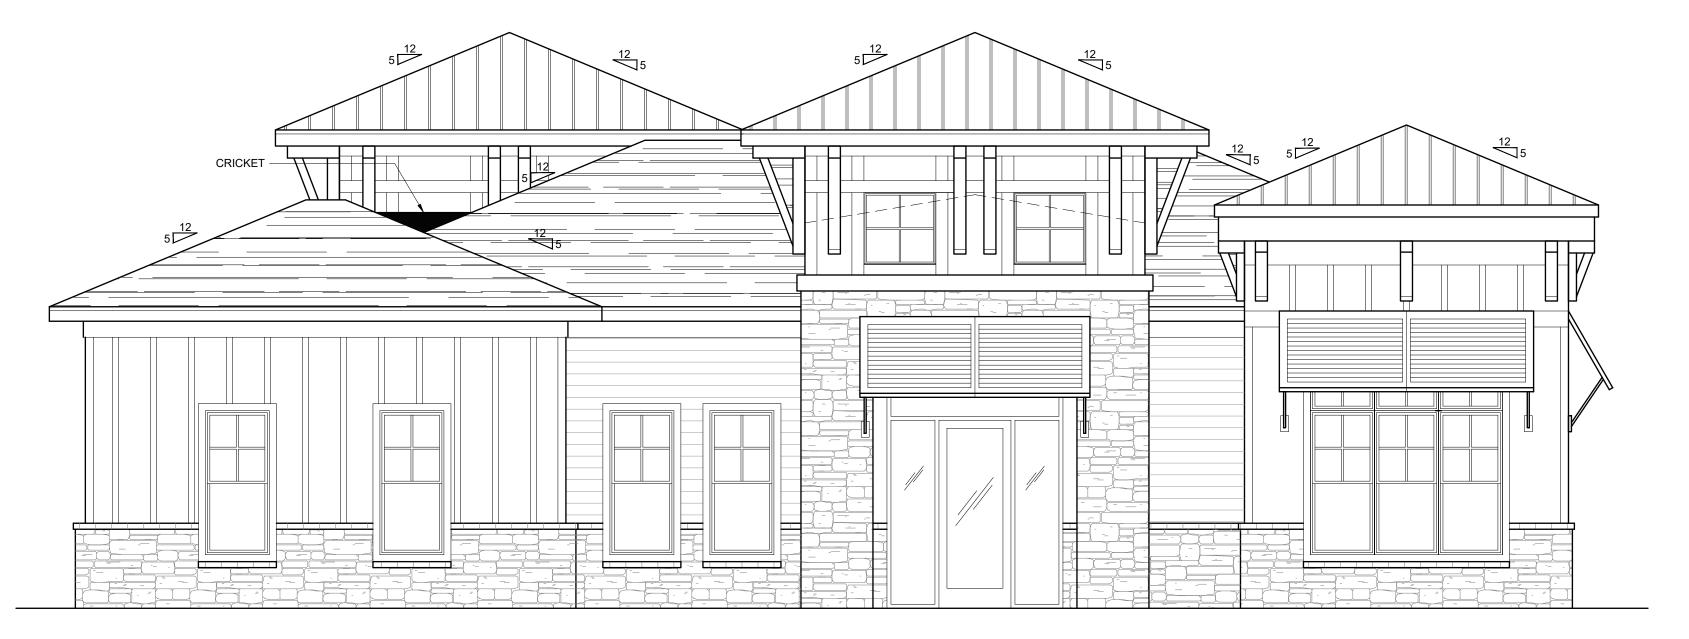

**EAST ELEVATION** TOTAL AREA: 618 SQ. FT. AREA UNGLAZED: 426 SQ. FT. % GLAZED: 31%

25%

REQUIRED:

FRONT ELEVATION

Scale: 1/4" = 1'-0"

WEST ELEVATION TOTAL AREA: 618 SQ. FT. 385 SQ. FT. AREA UNGLAZED:

37.8% % GLAZED: **REQUIRED**: 15%

REAR ELEVATION

Scale: 1/4" = 1'-0"

A2.12

Fitness Building

Exterior Elevations

Cape Coral, Florida

**ELEVATION GENERAL NOTES** SLOPED BELOW 4:12. ROOF VENTILATION SEE ROOF PLANS FOR ATTIC VENTILATION CALCULATION REQUIREMENTS.

**SOUTH ELEVATION** TOTAL AREA: 708 SQ. FT. 550 SQ. FT. AREA UNGLAZED: 22.4% % GLAZED: REQUIRED: 15%

LEFT ELEVATION

Scale: 1/4" = 1'-0"

NORTH ELEVATION TOTAL AREA: 708 SQ. FT. 544 SQ. FT. AREA UNGLAZED: % GLAZED: 23.2% **REQUIRED**: 15%

> Fitness Building Exterior Elevations

RIGHT ELEVATION

Scale: 1/4" = 1'-0"