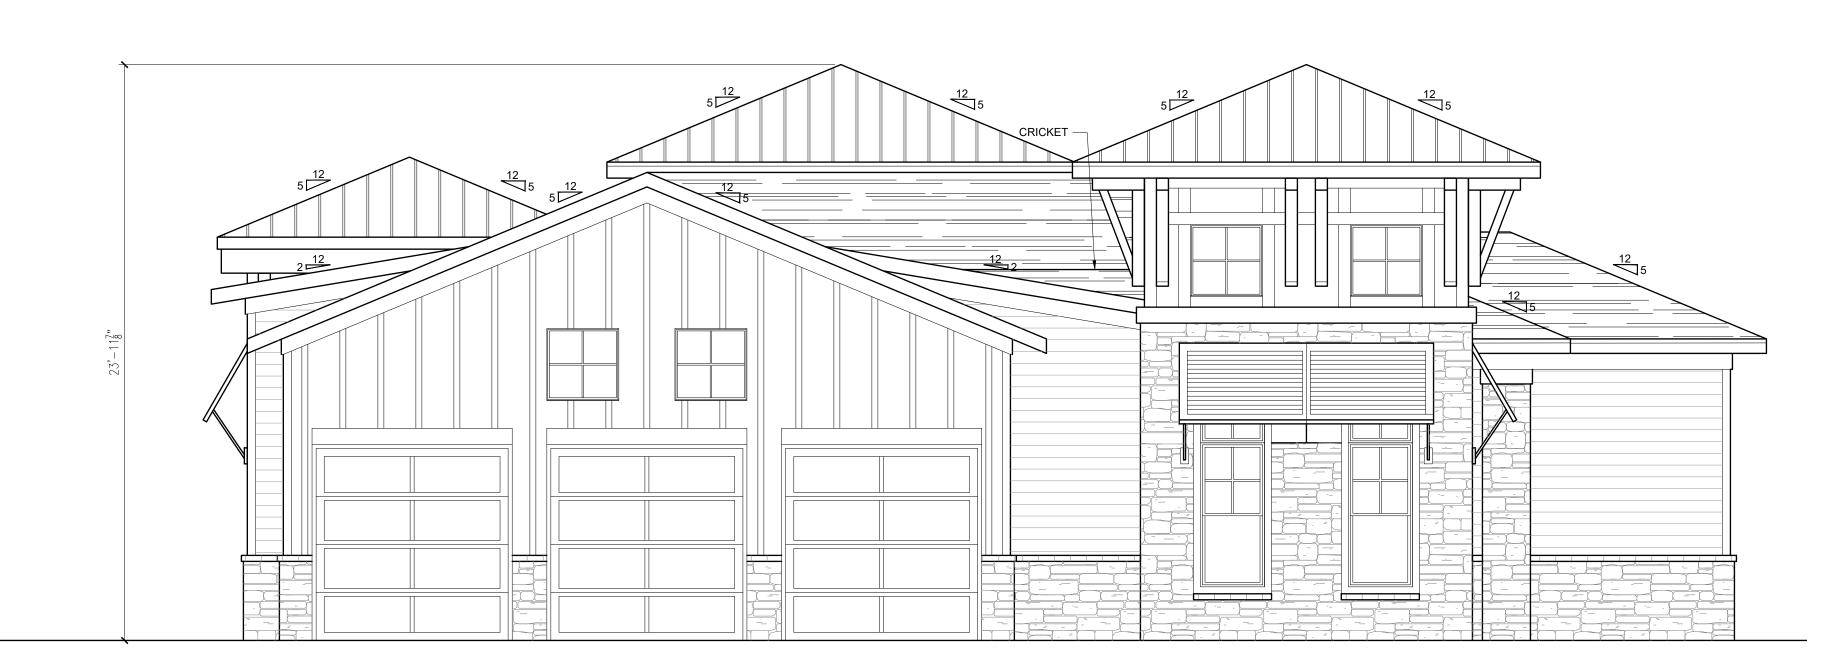

**EAST ELEVATION** TOTAL AREA: 618 SQ. FT. AREA UNGLAZED: 426 SQ. FT. % GLAZED: 31%

25%

REQUIRED:

FRONT ELEVATION

Scale: 1/4" = 1'-0"

WEST ELEVATION TOTAL AREA: 618 SQ. FT. 385 SQ. FT. AREA UNGLAZED:

37.8% % GLAZED: **REQUIRED**: 15%

REAR ELEVATION

Scale: 1/4" = 1'-0"

A2.12

Fitness Building

Exterior Elevations

Cape Coral, Florida

**ELEVATION GENERAL NOTES** SLOPED BELOW 4:12. ROOF VENTILATION SEE ROOF PLANS FOR ATTIC VENTILATION CALCULATION REQUIREMENTS.

**SOUTH ELEVATION** TOTAL AREA: 708 SQ. FT. 550 SQ. FT. AREA UNGLAZED: 22.4% % GLAZED: REQUIRED: 15%

LEFT ELEVATION

Scale: 1/4" = 1'-0"

NORTH ELEVATION TOTAL AREA: 708 SQ. FT. 544 SQ. FT. AREA UNGLAZED: % GLAZED: 23.2% **REQUIRED**: 15%

> Fitness Building Exterior Elevations

RIGHT ELEVATION

Scale: 1/4" = 1'-0"