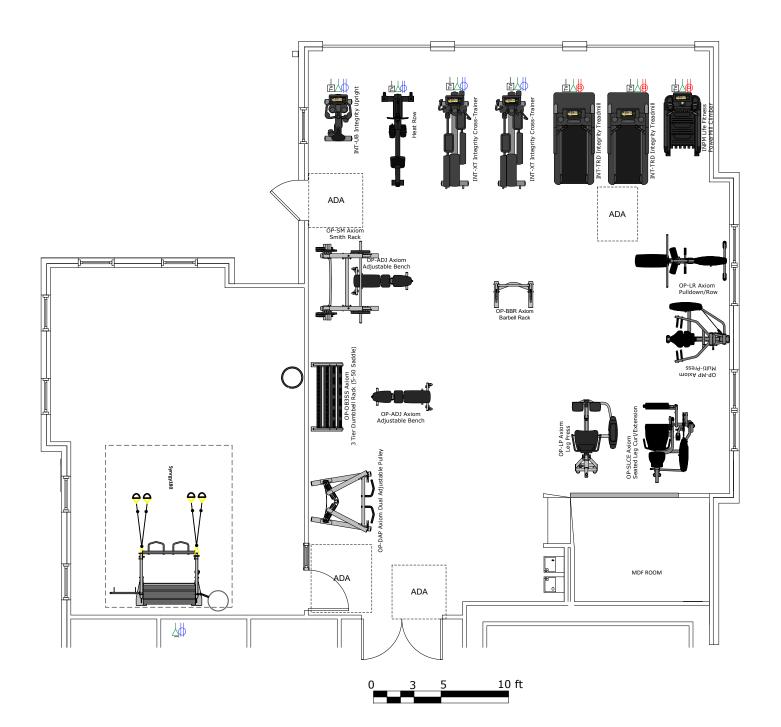

# **Oasis at Surfside** Cape Coral, FL

## Sales Contact:

**Trevor Hayes** 

Date: 10-28-21 Version: 2.02

Scale: 1/8"=1'-0"

#### DISCLAIMER:

THIS FLOORPLAN IS PROVIDED FOR GENERAL VISUAL REFERENCE ONLY. ANY DIMENSIONS USED TO CREATE THESE DRAWINGS SHOULD BE VERIFIED BY THE OWNERS OF THE FACILITY, CONTRACTORS AND/OR THEIR AGENTS. THESE DRAWINGS ARE NOT DESIGNED TO BUILD FROM AND SHALL NOT BE USED AS BUILDING DOCUMENTS BY ANY PARTIES. LIFE FITNESS MAKES NO REPRESENTATION OR WARRANTY THAT THE FLOORPLAN COMPLIES WITH ANY APPLICABLE LAW, CODES, RULE OR REGULATION OR ANY INDUSTRY OR SAFETY STANDARD OR REQUIREMENT, INCLUDING ASTM OR EUROPEAN STANDARD SPACING RECOMMENDATIONS FOR ACCESS, PASSAGE AROUND, OR EMERGENCY DISMOUNT. COMPLIANCE WITH INDUSTRY STANDARDS. APPLICABLE LAW, CODES, RULE OR REGULATION REGARDING PLACEMENT OF AND CLEARANCE OF EQUIPMENT AND ASSOCIATED ITEMS IS BY OWNER AND LIFE FITNESS DISCLAIMS ALL RESPONSIBILITY WITH RESPECT THERETO.

#### ADDITIONAL NOTES:

FLOOR PLAN DIMENSIONS ARE INFORMATION ON PROVIDED BY FACILITY OWNER OR ITS REPRESENTATIVES AND SHOULD BE VERIFIED IN THE

### **Electrical Legend:**

CONSULT A QUALIFIED ELECTRICAL PROFESSIONAL TO DETERMINE POWER REQUIREMENTS AND PLACEMENT.

POWER, DATA, AND TV REQUIREMENTS VARY BASED ON OPTIONS SELECTED.