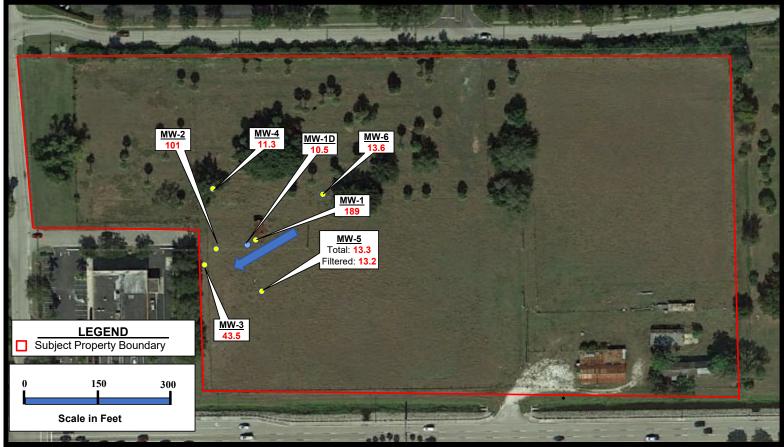

Monitoring Well Arsenic Data - November 2, 2021

Site Assessment Report College Parkway Property 8830 College Parkway Fort Myers, Lee County, Florida 33919