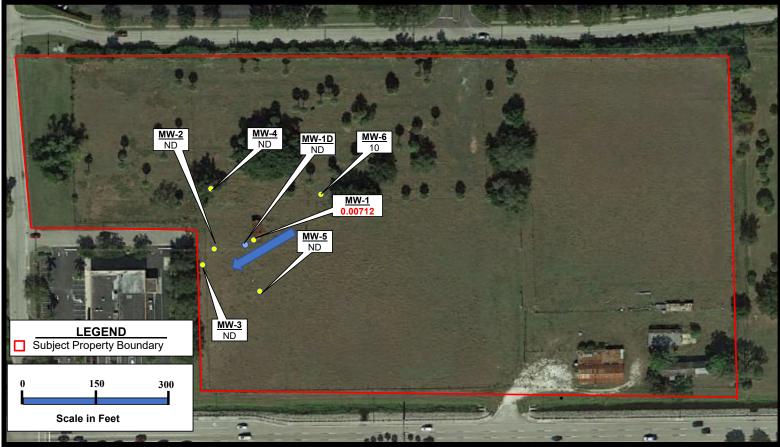

Monitoring Well Dieldrin Data – August 12, 2021

Site Assessment Report College Parkway Property 8830 College Parkway Fort Myers, Lee County, Florida 33919

Monitoring Well Arsenic Data – August 12, 2021

**↑** N