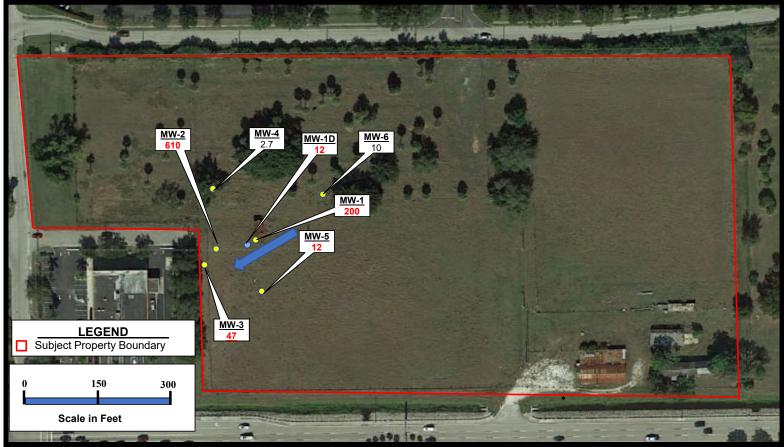

Site Assessment Report College Parkway Property 8830 College Parkway Fort Myers, Lee County, Florida 33919

Monitoring Well Arsenic Data - August 26, 2021

**↑** N

Site Assessment Report College Parkway Property 8830 College Parkway Fort Myers, Lee County, Florida 33919