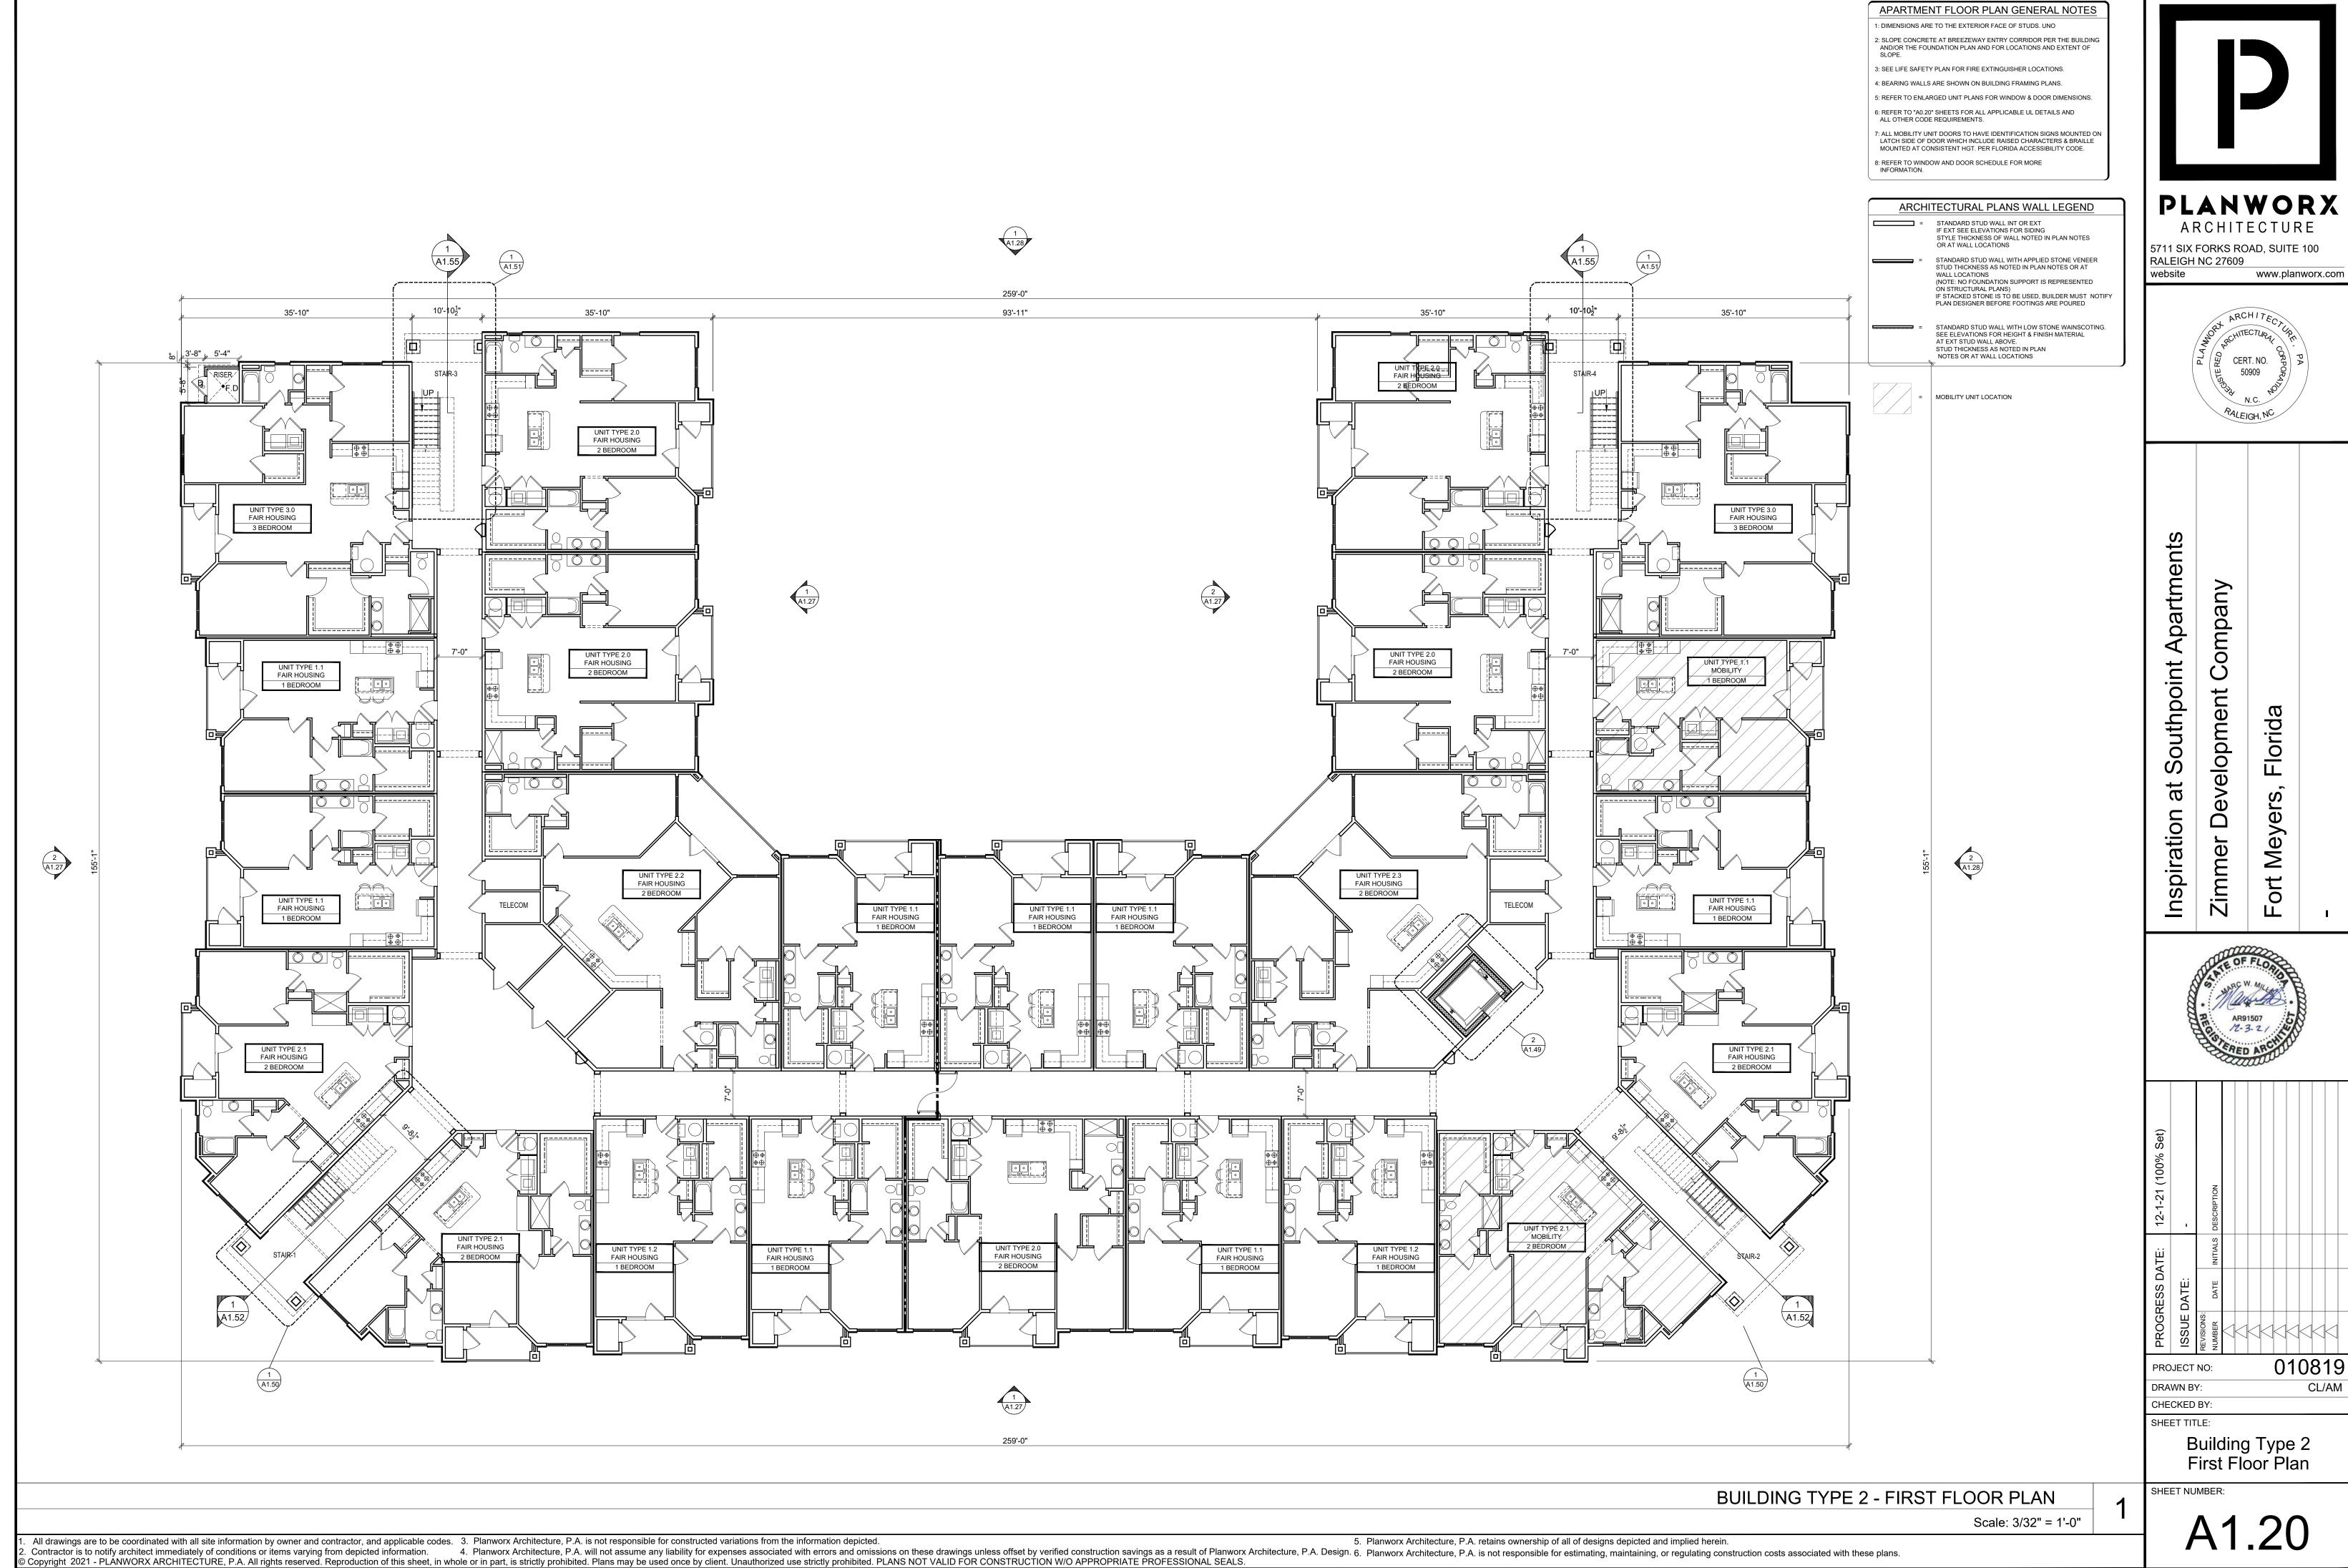

|            |        |     | BUILDING :   | 1-L   |        |                     |                 |        | E    | BUILDING     | 1-R   |     |                     |            |        |     | BUILDING     | G 2   |        |                     | PROJE          | CT TOTALS                    |
|------------|--------|-----|--------------|-------|--------|---------------------|-----------------|--------|------|--------------|-------|-----|---------------------|------------|--------|-----|--------------|-------|--------|---------------------|----------------|------------------------------|
| JNIT TYPES | NET    |     | EXT.<br>STOR | GROSS | QUANT. | GROSS/<br>UNIT TYPE | UNIT TYPES      | NET    | BALC | EXT.<br>STOR | GROSS |     | GROSS/<br>UNIT TYPE | UNIT TYPES | NET    |     | EXT.<br>STOR | GROSS | QUANT. | GROSS/<br>UNIT TYPE | TOTAL/<br>UNIT | GROSS SF<br>PER UNIT<br>TYPE |
| JT 1.1     | 763    | 55  | 26           | 844   | 36     | 30,384              | UT 1.1          | 763    | 55   | 26           | 844   | 36  | 30,384              | UT 1.1     | 763    | 55  | 26           | 844   | 36     | 30,384              | 108            |                              |
| JT 1.2     | 748    | 55  | 26           | 829   | -      | 0                   | UT 1.3          | 748    | 55   | 26           | 829   | -   | 0                   | UT 1.2     | 748    | 55  | 26           | 829   | 8      | 6,632               | 8              | · ·                          |
| JT 1.3     | 722    | 55  | 26           | 803   | 1      | 803                 | UT 1.3          | 722    | 55   | 26           | 803   | 1   | 803                 | UT 1.3     | 722    | 55  | 26           | 803   | -      | 0                   | 2              | 1,60                         |
|            |        |     |              |       |        |                     |                 |        |      |              |       |     |                     |            |        |     |              | -     |        |                     |                |                              |
| JT 2.0     | 1,095  | 55  | 19           | 1,169 | 43     | 50,267              | UT 2.0          | 1,095  | 55   | 19           | 1,169 | 43  | 50,267              | UT 2.0     | 1,095  | 55  | 19           | 1,169 | 20     | 23,380              | 106            | 123,91                       |
| JT 2.1     | 1,131  | 54  | 19           | 1,204 | 8      | 9,632               | UT 2.1          | 1,131  | 54   | 19           | 1,204 | 8   | 9,632               | UT 2.1     | 1,131  | 54  | 19           | 1,204 | 16     | 19,264              | 32             | 38,52                        |
| JT 2.2     | 1,491  | 134 | -            | 1,625 | 4      | 6,500               | UT 2.2          | 1,491  | 134  | -            | 1,625 | 4   | 6,500               | UT 2.2     | 1,491  | 134 | -            | 1,625 | 8      | 13,000              | 16             | 26,00                        |
|            |        |     |              | -     |        | 0                   |                 |        |      |              | -     |     | 0                   |            |        |     |              | -     |        | 0                   | -              |                              |
| Л 3.0      | 1,376  | 58  | 18           | 1,452 | 8      | 11,616              | UT 3.0          | 1,376  | 58   | 18           | 1,452 | 8   | 11,616              | UT 3.0     | 1,376  | 58  | 18           | 1,452 | 8      | 11,616              | 24             | 34,84                        |
|            |        |     |              | -     |        |                     |                 |        |      |              | -     |     |                     |            |        |     |              | -     |        |                     |                |                              |
| BUILDING 1 | TOTALS |     |              |       | 100    | 109,202             | <br> BUILDING 2 | ΤΟΤΔΙς |      |              |       | 100 | 109 202             |            | TOTALS |     |              |       | 96     | 104,276             |                |                              |