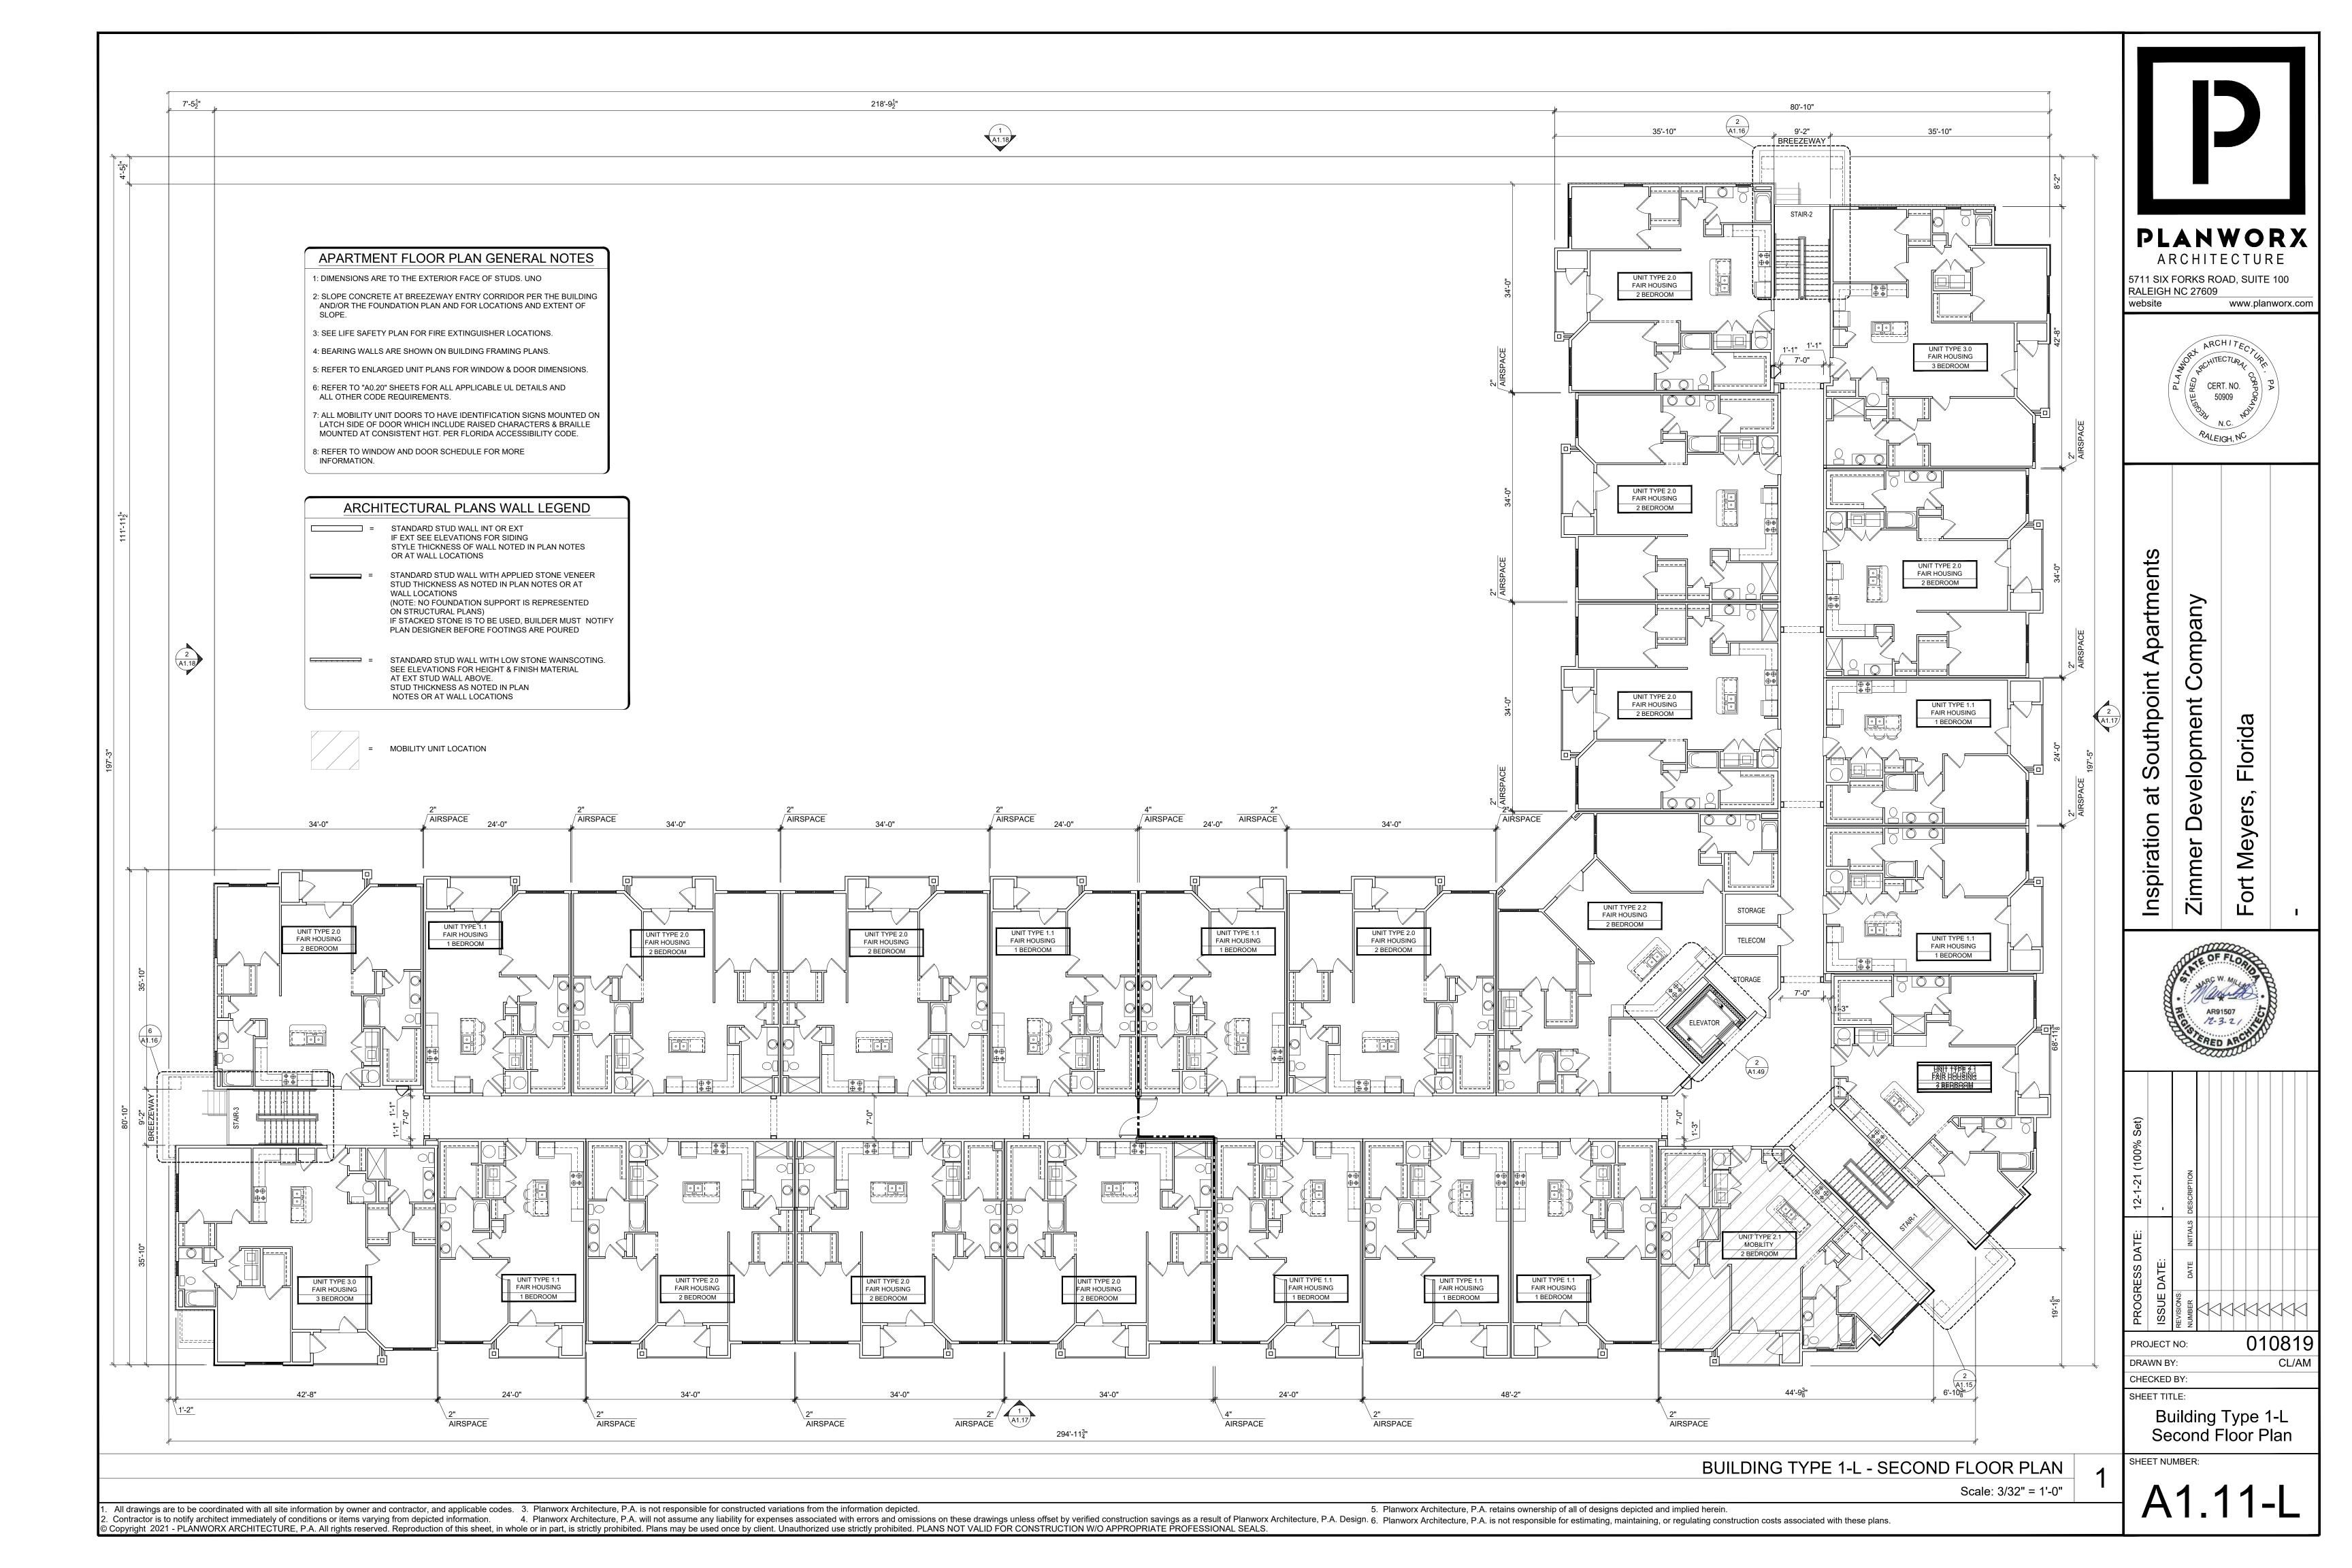

|            |        |     | BUILDING :   | 1-L   |        |                     |                 |        | E    | BUILDING     | 1-R   |     |                     |            |        |     | BUILDING     | G 2   |        |                     | PROJE          | CT TOTALS                    |
|------------|--------|-----|--------------|-------|--------|---------------------|-----------------|--------|------|--------------|-------|-----|---------------------|------------|--------|-----|--------------|-------|--------|---------------------|----------------|------------------------------|
| JNIT TYPES | NET    |     | EXT.<br>STOR | GROSS | QUANT. | GROSS/<br>UNIT TYPE | UNIT TYPES      | NET    | BALC | EXT.<br>STOR | GROSS |     | GROSS/<br>UNIT TYPE | UNIT TYPES | NET    |     | EXT.<br>STOR | GROSS | QUANT. | GROSS/<br>UNIT TYPE | TOTAL/<br>UNIT | GROSS SF<br>PER UNIT<br>TYPE |
| JT 1.1     | 763    | 55  | 26           | 844   | 36     | 30,384              | UT 1.1          | 763    | 55   | 26           | 844   | 36  | 30,384              | UT 1.1     | 763    | 55  | 26           | 844   | 36     | 30,384              | 108            |                              |
| JT 1.2     | 748    | 55  | 26           | 829   | -      | 0                   | UT 1.3          | 748    | 55   | 26           | 829   | -   | 0                   | UT 1.2     | 748    | 55  | 26           | 829   | 8      | 6,632               | 8              | · ·                          |
| JT 1.3     | 722    | 55  | 26           | 803   | 1      | 803                 | UT 1.3          | 722    | 55   | 26           | 803   | 1   | 803                 | UT 1.3     | 722    | 55  | 26           | 803   | -      | 0                   | 2              | 1,60                         |
|            |        |     |              |       |        |                     |                 |        |      |              |       |     |                     |            |        |     |              | -     |        |                     |                |                              |
| JT 2.0     | 1,095  | 55  | 19           | 1,169 | 43     | 50,267              | UT 2.0          | 1,095  | 55   | 19           | 1,169 | 43  | 50,267              | UT 2.0     | 1,095  | 55  | 19           | 1,169 | 20     | 23,380              | 106            | 123,91                       |
| JT 2.1     | 1,131  | 54  | 19           | 1,204 | 8      | 9,632               | UT 2.1          | 1,131  | 54   | 19           | 1,204 | 8   | 9,632               | UT 2.1     | 1,131  | 54  | 19           | 1,204 | 16     | 19,264              | 32             | 38,52                        |
| JT 2.2     | 1,491  | 134 | -            | 1,625 | 4      | 6,500               | UT 2.2          | 1,491  | 134  | -            | 1,625 | 4   | 6,500               | UT 2.2     | 1,491  | 134 | -            | 1,625 | 8      | 13,000              | 16             | 26,00                        |
|            |        |     |              | -     |        | 0                   |                 |        |      |              | -     |     | 0                   |            |        |     |              | -     |        | 0                   | -              |                              |
| Л 3.0      | 1,376  | 58  | 18           | 1,452 | 8      | 11,616              | UT 3.0          | 1,376  | 58   | 18           | 1,452 | 8   | 11,616              | UT 3.0     | 1,376  | 58  | 18           | 1,452 | 8      | 11,616              | 24             | 34,84                        |
|            |        |     |              | -     |        |                     |                 |        |      |              | -     |     |                     |            |        |     |              | -     |        |                     |                |                              |
| BUILDING 1 | TOTALS |     |              |       | 100    | 109,202             | <br> BUILDING 2 | ΤΟΤΔΙς |      |              |       | 100 | 109 202             |            | TOTALS |     |              |       | 96     | 104,276             |                |                              |