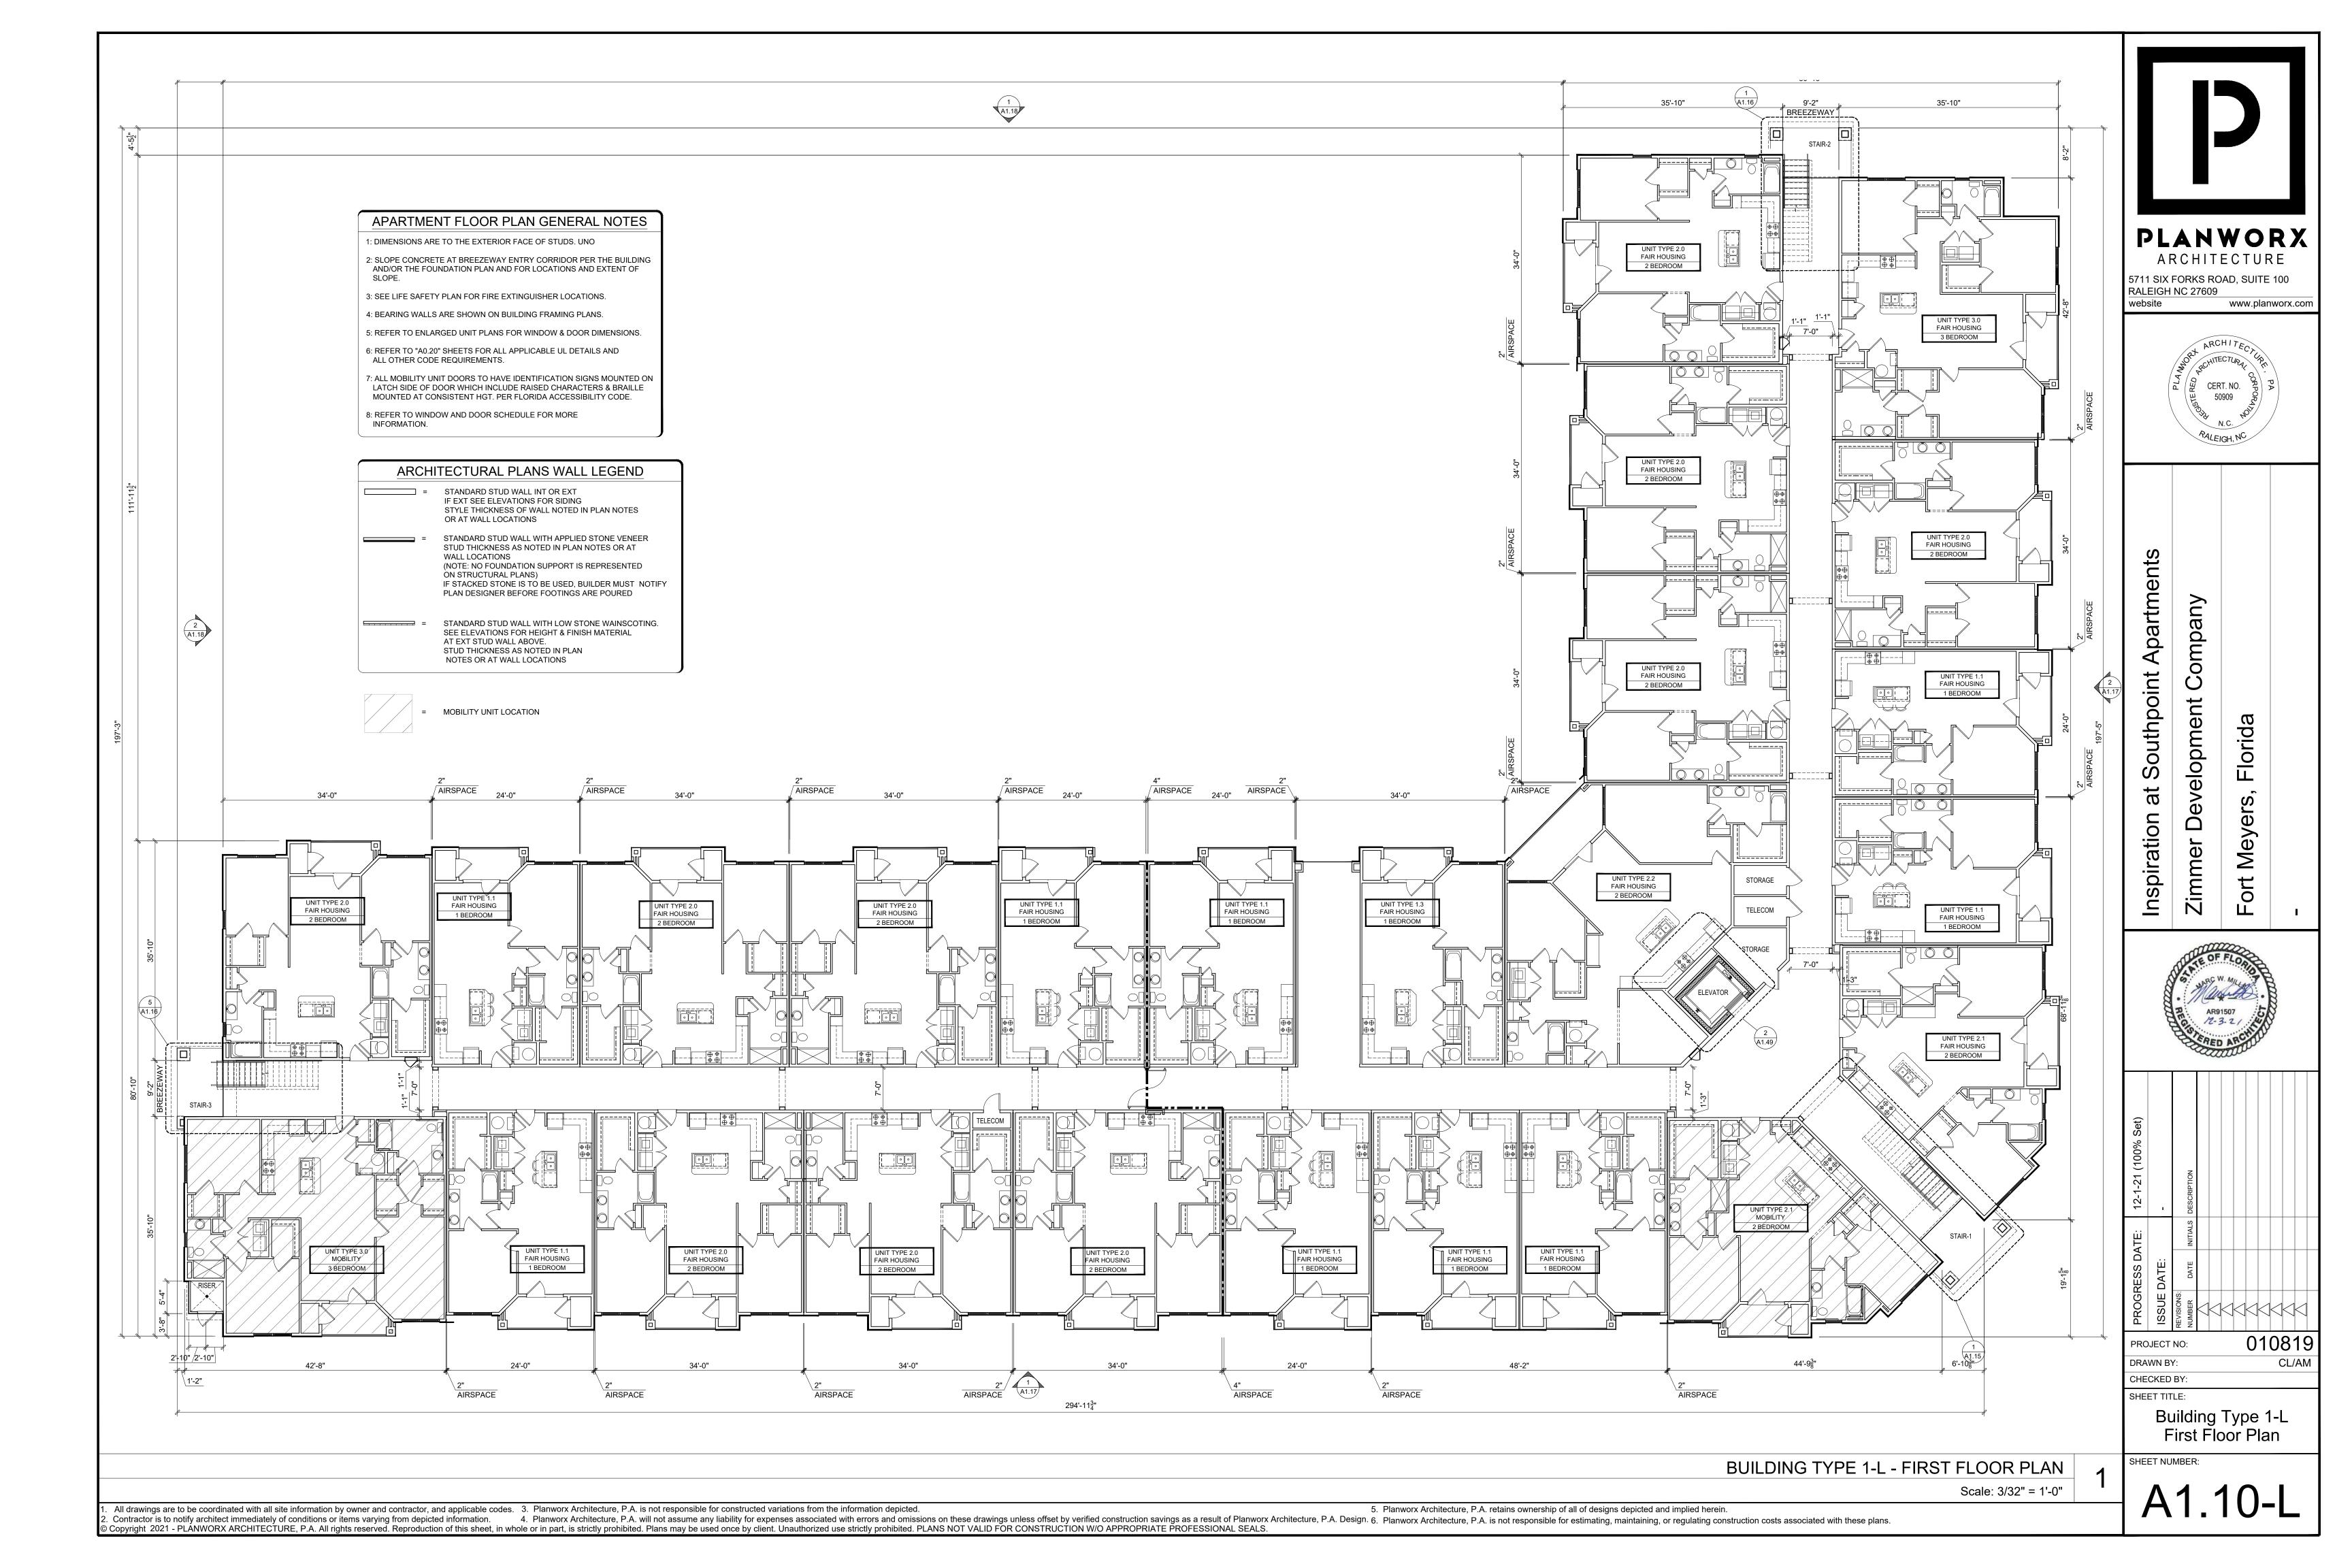

|            |        |     | BUILDING :   | 1-L   |        |                     |                 |        | E    | BUILDING     | 1-R   |     |                     |            |        |     | BUILDING     | G 2   |        |                     | PROJE          | CT TOTALS                    |
|------------|--------|-----|--------------|-------|--------|---------------------|-----------------|--------|------|--------------|-------|-----|---------------------|------------|--------|-----|--------------|-------|--------|---------------------|----------------|------------------------------|
| JNIT TYPES | NET    |     | EXT.<br>STOR | GROSS | QUANT. | GROSS/<br>UNIT TYPE | UNIT TYPES      | NET    | BALC | EXT.<br>STOR | GROSS |     | GROSS/<br>UNIT TYPE | UNIT TYPES | NET    |     | EXT.<br>STOR | GROSS | QUANT. | GROSS/<br>UNIT TYPE | TOTAL/<br>UNIT | GROSS SF<br>PER UNIT<br>TYPE |
| JT 1.1     | 763    | 55  | 26           | 844   | 36     | 30,384              | UT 1.1          | 763    | 55   | 26           | 844   | 36  | 30,384              | UT 1.1     | 763    | 55  | 26           | 844   | 36     | 30,384              | 108            |                              |
| JT 1.2     | 748    | 55  | 26           | 829   | -      | 0                   | UT 1.3          | 748    | 55   | 26           | 829   | -   | 0                   | UT 1.2     | 748    | 55  | 26           | 829   | 8      | 6,632               | 8              | · ·                          |
| JT 1.3     | 722    | 55  | 26           | 803   | 1      | 803                 | UT 1.3          | 722    | 55   | 26           | 803   | 1   | 803                 | UT 1.3     | 722    | 55  | 26           | 803   | -      | 0                   | 2              | 1,60                         |
|            |        |     |              |       |        |                     |                 |        |      |              |       |     |                     |            |        |     |              | -     |        |                     |                |                              |
| JT 2.0     | 1,095  | 55  | 19           | 1,169 | 43     | 50,267              | UT 2.0          | 1,095  | 55   | 19           | 1,169 | 43  | 50,267              | UT 2.0     | 1,095  | 55  | 19           | 1,169 | 20     | 23,380              | 106            | 123,91                       |
| JT 2.1     | 1,131  | 54  | 19           | 1,204 | 8      | 9,632               | UT 2.1          | 1,131  | 54   | 19           | 1,204 | 8   | 9,632               | UT 2.1     | 1,131  | 54  | 19           | 1,204 | 16     | 19,264              | 32             | 38,52                        |
| JT 2.2     | 1,491  | 134 | -            | 1,625 | 4      | 6,500               | UT 2.2          | 1,491  | 134  | -            | 1,625 | 4   | 6,500               | UT 2.2     | 1,491  | 134 | -            | 1,625 | 8      | 13,000              | 16             | 26,00                        |
|            |        |     |              | -     |        | 0                   |                 |        |      |              | -     |     | 0                   |            |        |     |              | -     |        | 0                   | -              |                              |
| Л 3.0      | 1,376  | 58  | 18           | 1,452 | 8      | 11,616              | UT 3.0          | 1,376  | 58   | 18           | 1,452 | 8   | 11,616              | UT 3.0     | 1,376  | 58  | 18           | 1,452 | 8      | 11,616              | 24             | 34,84                        |
|            |        |     |              | -     |        |                     |                 |        |      |              | -     |     |                     |            |        |     |              | -     |        |                     |                |                              |
| BUILDING 1 | TOTALS |     |              |       | 100    | 109,202             | <br> BUILDING 2 | ΤΟΤΔΙς |      |              |       | 100 | 109 202             |            | TOTALS |     |              |       | 96     | 104,276             |                |                              |