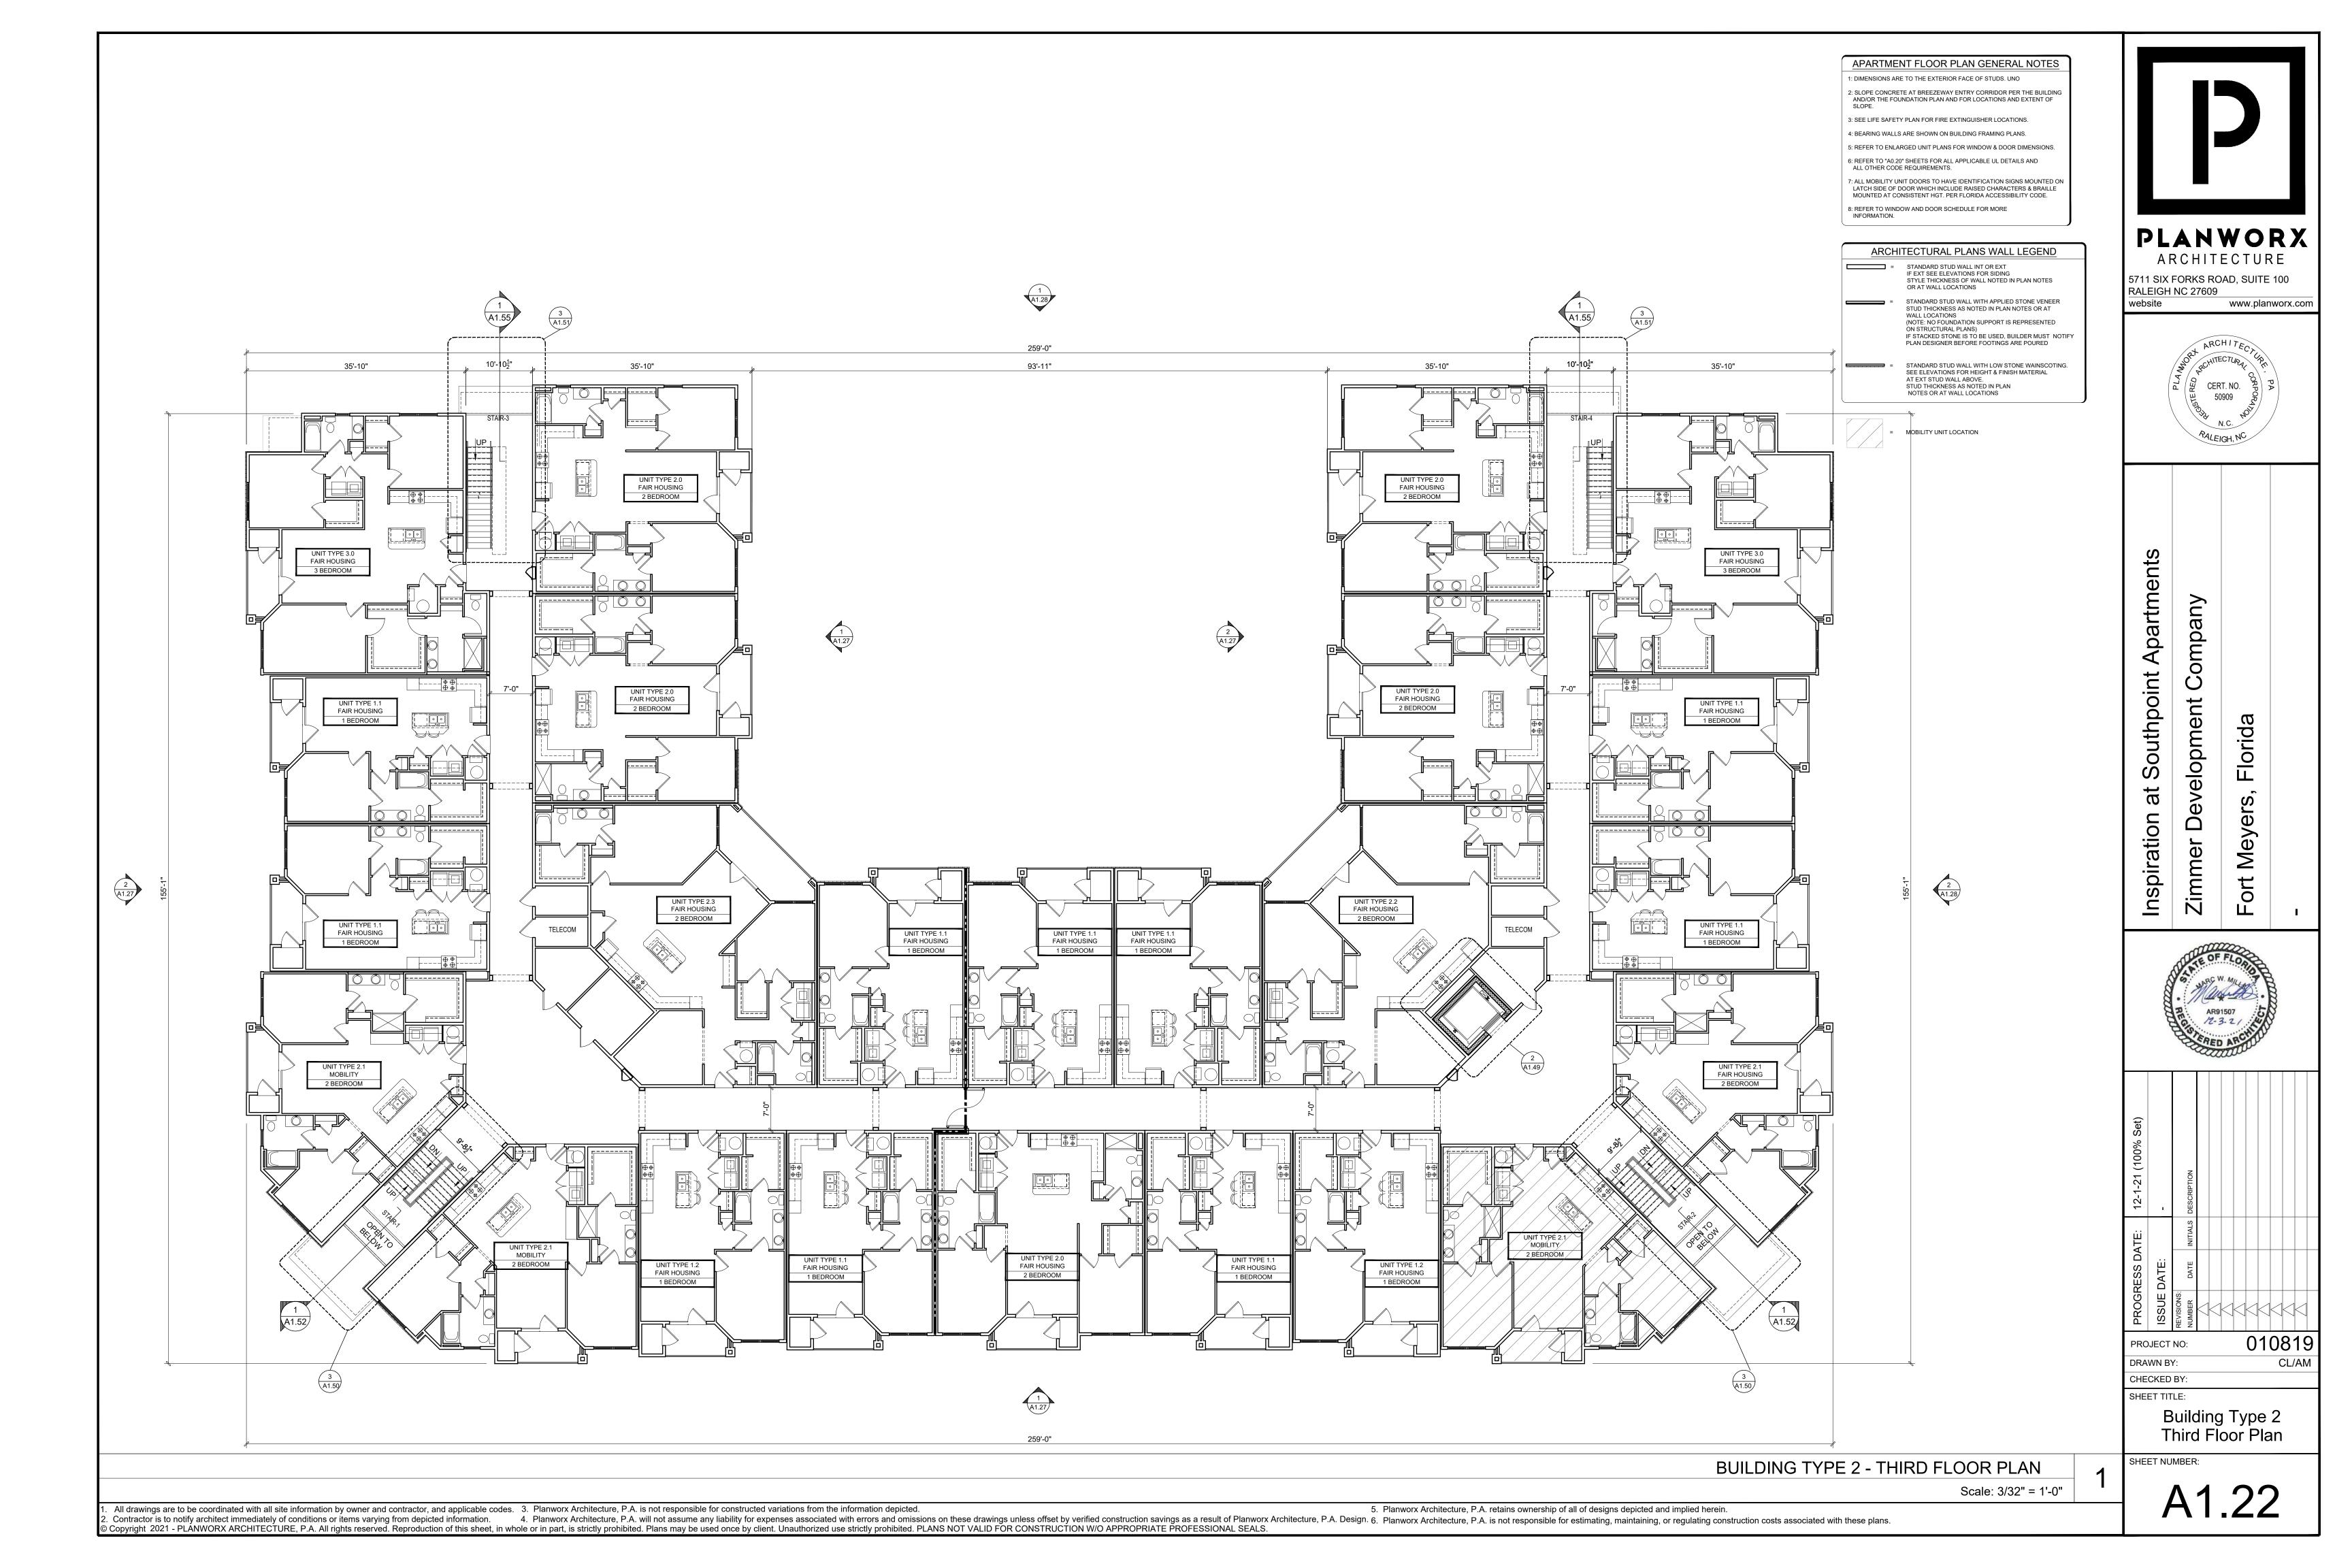

## Inspiration at Southpoint Apartments

Fort Meyers, Florida

STRUCTURAL

ARCHITECTURAL

Contractor is to notify architect immediately of conditions or items varying from depicted information.

All drawings are to be coordinated with all site information by owner and contractor, and applicable codes. 3. Planworx Architecture, P.A. is not responsible for constructed variations from the information depicted.

|            |        |     | BUILDING :   | 1-L   |        |                     |                 |        | E    | BUILDING     | 1-R   |     |                     |            |        |     | BUILDING     | G 2   |        |                     | PROJE          | CT TOTALS                    |
|------------|--------|-----|--------------|-------|--------|---------------------|-----------------|--------|------|--------------|-------|-----|---------------------|------------|--------|-----|--------------|-------|--------|---------------------|----------------|------------------------------|
| JNIT TYPES | NET    |     | EXT.<br>STOR | GROSS | QUANT. | GROSS/<br>UNIT TYPE | UNIT TYPES      | NET    | BALC | EXT.<br>STOR | GROSS |     | GROSS/<br>UNIT TYPE | UNIT TYPES | NET    |     | EXT.<br>STOR | GROSS | QUANT. | GROSS/<br>UNIT TYPE | TOTAL/<br>UNIT | GROSS SF<br>PER UNIT<br>TYPE |
| JT 1.1     | 763    | 55  | 26           | 844   | 36     | 30,384              | UT 1.1          | 763    | 55   | 26           | 844   | 36  | 30,384              | UT 1.1     | 763    | 55  | 26           | 844   | 36     | 30,384              | 108            |                              |
| JT 1.2     | 748    | 55  | 26           | 829   | -      | 0                   | UT 1.3          | 748    | 55   | 26           | 829   | -   | 0                   | UT 1.2     | 748    | 55  | 26           | 829   | 8      | 6,632               | 8              | · ·                          |
| JT 1.3     | 722    | 55  | 26           | 803   | 1      | 803                 | UT 1.3          | 722    | 55   | 26           | 803   | 1   | 803                 | UT 1.3     | 722    | 55  | 26           | 803   | -      | 0                   | 2              | 1,60                         |
|            |        |     |              |       |        |                     |                 |        |      |              |       |     |                     |            |        |     |              | -     |        |                     |                |                              |
| JT 2.0     | 1,095  | 55  | 19           | 1,169 | 43     | 50,267              | UT 2.0          | 1,095  | 55   | 19           | 1,169 | 43  | 50,267              | UT 2.0     | 1,095  | 55  | 19           | 1,169 | 20     | 23,380              | 106            | 123,91                       |
| JT 2.1     | 1,131  | 54  | 19           | 1,204 | 8      | 9,632               | UT 2.1          | 1,131  | 54   | 19           | 1,204 | 8   | 9,632               | UT 2.1     | 1,131  | 54  | 19           | 1,204 | 16     | 19,264              | 32             | 38,52                        |
| JT 2.2     | 1,491  | 134 | -            | 1,625 | 4      | 6,500               | UT 2.2          | 1,491  | 134  | -            | 1,625 | 4   | 6,500               | UT 2.2     | 1,491  | 134 | -            | 1,625 | 8      | 13,000              | 16             | 26,00                        |
|            |        |     |              | -     |        | 0                   |                 |        |      |              | -     |     | 0                   |            |        |     |              | -     |        | 0                   | -              |                              |
| Л 3.0      | 1,376  | 58  | 18           | 1,452 | 8      | 11,616              | UT 3.0          | 1,376  | 58   | 18           | 1,452 | 8   | 11,616              | UT 3.0     | 1,376  | 58  | 18           | 1,452 | 8      | 11,616              | 24             | 34,84                        |
|            |        |     |              | -     |        |                     |                 |        |      |              | -     |     |                     |            |        |     |              | -     |        |                     |                |                              |
| BUILDING 1 | TOTALS |     |              |       | 100    | 109,202             | <br> BUILDING 2 | ΤΟΤΔΙς |      |              |       | 100 | 109 202             |            | TOTALS |     |              |       | 96     | 104,276             |                |                              |