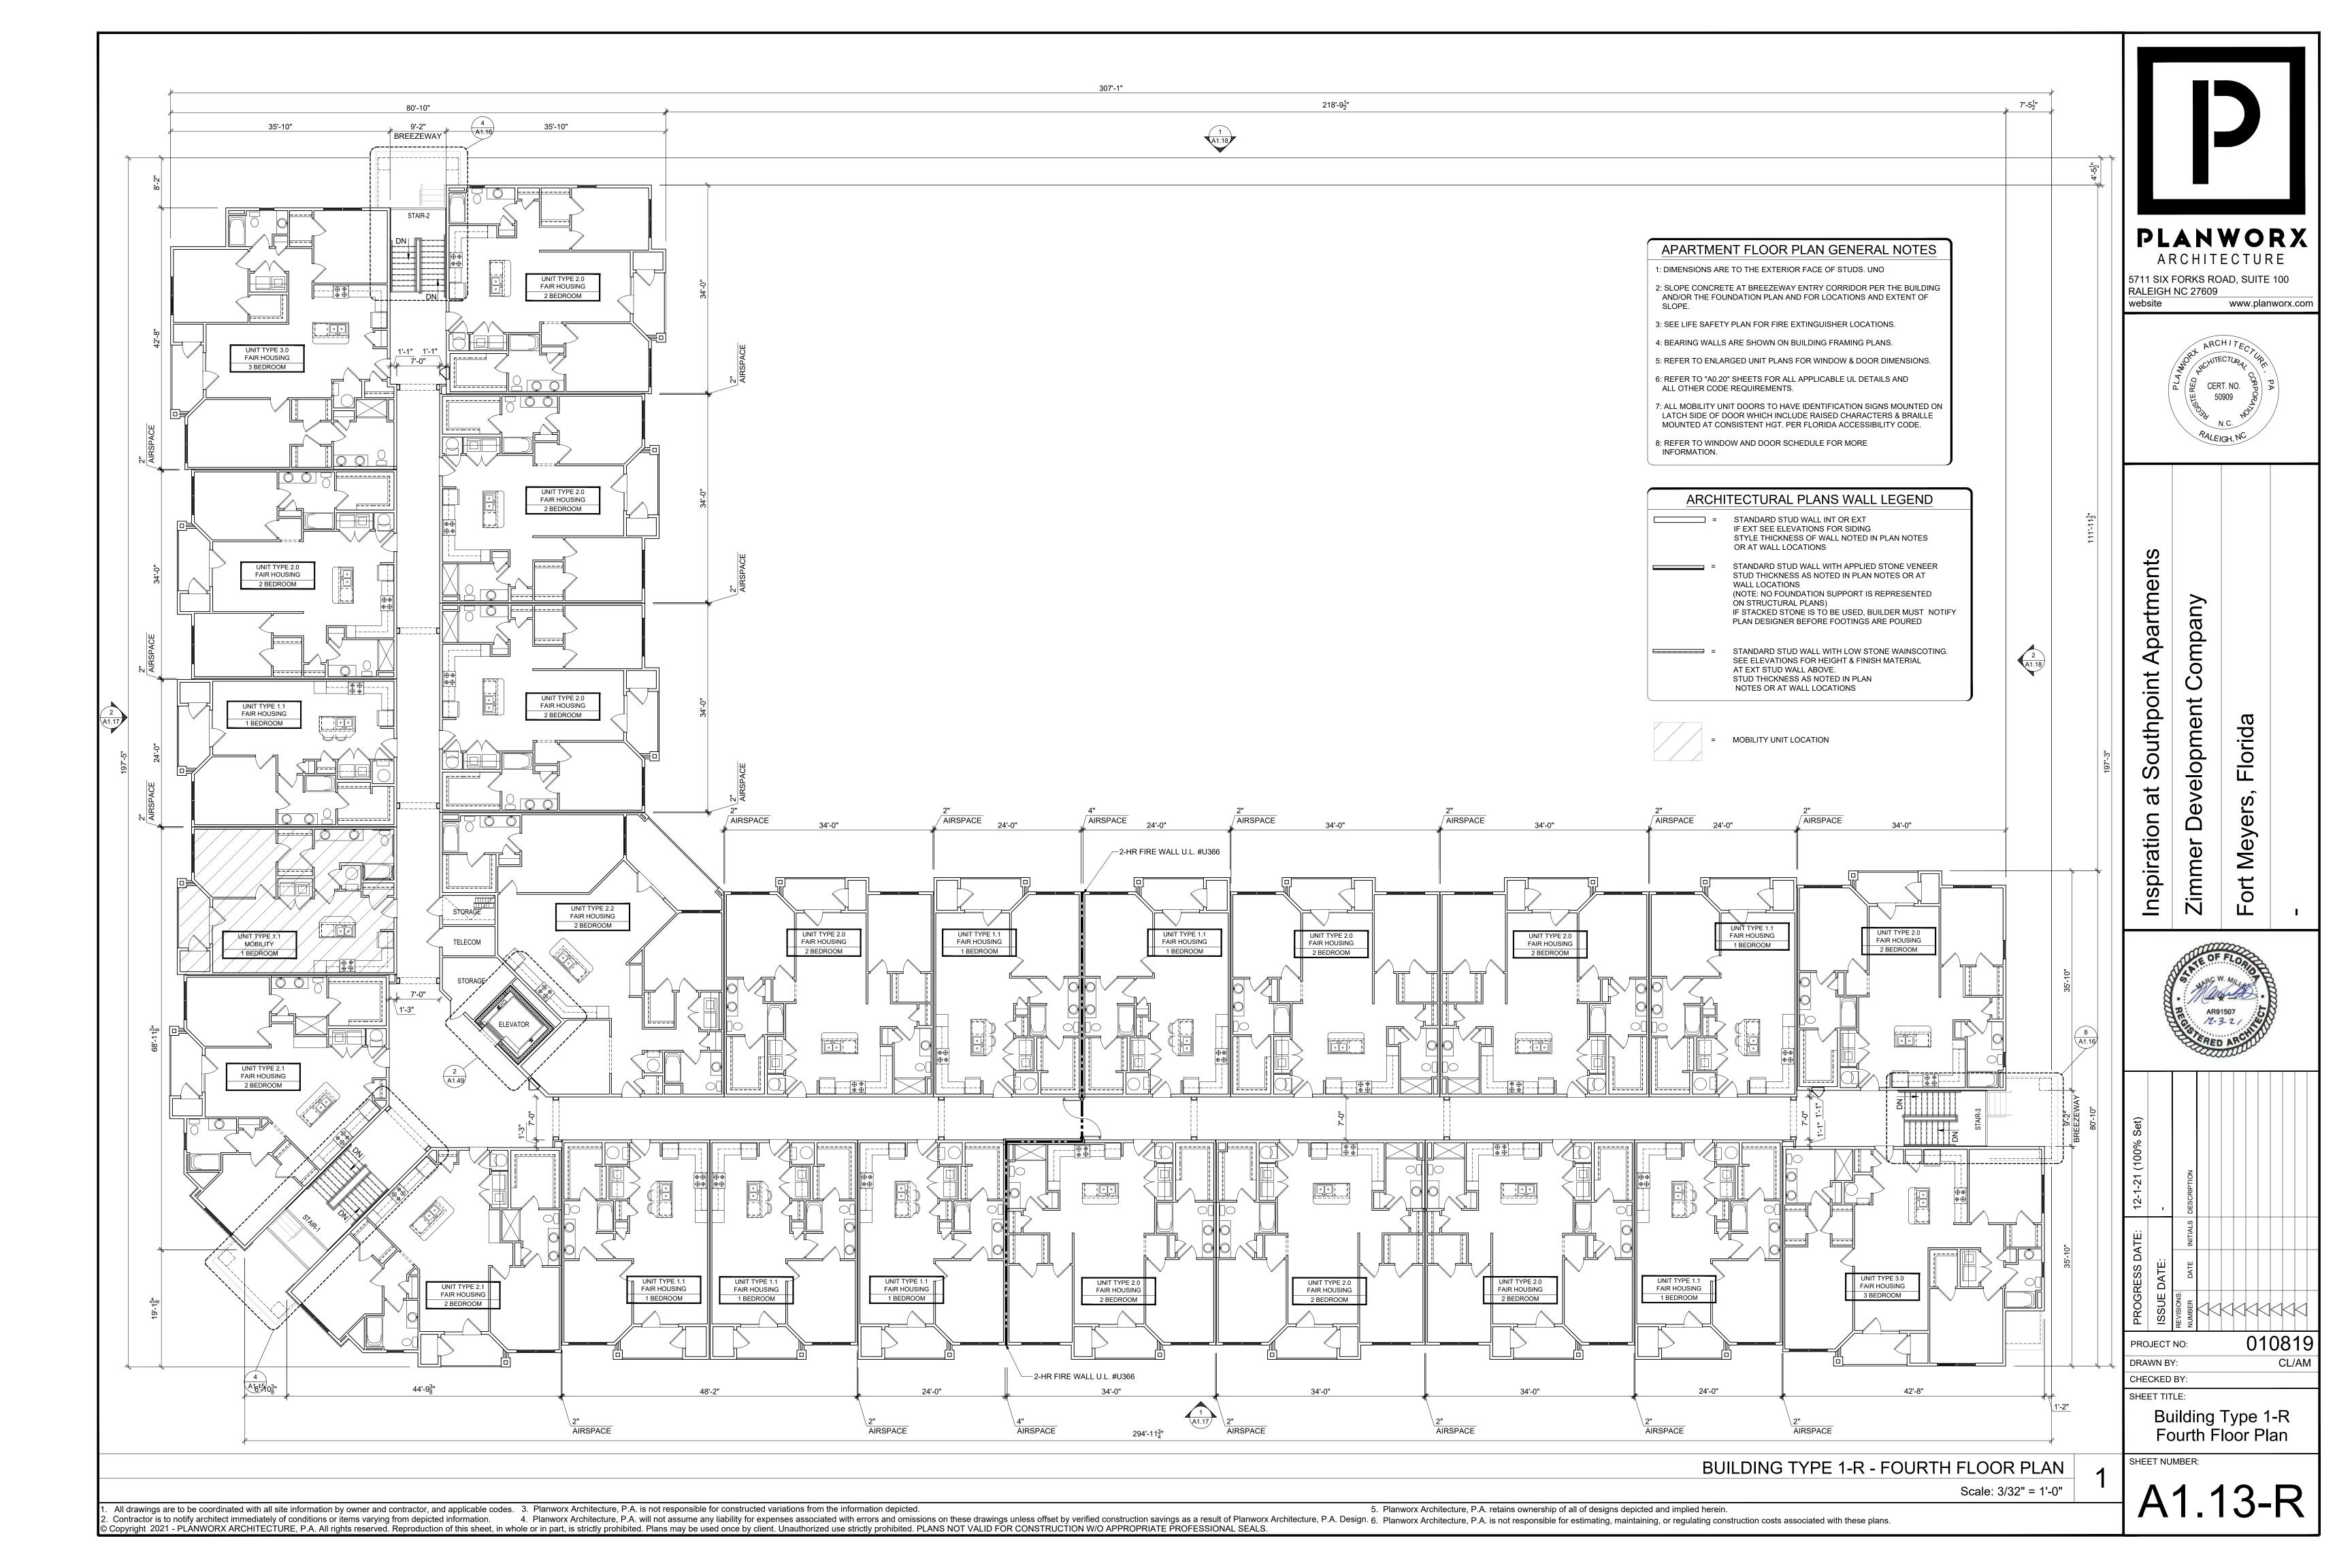

|            |        |     | BUILDING :   | 1-L   |        |                     |                 |        | E    | BUILDING     | 1-R   |     |                     |            |        |     | BUILDING     | G 2   |        |                     | PROJE          | CT TOTALS                    |
|------------|--------|-----|--------------|-------|--------|---------------------|-----------------|--------|------|--------------|-------|-----|---------------------|------------|--------|-----|--------------|-------|--------|---------------------|----------------|------------------------------|
| JNIT TYPES | NET    |     | EXT.<br>STOR | GROSS | QUANT. | GROSS/<br>UNIT TYPE | UNIT TYPES      | NET    | BALC | EXT.<br>STOR | GROSS |     | GROSS/<br>UNIT TYPE | UNIT TYPES | NET    |     | EXT.<br>STOR | GROSS | QUANT. | GROSS/<br>UNIT TYPE | TOTAL/<br>UNIT | GROSS SF<br>PER UNIT<br>TYPE |
| JT 1.1     | 763    | 55  | 26           | 844   | 36     | 30,384              | UT 1.1          | 763    | 55   | 26           | 844   | 36  | 30,384              | UT 1.1     | 763    | 55  | 26           | 844   | 36     | 30,384              | 108            |                              |
| JT 1.2     | 748    | 55  | 26           | 829   | -      | 0                   | UT 1.3          | 748    | 55   | 26           | 829   | -   | 0                   | UT 1.2     | 748    | 55  | 26           | 829   | 8      | 6,632               | 8              | · ·                          |
| JT 1.3     | 722    | 55  | 26           | 803   | 1      | 803                 | UT 1.3          | 722    | 55   | 26           | 803   | 1   | 803                 | UT 1.3     | 722    | 55  | 26           | 803   | -      | 0                   | 2              | 1,60                         |
|            |        |     |              |       |        |                     |                 |        |      |              |       |     |                     |            |        |     |              | -     |        |                     |                |                              |
| JT 2.0     | 1,095  | 55  | 19           | 1,169 | 43     | 50,267              | UT 2.0          | 1,095  | 55   | 19           | 1,169 | 43  | 50,267              | UT 2.0     | 1,095  | 55  | 19           | 1,169 | 20     | 23,380              | 106            | 123,91                       |
| JT 2.1     | 1,131  | 54  | 19           | 1,204 | 8      | 9,632               | UT 2.1          | 1,131  | 54   | 19           | 1,204 | 8   | 9,632               | UT 2.1     | 1,131  | 54  | 19           | 1,204 | 16     | 19,264              | 32             | 38,52                        |
| JT 2.2     | 1,491  | 134 | -            | 1,625 | 4      | 6,500               | UT 2.2          | 1,491  | 134  | -            | 1,625 | 4   | 6,500               | UT 2.2     | 1,491  | 134 | -            | 1,625 | 8      | 13,000              | 16             | 26,00                        |
|            |        |     |              | -     |        | 0                   |                 |        |      |              | -     |     | 0                   |            |        |     |              | -     |        | 0                   | -              |                              |
| Л 3.0      | 1,376  | 58  | 18           | 1,452 | 8      | 11,616              | UT 3.0          | 1,376  | 58   | 18           | 1,452 | 8   | 11,616              | UT 3.0     | 1,376  | 58  | 18           | 1,452 | 8      | 11,616              | 24             | 34,84                        |
|            |        |     |              | -     |        |                     |                 |        |      |              | -     |     |                     |            |        |     |              | -     |        |                     |                |                              |
| BUILDING 1 | TOTALS |     |              |       | 100    | 109,202             | <br> BUILDING 2 | ΤΟΤΔΙς |      |              |       | 100 | 109 202             |            | TOTALS |     |              |       | 96     | 104,276             |                |                              |