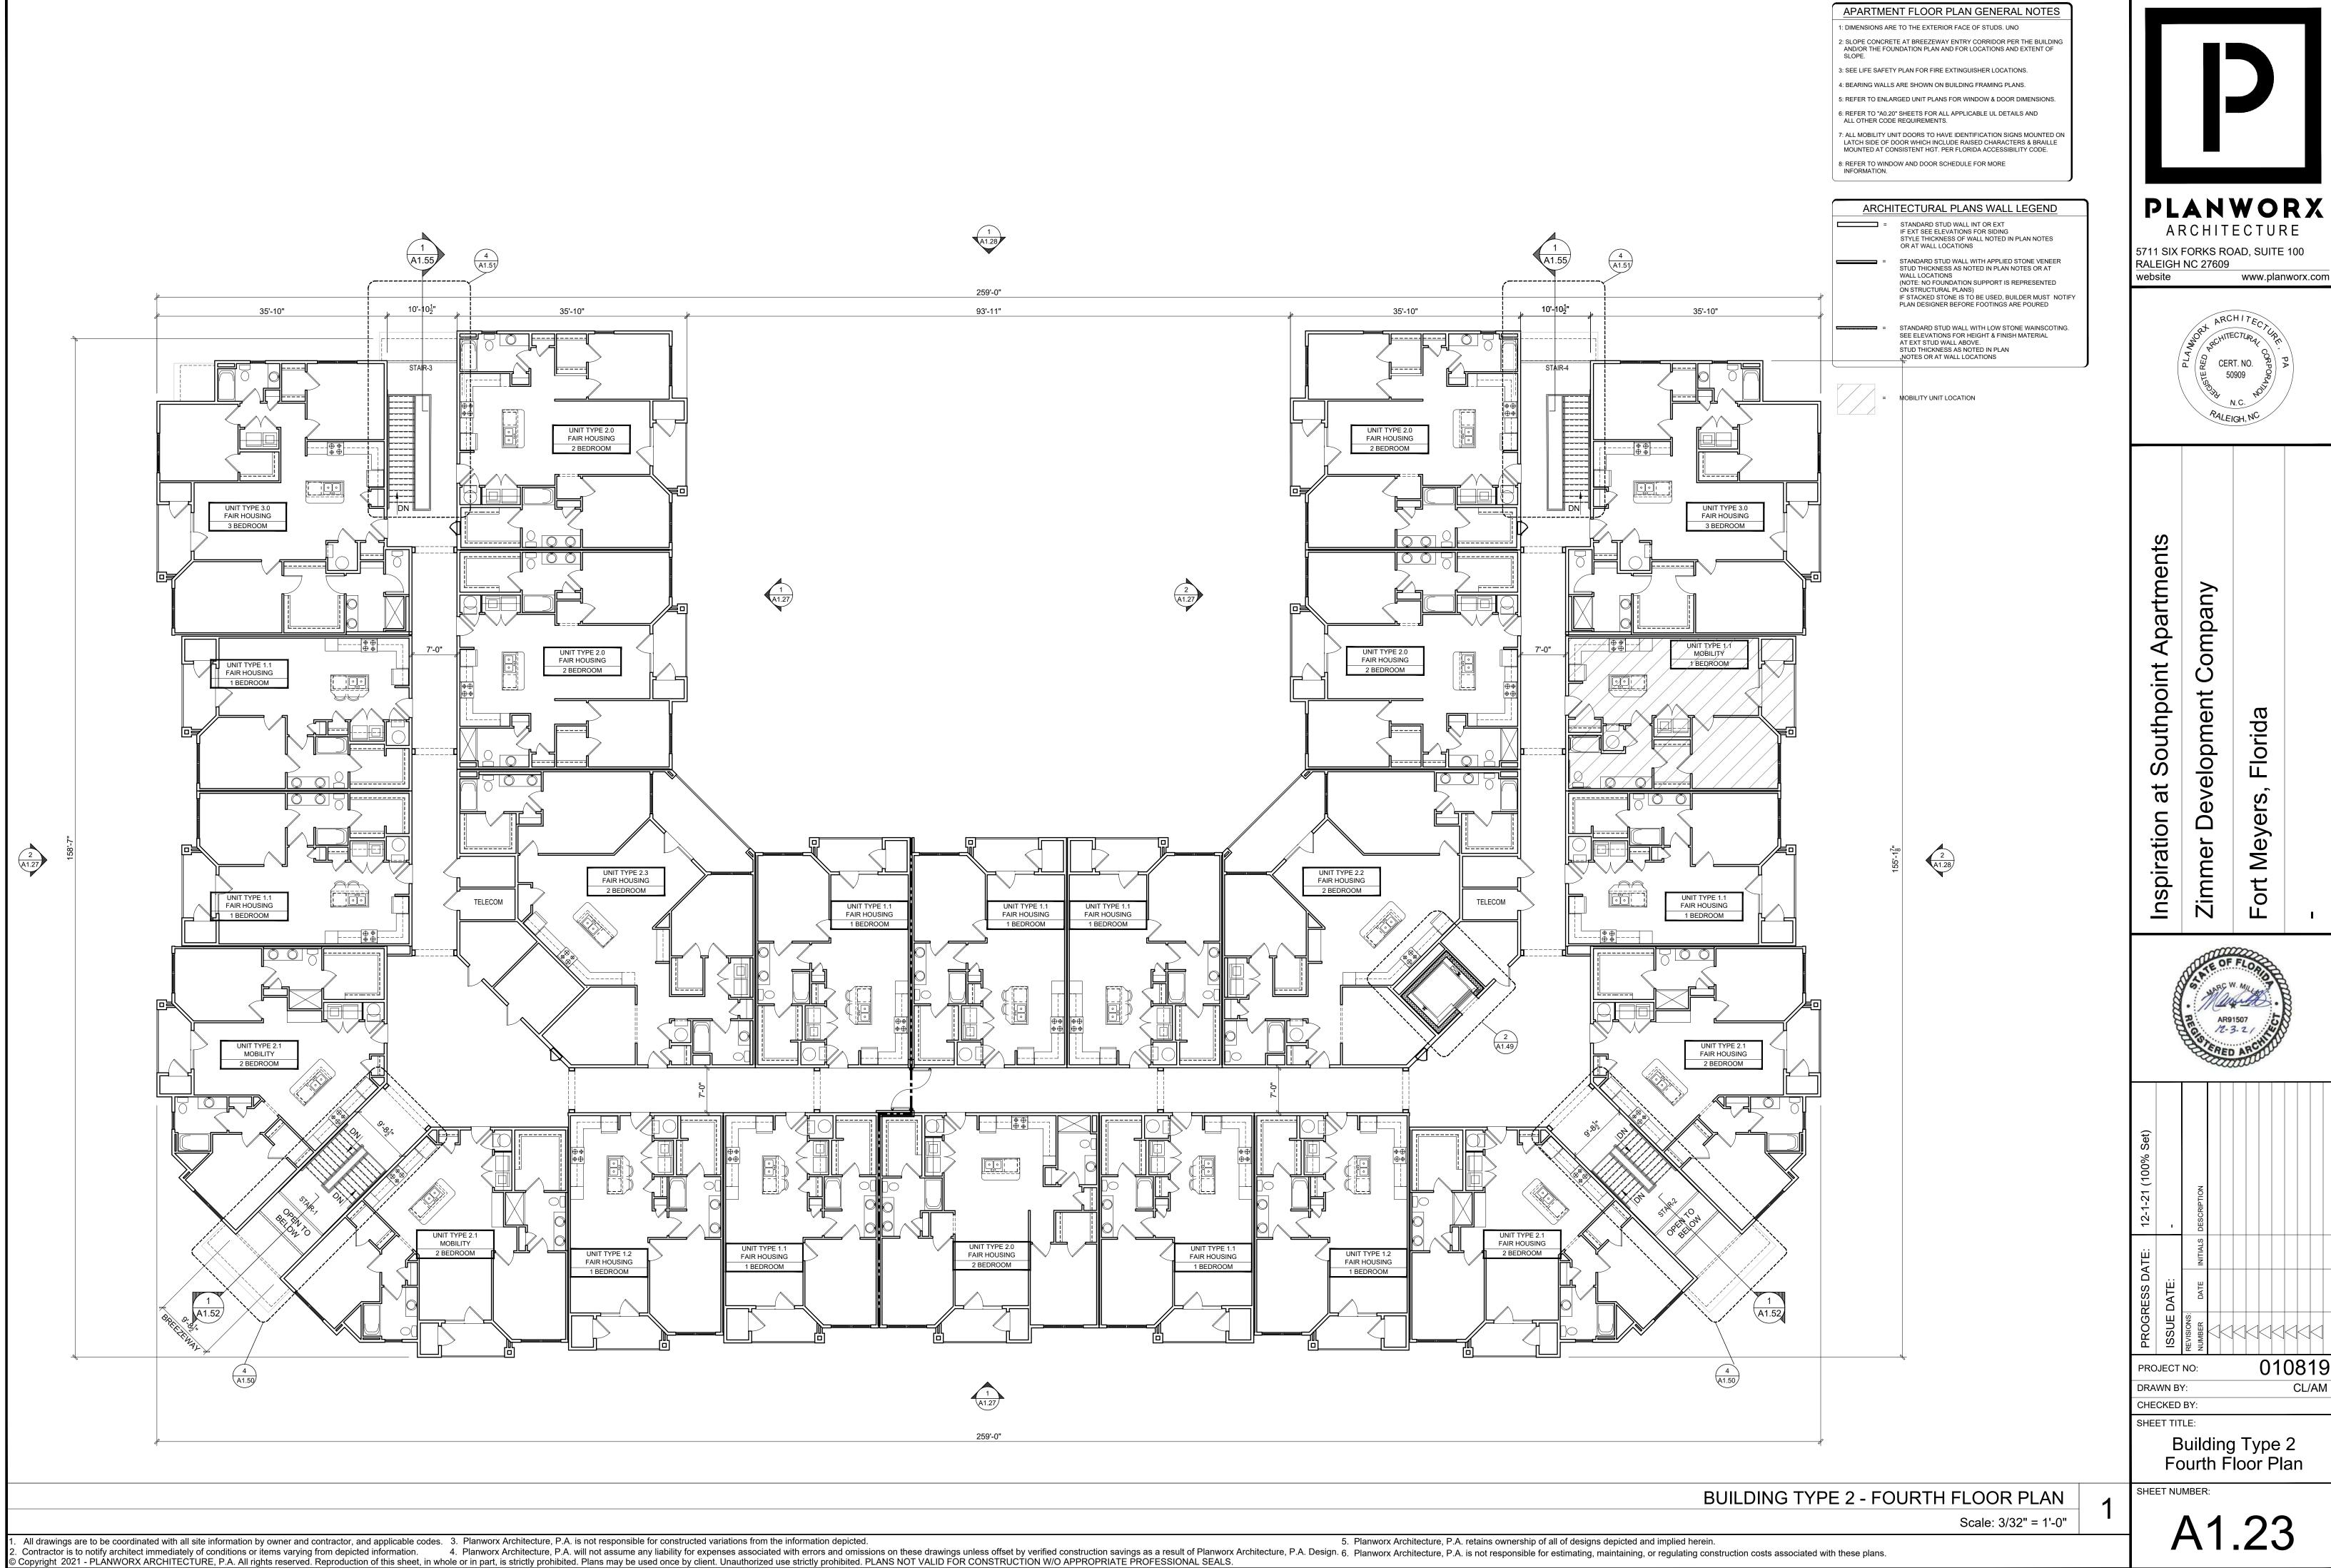

## Inspiration at Southpoint Apartments

Fort Meyers, Florida

STRUCTURAL

ARCHITECTURAL

Contractor is to notify architect immediately of conditions or items varying from depicted information.

All drawings are to be coordinated with all site information by owner and contractor, and applicable codes. 3. Planworx Architecture, P.A. is not responsible for constructed variations from the information depicted.

|            |        |     | BUILDING :   | 1-L   |        |                     |                 |        | E    | BUILDING     | 1-R   |     |                     |            |        |     | BUILDING     | G 2   |        |                     | PROJE          | CT TOTALS                    |
|------------|--------|-----|--------------|-------|--------|---------------------|-----------------|--------|------|--------------|-------|-----|---------------------|------------|--------|-----|--------------|-------|--------|---------------------|----------------|------------------------------|
| JNIT TYPES | NET    |     | EXT.<br>STOR | GROSS | QUANT. | GROSS/<br>UNIT TYPE | UNIT TYPES      | NET    | BALC | EXT.<br>STOR | GROSS |     | GROSS/<br>UNIT TYPE | UNIT TYPES | NET    |     | EXT.<br>STOR | GROSS | QUANT. | GROSS/<br>UNIT TYPE | TOTAL/<br>UNIT | GROSS SF<br>PER UNIT<br>TYPE |
| JT 1.1     | 763    | 55  | 26           | 844   | 36     | 30,384              | UT 1.1          | 763    | 55   | 26           | 844   | 36  | 30,384              | UT 1.1     | 763    | 55  | 26           | 844   | 36     | 30,384              | 108            |                              |
| JT 1.2     | 748    | 55  | 26           | 829   | -      | 0                   | UT 1.3          | 748    | 55   | 26           | 829   | -   | 0                   | UT 1.2     | 748    | 55  | 26           | 829   | 8      | 6,632               | 8              | · ·                          |
| JT 1.3     | 722    | 55  | 26           | 803   | 1      | 803                 | UT 1.3          | 722    | 55   | 26           | 803   | 1   | 803                 | UT 1.3     | 722    | 55  | 26           | 803   | -      | 0                   | 2              | 1,60                         |
|            |        |     |              |       |        |                     |                 |        |      |              |       |     |                     |            |        |     |              | -     |        |                     |                |                              |
| JT 2.0     | 1,095  | 55  | 19           | 1,169 | 43     | 50,267              | UT 2.0          | 1,095  | 55   | 19           | 1,169 | 43  | 50,267              | UT 2.0     | 1,095  | 55  | 19           | 1,169 | 20     | 23,380              | 106            | 123,91                       |
| JT 2.1     | 1,131  | 54  | 19           | 1,204 | 8      | 9,632               | UT 2.1          | 1,131  | 54   | 19           | 1,204 | 8   | 9,632               | UT 2.1     | 1,131  | 54  | 19           | 1,204 | 16     | 19,264              | 32             | 38,52                        |
| JT 2.2     | 1,491  | 134 | -            | 1,625 | 4      | 6,500               | UT 2.2          | 1,491  | 134  | -            | 1,625 | 4   | 6,500               | UT 2.2     | 1,491  | 134 | -            | 1,625 | 8      | 13,000              | 16             | 26,00                        |
|            |        |     |              | -     |        | 0                   |                 |        |      |              | -     |     | 0                   |            |        |     |              | -     |        | 0                   | -              |                              |
| Л 3.0      | 1,376  | 58  | 18           | 1,452 | 8      | 11,616              | UT 3.0          | 1,376  | 58   | 18           | 1,452 | 8   | 11,616              | UT 3.0     | 1,376  | 58  | 18           | 1,452 | 8      | 11,616              | 24             | 34,84                        |
|            |        |     |              | -     |        |                     |                 |        |      |              | -     |     |                     |            |        |     |              | -     |        |                     |                |                              |
| BUILDING 1 | TOTALS |     |              |       | 100    | 109,202             | <br> BUILDING 2 | ΤΟΤΔΙς |      |              |       | 100 | 109 202             |            | TOTALS |     |              |       | 96     | 104,276             |                |                              |