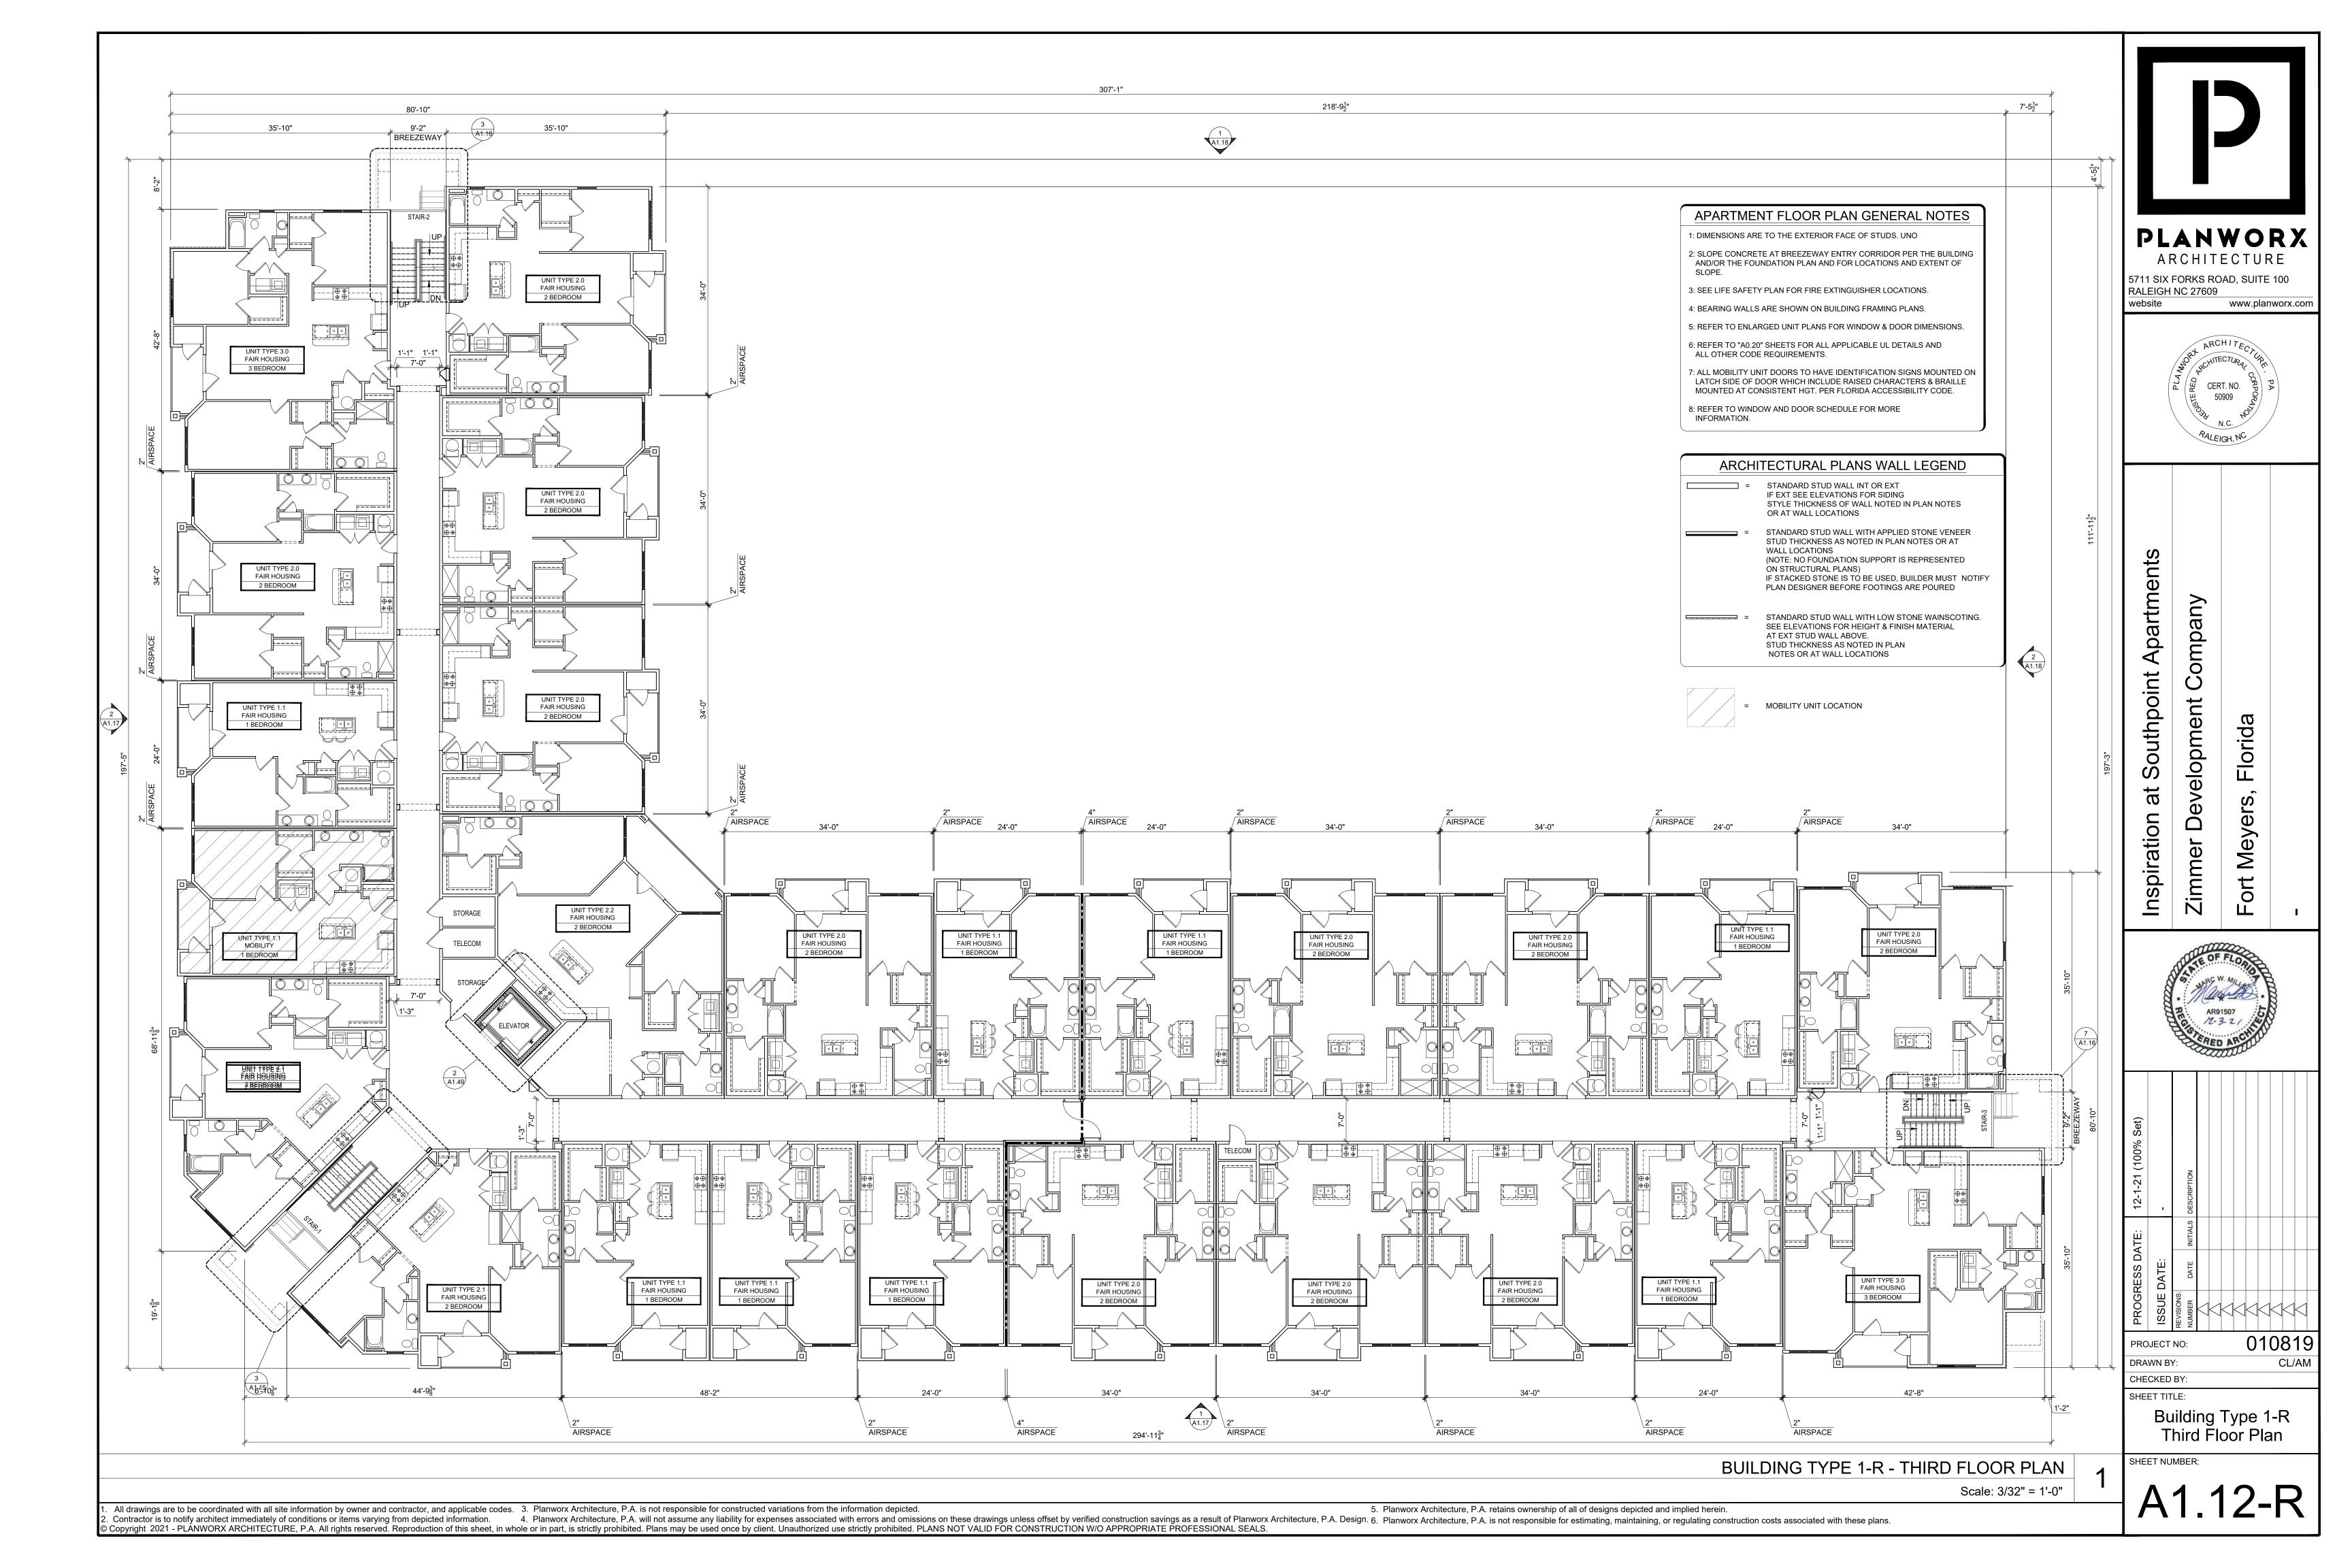

|            |        |     | BUILDING :   | 1-L   |        |                     |                 |        | E    | BUILDING     | 1-R   |     |                     |            |        |     | BUILDING     | G 2   |        |                     | PROJE          | CT TOTALS                    |
|------------|--------|-----|--------------|-------|--------|---------------------|-----------------|--------|------|--------------|-------|-----|---------------------|------------|--------|-----|--------------|-------|--------|---------------------|----------------|------------------------------|
| JNIT TYPES | NET    |     | EXT.<br>STOR | GROSS | QUANT. | GROSS/<br>UNIT TYPE | UNIT TYPES      | NET    | BALC | EXT.<br>STOR | GROSS |     | GROSS/<br>UNIT TYPE | UNIT TYPES | NET    |     | EXT.<br>STOR | GROSS | QUANT. | GROSS/<br>UNIT TYPE | TOTAL/<br>UNIT | GROSS SF<br>PER UNIT<br>TYPE |
| JT 1.1     | 763    | 55  | 26           | 844   | 36     | 30,384              | UT 1.1          | 763    | 55   | 26           | 844   | 36  | 30,384              | UT 1.1     | 763    | 55  | 26           | 844   | 36     | 30,384              | 108            |                              |
| JT 1.2     | 748    | 55  | 26           | 829   | -      | 0                   | UT 1.3          | 748    | 55   | 26           | 829   | -   | 0                   | UT 1.2     | 748    | 55  | 26           | 829   | 8      | 6,632               | 8              | · ·                          |
| JT 1.3     | 722    | 55  | 26           | 803   | 1      | 803                 | UT 1.3          | 722    | 55   | 26           | 803   | 1   | 803                 | UT 1.3     | 722    | 55  | 26           | 803   | -      | 0                   | 2              | 1,60                         |
|            |        |     |              |       |        |                     |                 |        |      |              |       |     |                     |            |        |     |              | -     |        |                     |                |                              |
| JT 2.0     | 1,095  | 55  | 19           | 1,169 | 43     | 50,267              | UT 2.0          | 1,095  | 55   | 19           | 1,169 | 43  | 50,267              | UT 2.0     | 1,095  | 55  | 19           | 1,169 | 20     | 23,380              | 106            | 123,91                       |
| JT 2.1     | 1,131  | 54  | 19           | 1,204 | 8      | 9,632               | UT 2.1          | 1,131  | 54   | 19           | 1,204 | 8   | 9,632               | UT 2.1     | 1,131  | 54  | 19           | 1,204 | 16     | 19,264              | 32             | 38,52                        |
| JT 2.2     | 1,491  | 134 | -            | 1,625 | 4      | 6,500               | UT 2.2          | 1,491  | 134  | -            | 1,625 | 4   | 6,500               | UT 2.2     | 1,491  | 134 | -            | 1,625 | 8      | 13,000              | 16             | 26,00                        |
|            |        |     |              | -     |        | 0                   |                 |        |      |              | -     |     | 0                   |            |        |     |              | -     |        | 0                   | -              |                              |
| Л 3.0      | 1,376  | 58  | 18           | 1,452 | 8      | 11,616              | UT 3.0          | 1,376  | 58   | 18           | 1,452 | 8   | 11,616              | UT 3.0     | 1,376  | 58  | 18           | 1,452 | 8      | 11,616              | 24             | 34,84                        |
|            |        |     |              | -     |        |                     |                 |        |      |              | -     |     |                     |            |        |     |              | -     |        |                     |                |                              |
| BUILDING 1 | TOTALS |     |              |       | 100    | 109,202             | <br> BUILDING 2 | ΤΟΤΔΙς |      |              |       | 100 | 109 202             |            | TOTALS |     |              |       | 96     | 104,276             |                |                              |