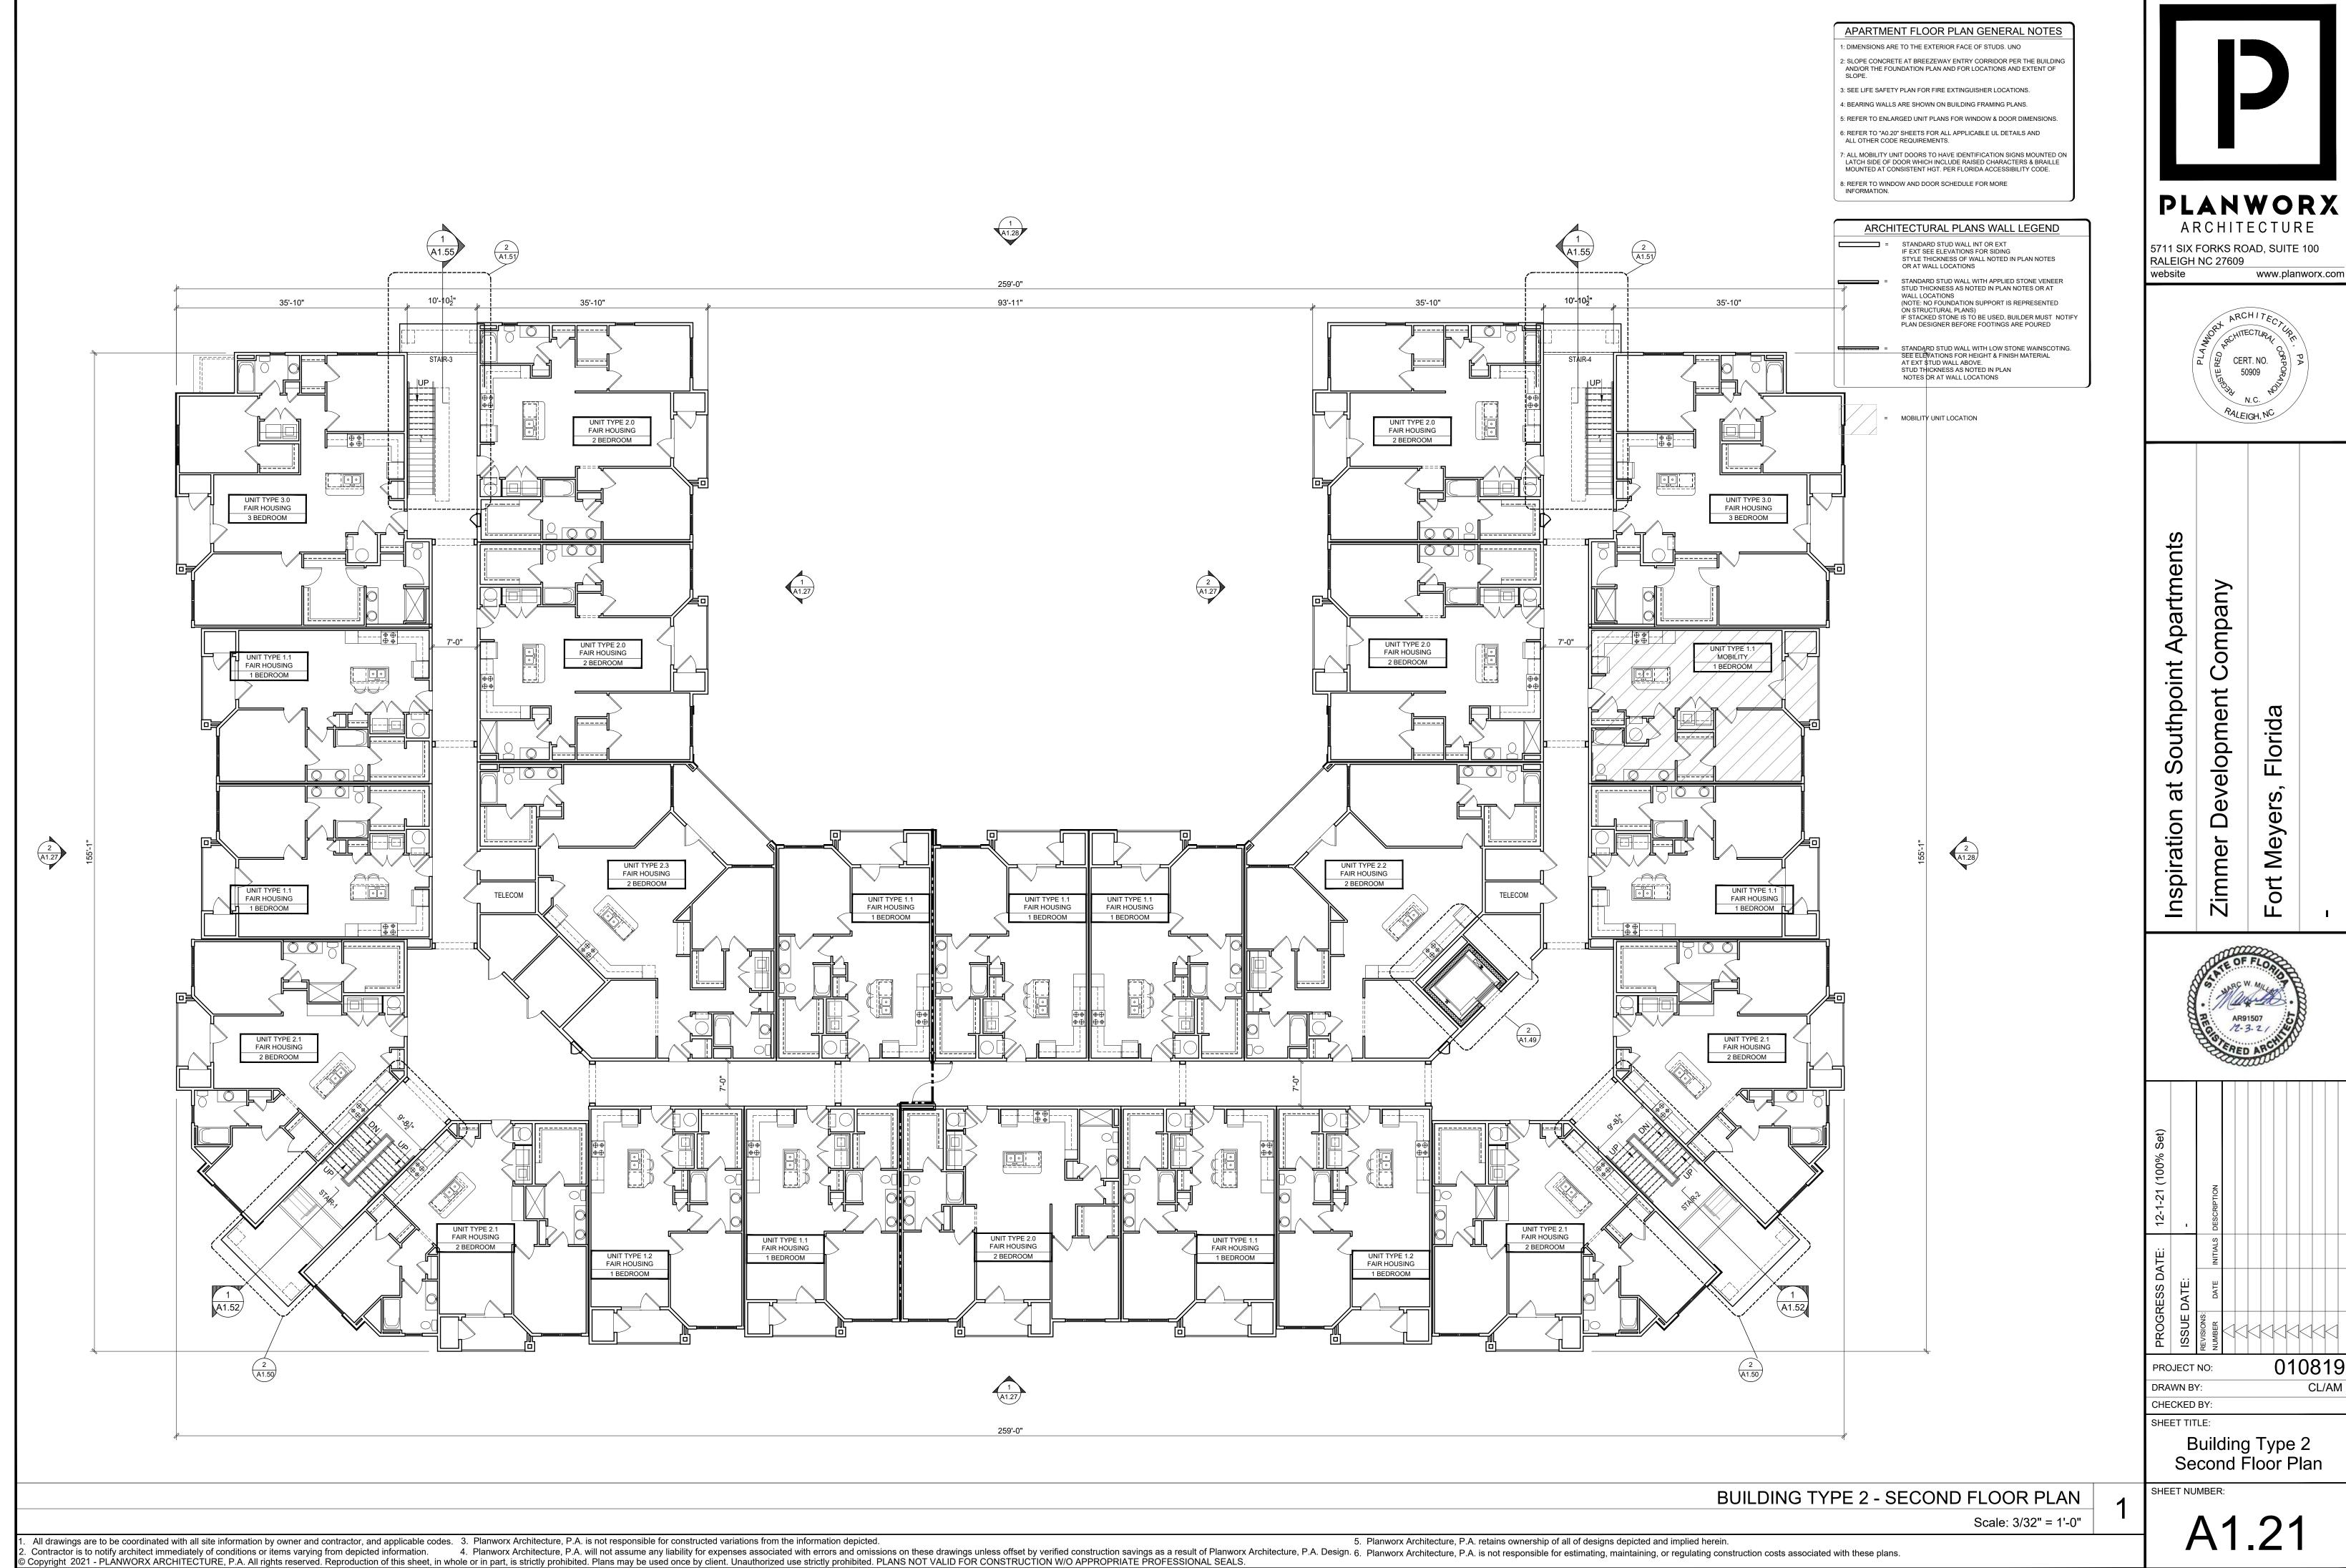

|            |        |     | BUILDING :   | 1-L   |        |                     |                 |        | E    | BUILDING     | 1-R   |     |                     |            |        |     | BUILDING     | G 2   |        |                     | PROJE          | CT TOTALS                    |
|------------|--------|-----|--------------|-------|--------|---------------------|-----------------|--------|------|--------------|-------|-----|---------------------|------------|--------|-----|--------------|-------|--------|---------------------|----------------|------------------------------|
| JNIT TYPES | NET    |     | EXT.<br>STOR | GROSS | QUANT. | GROSS/<br>UNIT TYPE | UNIT TYPES      | NET    | BALC | EXT.<br>STOR | GROSS |     | GROSS/<br>UNIT TYPE | UNIT TYPES | NET    |     | EXT.<br>STOR | GROSS | QUANT. | GROSS/<br>UNIT TYPE | TOTAL/<br>UNIT | GROSS SF<br>PER UNIT<br>TYPE |
| JT 1.1     | 763    | 55  | 26           | 844   | 36     | 30,384              | UT 1.1          | 763    | 55   | 26           | 844   | 36  | 30,384              | UT 1.1     | 763    | 55  | 26           | 844   | 36     | 30,384              | 108            |                              |
| JT 1.2     | 748    | 55  | 26           | 829   | -      | 0                   | UT 1.3          | 748    | 55   | 26           | 829   | -   | 0                   | UT 1.2     | 748    | 55  | 26           | 829   | 8      | 6,632               | 8              | · ·                          |
| JT 1.3     | 722    | 55  | 26           | 803   | 1      | 803                 | UT 1.3          | 722    | 55   | 26           | 803   | 1   | 803                 | UT 1.3     | 722    | 55  | 26           | 803   | -      | 0                   | 2              | 1,60                         |
|            |        |     |              |       |        |                     |                 |        |      |              |       |     |                     |            |        |     |              | -     |        |                     |                |                              |
| JT 2.0     | 1,095  | 55  | 19           | 1,169 | 43     | 50,267              | UT 2.0          | 1,095  | 55   | 19           | 1,169 | 43  | 50,267              | UT 2.0     | 1,095  | 55  | 19           | 1,169 | 20     | 23,380              | 106            | 123,91                       |
| JT 2.1     | 1,131  | 54  | 19           | 1,204 | 8      | 9,632               | UT 2.1          | 1,131  | 54   | 19           | 1,204 | 8   | 9,632               | UT 2.1     | 1,131  | 54  | 19           | 1,204 | 16     | 19,264              | 32             | 38,52                        |
| JT 2.2     | 1,491  | 134 | -            | 1,625 | 4      | 6,500               | UT 2.2          | 1,491  | 134  | -            | 1,625 | 4   | 6,500               | UT 2.2     | 1,491  | 134 | -            | 1,625 | 8      | 13,000              | 16             | 26,00                        |
|            |        |     |              | -     |        | 0                   |                 |        |      |              | -     |     | 0                   |            |        |     |              | -     |        | 0                   | -              |                              |
| Л 3.0      | 1,376  | 58  | 18           | 1,452 | 8      | 11,616              | UT 3.0          | 1,376  | 58   | 18           | 1,452 | 8   | 11,616              | UT 3.0     | 1,376  | 58  | 18           | 1,452 | 8      | 11,616              | 24             | 34,84                        |
|            |        |     |              | -     |        |                     |                 |        |      |              | -     |     |                     |            |        |     |              | -     |        |                     |                |                              |
| BUILDING 1 | TOTALS |     |              |       | 100    | 109,202             | <br> BUILDING 2 | ΤΟΤΔΙς |      |              |       | 100 | 109 202             |            | TOTALS |     |              |       | 96     | 104,276             |                |                              |